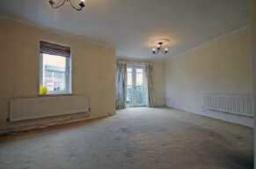

# **Living Room** 17'07 max x 15'01 max (5.36m max x 4.60m max)

An irregular shaped room laid to carpet, there are two PVCu double glazed windows, French doors to the Juliet balcony and two radiators. Open into: