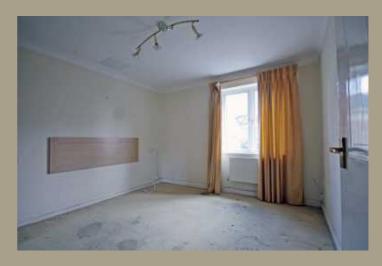

**Bedroom** 10'06 x 10'01 to wardrobes (3.20m x 3.07m to wardrobes) Fitted carpet, a PVCu double glazed window, built in double wardrobes and a radiator.