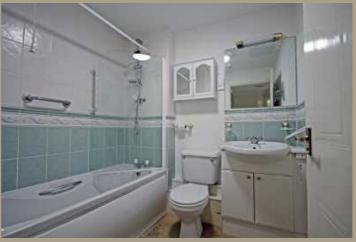

#### **Bathroom**

A three piece suite comprising a panelled bath with a shower over and a glass screen, a low level W/C and a vanity wash basin. Tile splash-backs and a radiator.