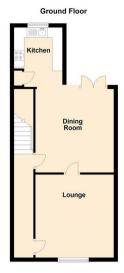

2

- Four bedrooms
- Stunning Property
- En-suite
- Spacious living

- Semi detached
- Excellent location
- Three Double bedrooms
- No upper chain

\*\*\*\* WELL PRESENTED SEMI DETACHED TOWN HOUSE \*\*\*\*
We offer for sale this Stunning four bedroom semi detached property located in the heart of Low Fell. Close to all local amenities this property must be viewed. The property briefly comprises; Hallway, Lounge, Dining Room with French doors leading to Rear Yard and modern Kitchen. To the first floor there are Three Bedrooms and a family four piece Bathroom. To the second floor there is a Master Bedroom with En-suite. The property benefits from Gas Central Heating and Double Glazing. Externally there are gardens to the front and yard to the rear. Viewings come highly recommended.