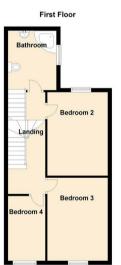

2

- Four bedrooms
- Stunning Property
- En-suite
- Spacious living

- Semi detached
- Excellent location
- Three Double bedrooms
- No upper chain

\*\*\*\* WELL PRESENTED SEMI DETACHED TOWN HOUSE \*\*\*\*
We offer for sale this Stunning four bedroom semi detached property located in the heart of Low Fell. Close to all local amenities this property must be viewed. The property briefly comprises; Hallway, Lounge, Dining Room with French doors leading to Rear Yard and modern Kitchen. To the first floor there are Three Bedrooms and a family four piece Bathroom. To the second floor there is a Master Bedroom with En-suite. The property benefits from Gas Central Heating and Double Glazing. Externally there are gardens to the front and yard to the rear. Viewings come highly recommended.