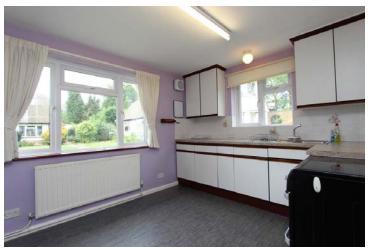

Set to the rear of this quiet cul-de-sac this semi-detached cottage offers flexible accommodation across two floors. The large Sitting-Dining Room feature a bay window to the front and patio doors to the garden to the rear. further to the kitchen and bathroom on the ground floor is a side-entrance, utility room and internal storage room. On the first floor are the two double bedrooms and a wealth of storage. The garden is large and largley split into two parts, forming an ideal space for both decorative and kitchen gardens.