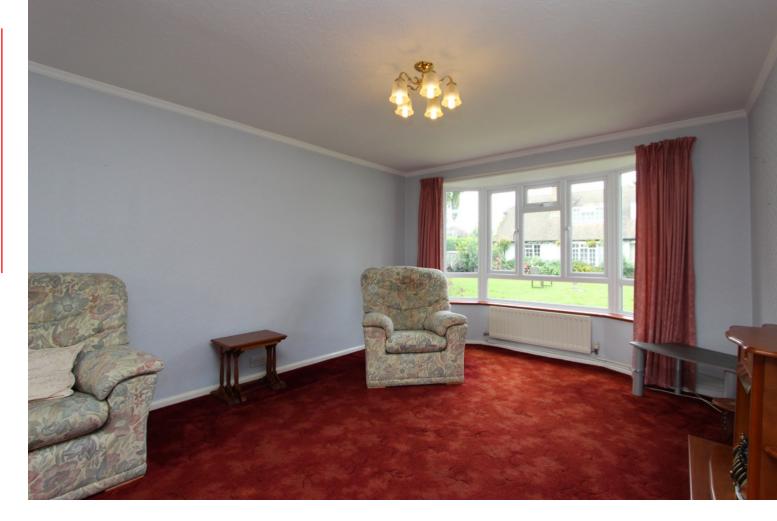

Set to the rear of this quiet cul-de-sac this semi-detached cottage offers flexible accommodation across two floors. The large Sitting-Dining Room feature a bay window to the front and patio doors to the garden to the rear. further to the kitchen and bathroom on the ground floor is a side-entrance, utility room and internal storage room. On the first floor are the two double bedrooms and a wealth of storage. The garden is large and largley split into two parts, forming an ideal space for both decorative and kitchen gardens.

Quiet Cul-de-Sac Location | In the centre of the Village |
Built-in wardrobes to principal bedroom | Sitting-Dining
Room of some 23ft | Two Double Bedrooms | Storage
Room | Garden of some 30' by 65' | Utility Room |
Double Glazed Windows | Gas Central Heating