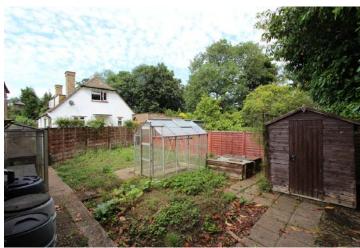

Set to the rear of this quiet cul-de-sac this semi-detached cottage offers flexible accommodation across two floors. The large Sitting-Dining Room feature a bay window to the front and patio doors to the garden to the rear. further to the kitchen and bathroom on the ground floor is a side-entrance, utility room and internal storage room. On the first floor are the two double bedrooms and a wealth of storage. The garden is large and largley split into two parts, forming an ideal space for both decorative and kitchen gardens.

Quiet Cul-de-Sac Location | In the centre of the Village |
Built-in wardrobes to principal bedroom | Sitting-Dining
Room of some 23ft | Two Double Bedrooms | Storage
Room | Garden of some 30' by 65' | Utility Room |
Double Glazed Windows | Gas Central Heating