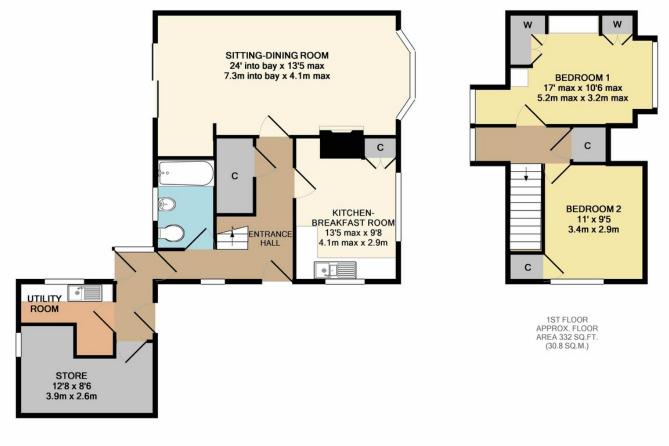

Set to the rear of this quiet cul-de-sac this semi-detached cottage offers flexible accommodation across two floors. The large Sitting-Dining Room feature a bay window to the front and patio doors to the garden to the rear. further to the kitchen and bathroom on the ground floor is a side-entrance, utility room and internal storage room. On the first floor are the two double bedrooms and a wealth of storage. The garden is large and largley split into two parts, forming an ideal space for both decorative and kitchen gardens.

GROUND FLOOR APPROX. FLOOR AREA 732 SQ.FT. (68.0 SQ.M.)

TOTAL APPROX. FLOOR AREA 1064 SQ.FT. (98.8 SQ.M.)

Made with Metropix ©2019