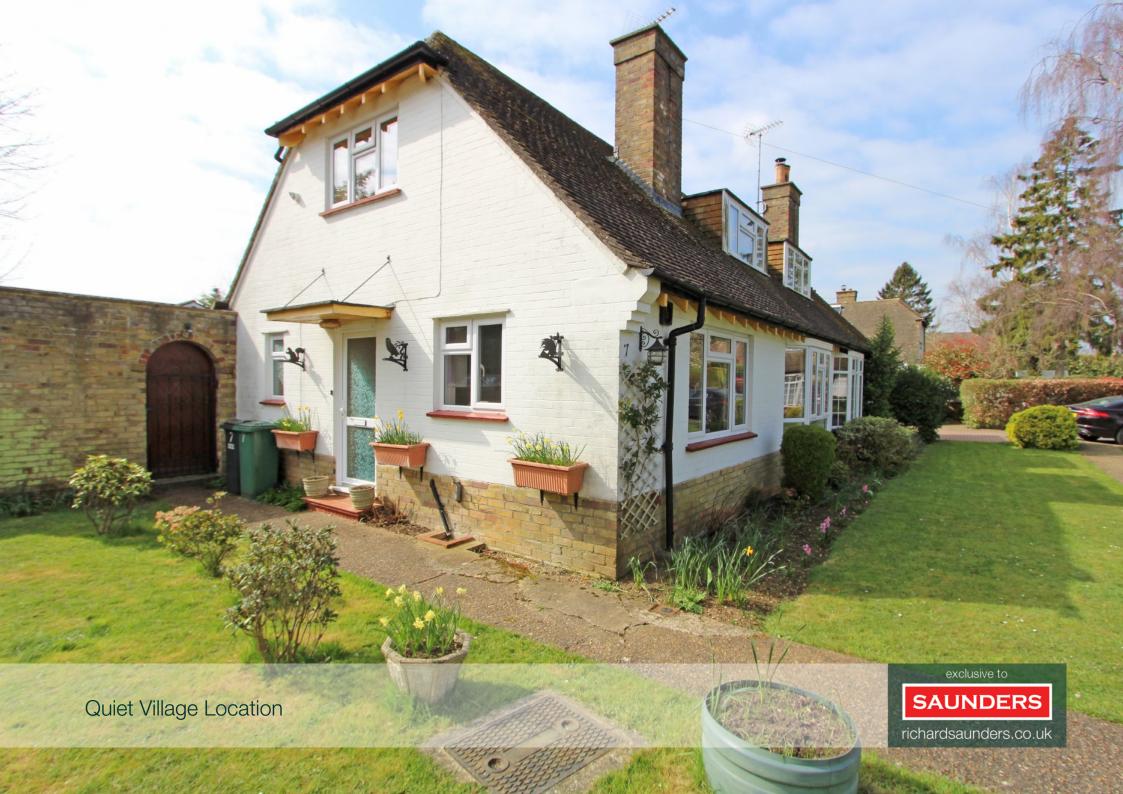

## Chipstead

Banstead Village 2.5 miles London by rail 35 minutes from Chipstead or 20 minutes from Coulsdon South M23/M25 Intersection 10 minutes

All times and distances are approximate

Set overlooking the central green in this in quiet cul-de-sac a two bedroom semi-detached cottage in the centre of Chipstead Village.

Set to the rear of this quiet cul-de-sac this semi-detached cottage offers flexible accommodation across two floors. The large Sitting-Dining Room feature a bay window to the front and patio doors to the garden to the rear. further to the kitchen and bathroom on the ground floor is a side-entrance, utility room and internal storage room. On the first floor are the two double bedrooms and a wealth of storage. The garden is large and largley split into two parts, forming an ideal space for both decorative and kitchen gardens.

Quiet Cul-de-Sac Location | In the centre of the Village |
Built-in wardrobes to principal bedroom | Sitting-Dining
Room of some 23ft | Two Double Bedrooms | Storage
Room | Garden of some 30' by 65' | Utility Room |
Double Glazed Windows | Gas Central Heating