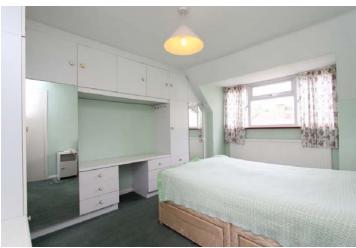

Set to the rear of this quiet cul-de-sac this semi-detached cottage offers flexible accommodation across two floors. The large Sitting-Dining Room feature a bay window to the front and patio doors to the garden to the rear. further to the kitchen and bathroom on the ground floor is a side-entrance, utility room and internal storage room. On the first floor are the two double bedrooms and a wealth of storage. The garden is large and largley split into two parts, forming an ideal space for both decorative and kitchen gardens.

Quiet Cul-de-Sac Location | In the centre of the Village |
Built-in wardrobes to principal bedroom | Sitting-Dining
Room of some 23ft | Two Double Bedrooms | Storage
Room | Garden of some 30' by 65' | Utility Room |
Double Glazed Windows | Gas Central Heating