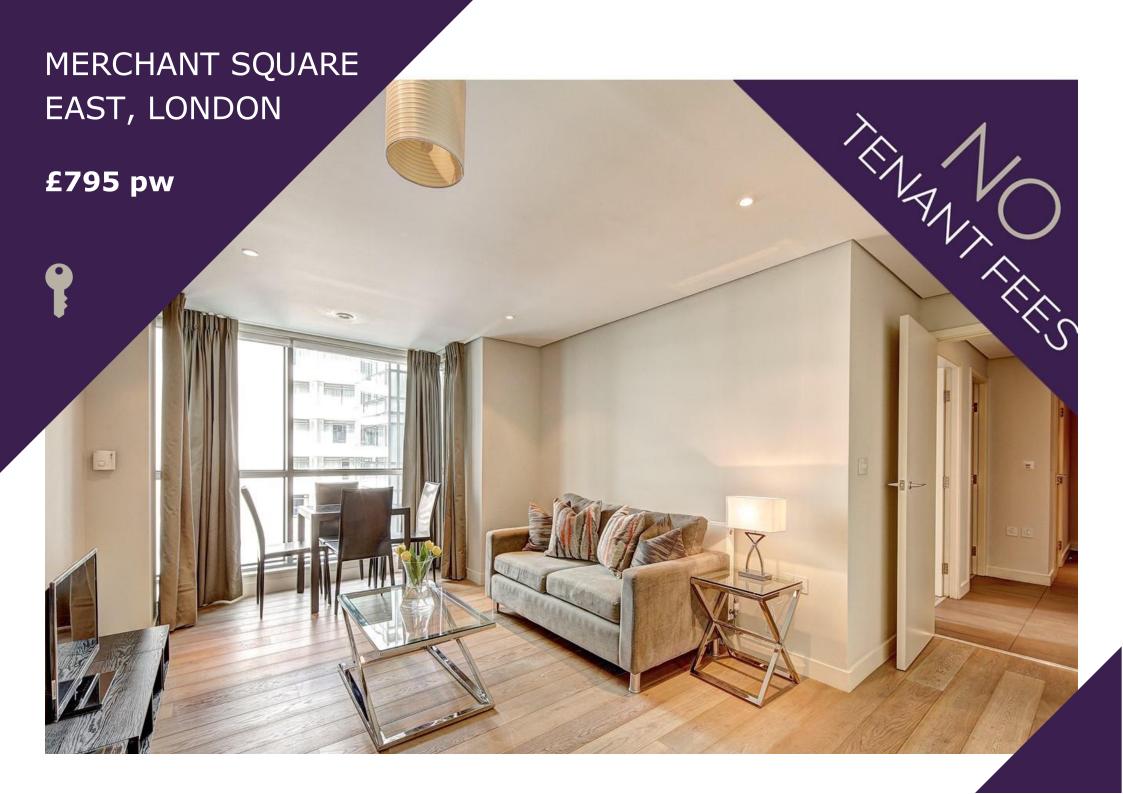

No Tenant Fees!... An interior designed apartment, set within the heart of the Paddington Basin and close to the popular West End Quay.

## WHAT ELSE...

- Ninth floor
- Large living and entertaining space
- Beautiful reception room
- Superb modern fitted open plan kitchen
- •Two bedrooms
- Two bathrooms
- Ample of storage
- Secure underground parking
- Concierge service
- Lift service
- Energy Efficiency Rating B.