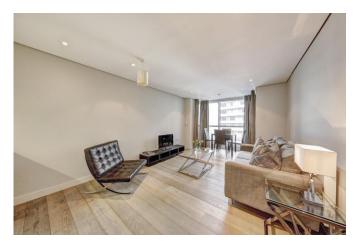

No Tenant Fees!... An interior designed apartment, set within the heart of the Paddington Basin and close to the popular West End Quay.

## WHAT ELSE...

- Ninth floor
- Large living and entertaining space
- Beautiful reception room
- Superb modern fitted open plan kitchen
- •Two bedrooms
- Two bathrooms
- Ample of storage
- Secure underground parking
- Concierge service
- Lift service
- Energy Efficiency Rating B.