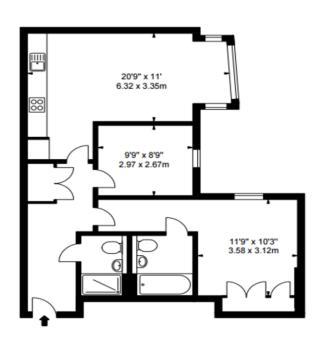

## WHAT ELSE...

- Ninth floor
- Large living and entertaining space
- Beautiful reception room
- Superb modern fitted open plan kitchen
- •Two bedrooms
- Two bathrooms
- Ample of storage
- Secure underground parking
- Concierge service
- Lift service
- Energy Efficiency Rating B.