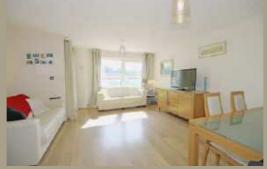

## **Lounge/Dining Room** 19'6' max x 15' (5.94m max x 4.57m)

A large lounge laid to wood effect flooring, large front aspect PVC window, a wall mounted electrical heater and doorway to balcony.