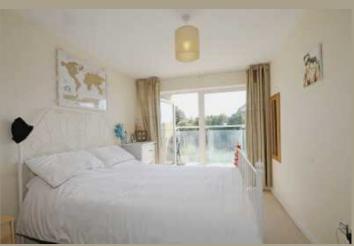

## Bedroom 20'2' x 8'10' (6.15m x 2.69m)

A double bedroom laid to fitted carpet, double wardrobes, mounted electrical heater and front aspect french doors leading to balcony.