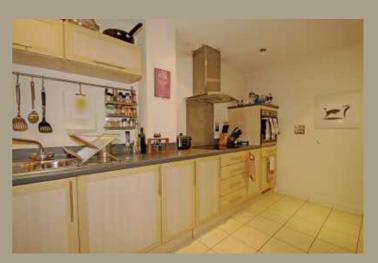

## **Kitchen** 14'1' x 9'11' (4.29m x 3.02m)

A modern kitchen fitted with wall base units, an inset one and half bowl stainless steel sink and drainer with mixer tap. There is a four ring electrical hob, stainless steel splash back, hood above and fitted multi-function oven/grill, dishwasher and free standing fridge/freezer. Further benefits include a tile flooring and recessed spotlights.