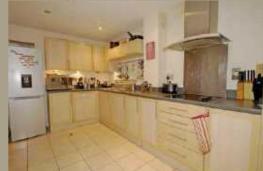

## **Kitchen** 14'1' x 9'11' (4.29m x 3.02m)

A modern kitchen fitted with wall base units, an inset one and half bowl stainless steel sink and drainer with mixer tap. There is a four ring electrical hob, stainless steel splash back, hood above and fitted multi-function oven/grill, dishwasher and free standing fridge/freezer. Further benefits include a tile flooring and recessed spotlights.