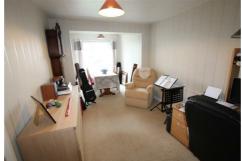

## SITTING ROOM

 $18'0" \times 8'11" (5.5 \times 2.73)$ 

Good size second living area. Gas central heating radiator. Stunning far reaching views.