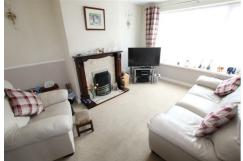

#### **LOUNGE**

 $13'1" \times 10'2" (4 \times 3.1)$ 

Good size living area with an abundance of natural light from the front aspect window. Coal effect gas fire, marble inset and hearth. Gas central heating radiator.