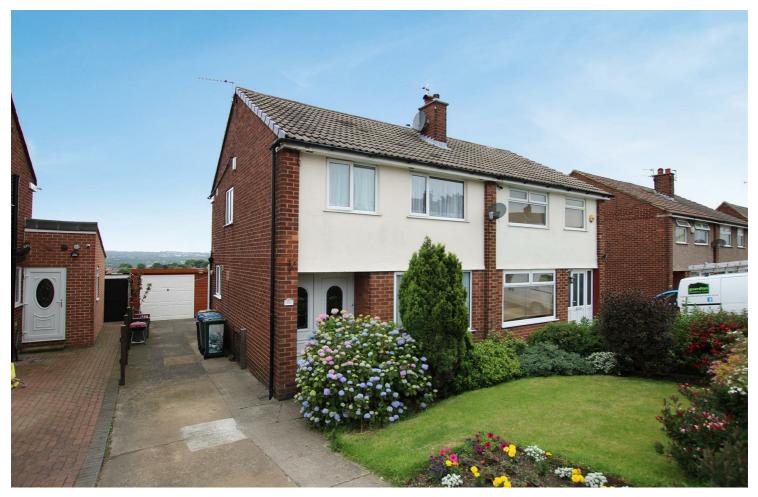

54 High Ash, Wrose, Shipley, West Yorkshire, BD18 1NA £160,000

\*\*STUNNING VIEWS\*\*THREE BEDROOMS\*\*SEMI DETACHED\*\*FAMILY HOME\*\*GROUND FLOOR EXTENSION\*\*

HAMILTON BOWER are pleased to offer FOR SALE this extended three bedroom semi detached with with stunning views to the rear. Early viewing is advised to fully appreciate all this property has to offer. Comprising of entrance hallway, lounge, sitting room, dining room, kitchen, conservatory, three first floor bedrooms and a house bathroom. Garden to the front, driveway to the side, garage and a lawn with stunning views to the rear. The property benefits from gas central heating and PVC double glazing.

## **EXTERNAL**

Well kept lawn to the front. Driveway to the side. Detached garage. Lawn to the rear with far reaching stunning views.