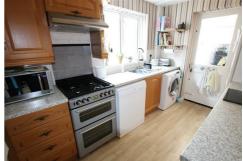

#### **KITCHEN**

 $10'2" \times 7'6" (3.1 \times 2.3)$ 

Fitted kitchen with a range of wall and base units with a contrasting work surface incorporating a stainless steel sink unit. Gas point. Plumbing for an automatic washing machine. Door to rear.