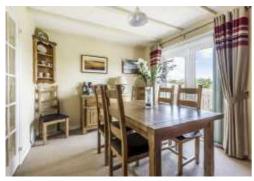

## **ACCOMMODATION**

The porch has front door leading to the reception hallway, with tiled floor. The sitting room has fireplace with electric fire and double doors to the formal dining room. This has doors to the rear terrace. The kitchen/breakfast room is fitted with a wide range of matching eye and base level units, Samsung electric oven with 4-ring gas hob, integral dishwasher, fridge, under stairs pantry and ample space for dining table and chairs. On the ground floor is also a utility room and cloakroom.