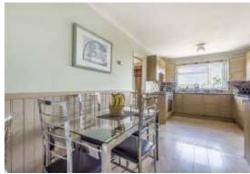

## **ACCOMMODATION**

The porch has front door leading to the reception hallway, with tiled floor. The sitting room has fireplace with electric fire and double doors to the formal dining room. This has doors to the rear terrace. The kitchen/breakfast room is fitted with a wide range of matching eye and base level units, Samsung electric oven with 4-ring gas hob, integral dishwasher, fridge, under stairs pantry and ample space for dining table and chairs. On the ground floor is also a utility room and cloakroom.