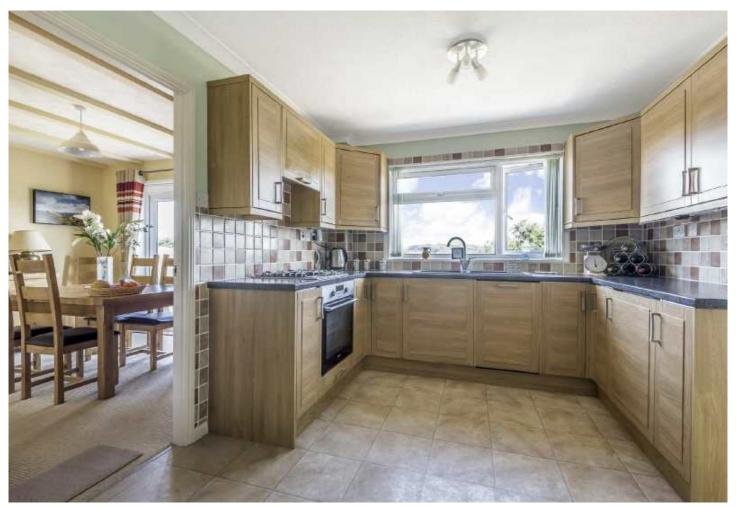

## **ACCOMMODATION**

The porch has front door leading to the reception hallway, with tiled floor. The sitting room has fireplace with electric fire and double doors to the formal dining room. This has doors to the rear terrace. The kitchen/breakfast room is fitted with a wide range of matching eye and base level units, Samsung electric oven with 4-ring gas hob, integral dishwasher, fridge, under stairs pantry and ample space for dining table and chairs. On the ground floor is also a utility room and cloakroom.