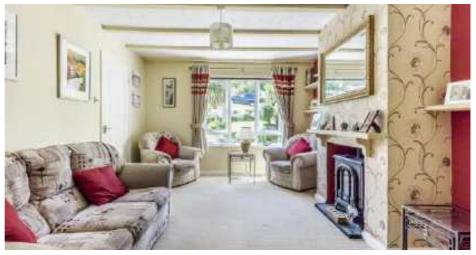

## **ACCOMMODATION**

The porch has front door leading to the reception hallway, with tiled floor. The sitting room has fireplace with electric fire and double doors to the formal dining room. This has doors to the rear terrace. The kitchen/breakfast room is fitted with a wide range of matching eye and base level units, Samsung electric oven with 4-ring gas hob, integral dishwasher, fridge, under stairs pantry and ample space for dining table and chairs. On the ground floor is also a utility room and cloakroom.