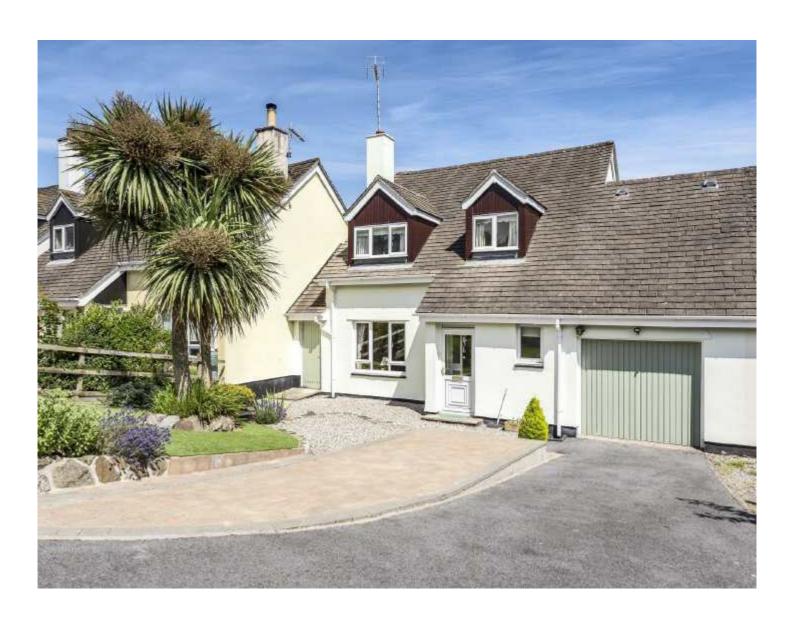

4 Smithay Meadows

Exeter 9 miles
Bovey Tracey 7 miles

# A smart, link-detached property in elevated location near the village school in popular Teign Valley village

- Kitchen/breakfast room
- 2 Receptions
- Utility, cloakroom
- 4 Bedrooms
- 2 bathrooms (1 en suite)
- Garage & off road parking
- Gardens
- Views

#### DESCRIPTION

No.4 is a smart, link-detached property dating from the early1980s. Of rendered elevations under a tiled roof, it offers accommodation of over 1,200 sq ft.

#### **OUTSIDE**

Off the road is a driveway with parking for two vehicles. This leads to the integral

garage with up-and-over door, power and light supply. The easily maintained front garden comprises a sloped Astro Turf lawn, large gravelled seating area, ornamental pond and a number of flower and shrub beds. To the left is a lockable storage passageway which leads through to the rear garden. There is a raised, paved terrace running the breadth of the property. Steps lead down to a lawned area and further gravelled seating area with shed.