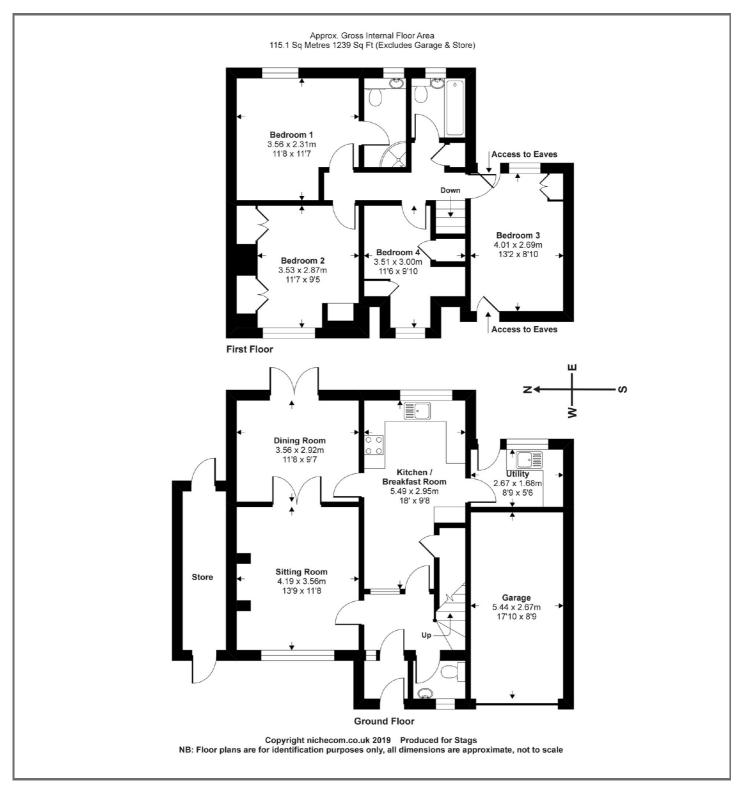

#### DESCRIPTION

No.4 is a smart, link-detached property dating from the early1980s. Of rendered elevations under a tiled roof, it offers accommodation of over 1,200 sq ft.

## **ACCOMMODATION**

The porch has front door leading to the reception hallway, with tiled floor. The sitting room has fireplace with electric fire and double doors to the formal dining room. This has doors to the rear terrace. The kitchen/breakfast room is fitted with a wide range of matching eye and base level units, Samsung electric oven with 4-ring gas hob, integral dishwasher, fridge, under stairs pantry and ample space for dining table and chairs. On the ground floor is also a utility room and cloakroom.

On the first floor are four bedrooms with plenty of storage. The master bedroom has an en suite shower room and there is a family bathroom.

#### **OUTSIDE**

Off the road is a driveway with parking for two vehicles. This leads to the integral

garage with up-and-over door, power and light supply. The easily maintained front garden comprises a sloped Astro Turf lawn, large gravelled seating area, ornamental pond and a number of flower and shrub beds. To the left is a lockable storage passageway which leads through to the rear garden. There is a raised, paved terrace running the breadth of the property. Steps lead down to a lawned area and further gravelled seating area with shed.