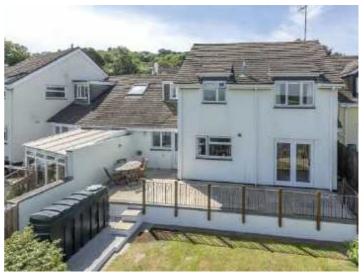

#### **OUTSIDE**

Off the road is a driveway with parking for two vehicles. This leads to the integral

garage with up-and-over door, power and light supply. The easily maintained front garden comprises a sloped Astro Turf lawn, large gravelled seating area, ornamental pond and a number of flower and shrub beds. To the left is a lockable storage passageway which leads through to the rear garden. There is a raised, paved terrace running the breadth of the property. Steps lead down to a lawned area and further gravelled seating area with shed.

Due to its position, there are some wonderful views both from the garden and several of the rooms across the village to the adjoining countryside.