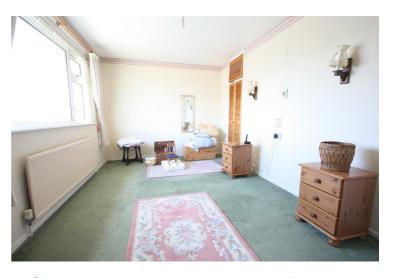

# Bedroom One 17'7" max 9'7" (5.38 max 2.93)

Front aspect double glazed window enjoying views over surrounding hills. Radiator. Built in wardrobe.