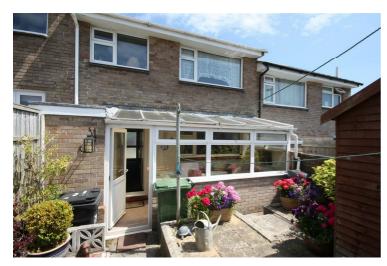

Instinct Guides You

Lea Road, Weymouth, Dorset DT4 9HT Offers in excess of £180,000

A TWO DOUBLE BEDROOM house with WESTERLY REAR GARDEN ENJOYING VIEWS OF CHESIL BEACH and SEA. The property with LARGE KITCHEN/DINER is situated in WYKE REGIS being within close proximity to many amenities including a variety of shops, schools and endless coastal walks. The property offers well proportioned accommodation throughout comprising entrance hallway, lounge, modern kitchen/diner lean to and cloakroom. To the first floor are two bedrooms and bathroom. Outside there is a westerly facing rear garden and parking bays.

# **Westerly Garden**

Laid to paving enclosed by fencing. Wooden shed. Gated access.

|                                             | Current | Potential |
|---------------------------------------------|---------|-----------|
| Very energy efficient - lower running costs |         |           |
| (92 plus) A                                 |         |           |
| (81-91) B                                   |         |           |
| (69-80)                                     |         |           |
| (55-68)                                     |         |           |
| (39-54)                                     |         |           |
| (21-38)                                     |         |           |
| (1-20) G                                    |         |           |
| Not energy efficient - higher running costs |         |           |