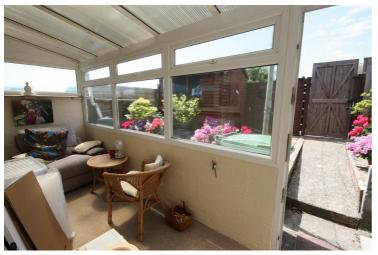

#### Lean to 14'10" x 5'3" (4.54 x 1.61)

Rear aspect double glazed window. Double glazed door to garden. Door to:-