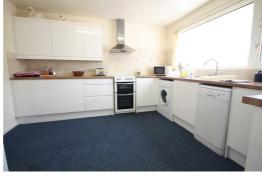

#### Kitchen/Diner 11'7" x 11'4" (3.54 x 3.47)

High gloss fitted kitchen comprising wall and base units with roll edge worksurfaces over. Inset single bowl sink unit. Space for cooker, washing machine, slimline dishwasher and upright fridge freezer. Tiling. Rear aspect double glazed window. Radiator. Larder.