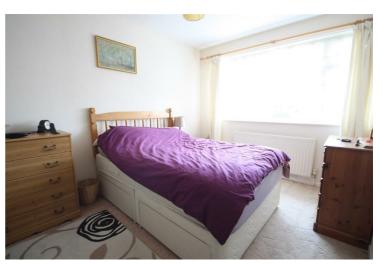

# Bedroom Two 11'8" < 13'10" x 9'8" max (3.56 < 4.24 x 2.95 max)

Rear aspect double glazed window enjoying views of chesil beach and sea. Radiator.