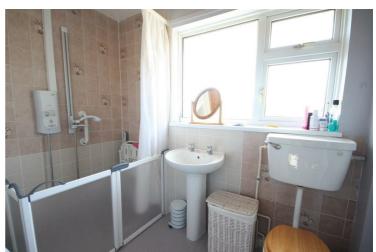

#### Bathroom

Arranged as a wet room comprising shower area. Low level we. Pedestal wash hand basin. Radiator. Non slip flooring. Rear aspect double glazed window.