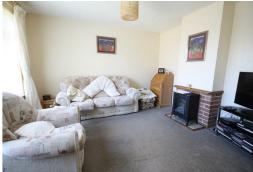

## Loumge 11'10" x 11'5" (3.61 x 3.48 )

Front aspect double glazed window. Radiator. Television point.