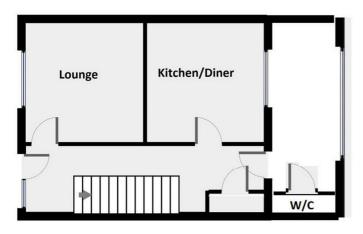

#### Hallway

Stairs to first floor. Radiator. Storage cupboard. Doors to:-

## Loumge 11'10" x 11'5" (3.61 x 3.48 )

Front aspect double glazed window. Radiator. Television point.

#### Kitchen/Diner 11'7" x 11'4" (3.54 x 3.47)

High gloss fitted kitchen comprising wall and base units with roll edge worksurfaces over. Inset single bowl sink unit. Space for cooker, washing machine, slimline dishwasher and upright fridge freezer. Tiling. Rear aspect double glazed window. Radiator. Larder.

#### Lean to 14'10" x 5'3" (4.54 x 1.61)

Rear aspect double glazed window. Double glazed door to garden. Door to:-

#### Cloakroom

Low level WC. Wall mounted wash hand basin.