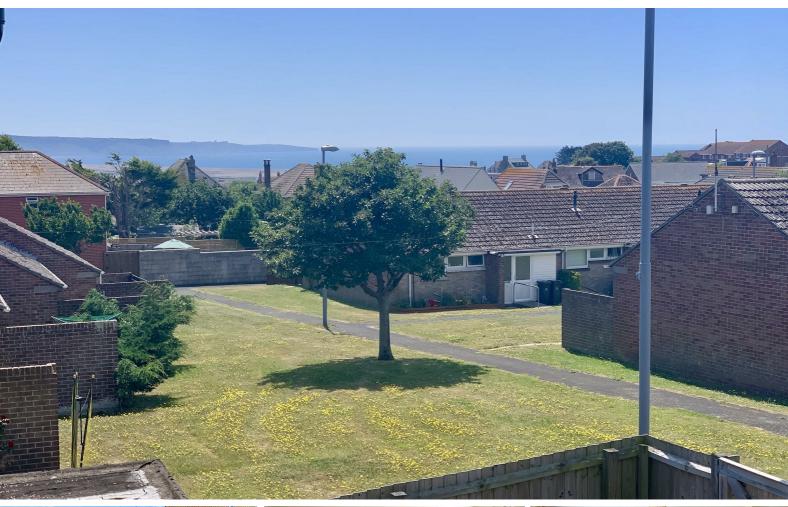

Instinct Guides You

Lea Road, Weymouth, Dorset DT4 9HT Offers in excess of £180,000

A TWO DOUBLE BEDROOM house with WESTERLY REAR GARDEN ENJOYING VIEWS OF CHESIL BEACH and SEA. The property with LARGE KITCHEN/DINER is situated in WYKE REGIS being within close proximity to many amenities including a variety of shops, schools and endless coastal walks. The property offers well proportioned accommodation throughout comprising entrance hallway, lounge, modern kitchen/diner lean to and cloakroom. To the first floor are two bedrooms and bathroom. Outside there is a westerly facing rear garden and parking bays.

# Bedroom Two 11'8" < 13'10" x 9'8" max (3.56 < 4.24 x 2.95 max)

Rear aspect double glazed window enjoying views of chesil beach and sea. Radiator.