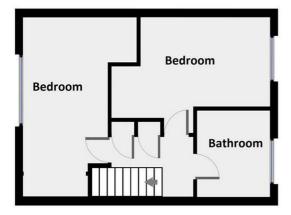

### First Floor Landing

Linen storage cupboard. Cupboard housing boiler and hot water cylinder. Lof5 access. Doors to:-

# Bedroom One 17'7" max 9'7" (5.38 max 2.93)

Front aspect double glazed window enjoying views over surrounding hills. Radiator. Built in wardrobe.

# Bedroom Two 11'8" < 13'10" x 9'8" max (3.56 < 4.24 x 2.95 max)

Rear aspect double glazed window enjoying views of chesil beach and sea. Radiator.

#### Bathroom

Arranged as a wet room comprising shower area. Low level we. Pedestal wash hand basin. Radiator. Non slip flooring. Rear aspect double glazed window.