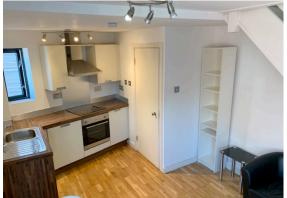

The apartment is on the first floor and comprises of a large open plan kitchen living room with built in fridge and great storage space. The bedroom is a fantastic size with built in storage cupboards. The bathroom is fully tiled, electric heating and shower unit.