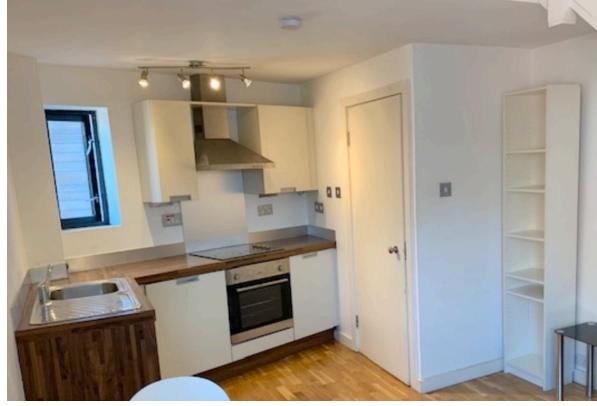

The apartment is on the first floor and comprises of a large open plan kitchen living room with built in fridge and great storage space. The bedroom is a fantastic size with built in storage cupboards. The bathroom is fully tiled, electric heating and shower unit.