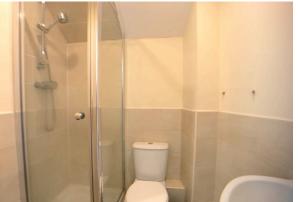

The apartment is on the first floor and comprises of a large open plan kitchen living room with built in fridge and great storage space. The bedroom is a fantastic size with built in storage cupboards. The bathroom is fully tiled, electric heating and shower unit.