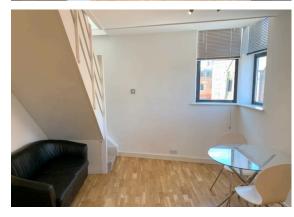

The apartment is on the first floor and comprises of a large open plan kitchen living room with built in fridge and great storage space. The bedroom is a fantastic size with built in storage cupboards. The bathroom is fully tiled, electric heating and shower unit.