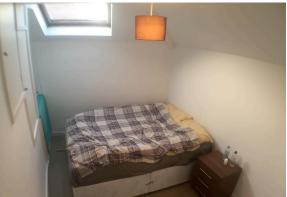

The apartment is on the first floor and comprises of a large open plan kitchen living room with built in fridge and great storage space. The bedroom is a fantastic size with built in storage cupboards. The bathroom is fully tiled, electric heating and shower unit.