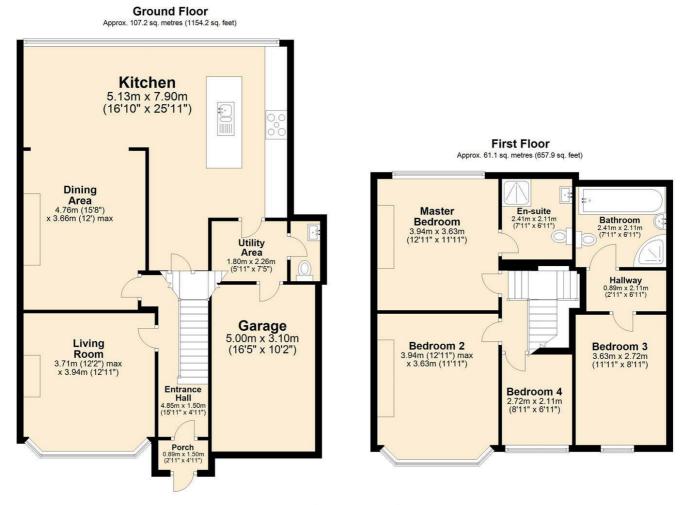

#### Property

This beautiful property begins with a smartly finished porch that brings you into the property with the warmest of welcomes. Following through to the entrance hallway you will find a large front facing living room that is bright, comfortable and just waiting to be made into a cosy space. Further down the hallway you are presented with a sizeable second living area that flows through in open-plan to the kitchen, dining and social area. The kitchen is where this property truly shines with stunning modern design, exceptional finish and is truly perfect for entertaining friends or family. You are then brought through to the back of the kitchen, complete with bi-folding doors that stretch the full width of the property providing this house with an unparalleled aesthetics that is sure to impress any guest that enters. Just off the kitchen is a utility room complete with a W/C and an internal entrance to the garage. To the upper level of the property you will find a very spacious master bedroom complete with a beautifully finished ensuite. Across the hall you are brought through to a further large 2nd bedroom, complete with a bay window that gives a delightful view of the Bill Shankly Playing fields. The upper level is further complete with 2 more sizeable bedrooms and an exceptionally well finished main bathroom complete with a full 4 piece suite,