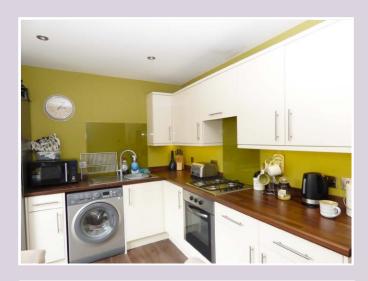

## **PRICE £164,950**

ENTRANCE: uPVC door into:

LOUNGE: 15' 9" x 11' 9" (4.82m x 3.59m) Stairs to first floor with cupboard below. Radiator and window to the front. Door to:

KITCHEN/DINER: 11' 9" x 8' 9" (3.59m x 2.69m) Modern range of white gloss front base and wall units with roll edge work surfaces over and underlighting. Stainless steel sink unit, built in oven and hob and spaces for washing machine and fridge/freezer. Radiator, wall mounted combi boiler and window and door to the rear. LANDING: Doors off to: