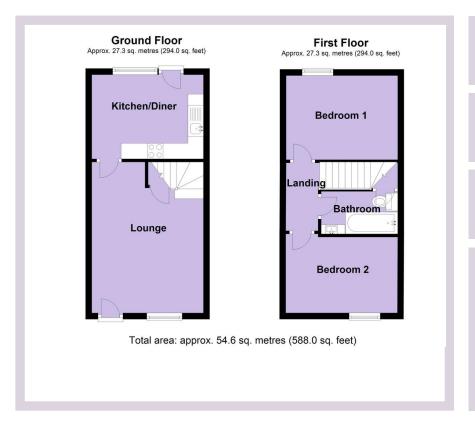

## **PRICE £164,950**

ENTRANCE: uPVC door into:

LOUNGE: 15' 9" x 11' 9" (4.82m x 3.59m) Stairs to first floor with cupboard below. Radiator and window to the front. Door to:

KITCHEN/DINER: 11' 9" x 8' 9" (3.59m x 2.69m) Modern range of white gloss front base and wall units with roll edge work surfaces over and underlighting. Stainless steel sink unit, built in oven and hob and spaces for washing machine and fridge/freezer. Radiator, wall mounted combi boiler and window and door to the rear. LANDING: Doors off to:

BEDROOM 1; 11' 9" x 8' 9" (3.59m x 2.69m) Radiator and window to the rear.

BEDROOM 2: 11' 9" x 7' 6" (3.59m x 2.29m) Radiator and window to the front elevation

BATHROOM: Modern contemporary bathroom comprising of panelled bath with tiled surround, glazed screen and 'rain' shower over. vanity wash hand basin with storage below and low level wc with recessed cistem. Towel radiator and overstairs cupboard.