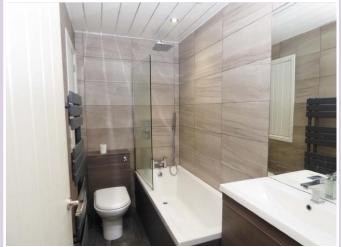

BEDROOM 1; 11' 9" x 8' 9" (3.59m x 2.69m) Radiator and window to the rear.

BEDROOM 2: 11' 9" x 7' 6" (3.59m x 2.29m) Radiator and window to the front elevation

BATHROOM: Modern contemporary bathroom comprising of panelled bath with tiled surround, glazed screen and 'rain' shower over. vanity wash hand basin with storage below and low level wc with recessed cistem. Towel radiator and overstairs cupboard.