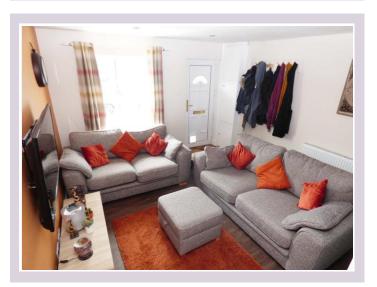

## **PRICE £164,950**

ENTRANCE: uPVC door into:

LOUNGE: 15' 9" x 11' 9" (4.82m x 3.59m) Stairs to first floor with cupboard below. Radiator and window to the front. Door to:

KITCHEN/DINER: 11' 9" x 8' 9" (3.59m x 2.69m) Modern range of white gloss front base and wall units with roll edge work surfaces over and underlighting. Stainless steel sink unit, built in oven and hob and spaces for washing machine and fridge/freezer. Radiator, wall mounted combi boiler and window and door to the rear. LANDING: Doors off to: