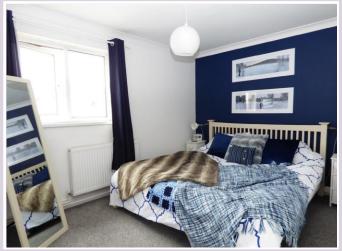

BEDROOM 1; 11' 9" x 8' 9" (3.59m x 2.69m) Radiator and window to the rear.

BEDROOM 2: 11' 9" x 7' 6" (3.59m x 2.29m) Radiator and window to the front elevation

BATHROOM: Modern contemporary bathroom comprising of panelled bath with tiled surround, glazed screen and 'rain' shower over. vanity wash hand basin with storage below and low level wc with recessed cistem. Towel radiator and overstairs cupboard.