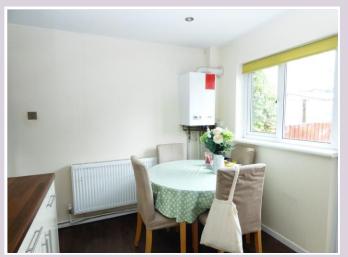

## **PRICE £164,950**

ENTRANCE: uPVC door into:

LOUNGE: 15' 9" x 11' 9" (4.82m x 3.59m) Stairs to first floor with cupboard below. Radiator and window to the front. Door to:

KITCHEN/DINER: 11' 9" x 8' 9" (3.59m x 2.69m) Modern range of white gloss front base and wall units with roll edge work surfaces over and underlighting. Stainless steel sink unit, built in oven and hob and spaces for washing machine and fridge/freezer. Radiator, wall mounted combi boiler and window and door to the rear. LANDING: Doors off to: