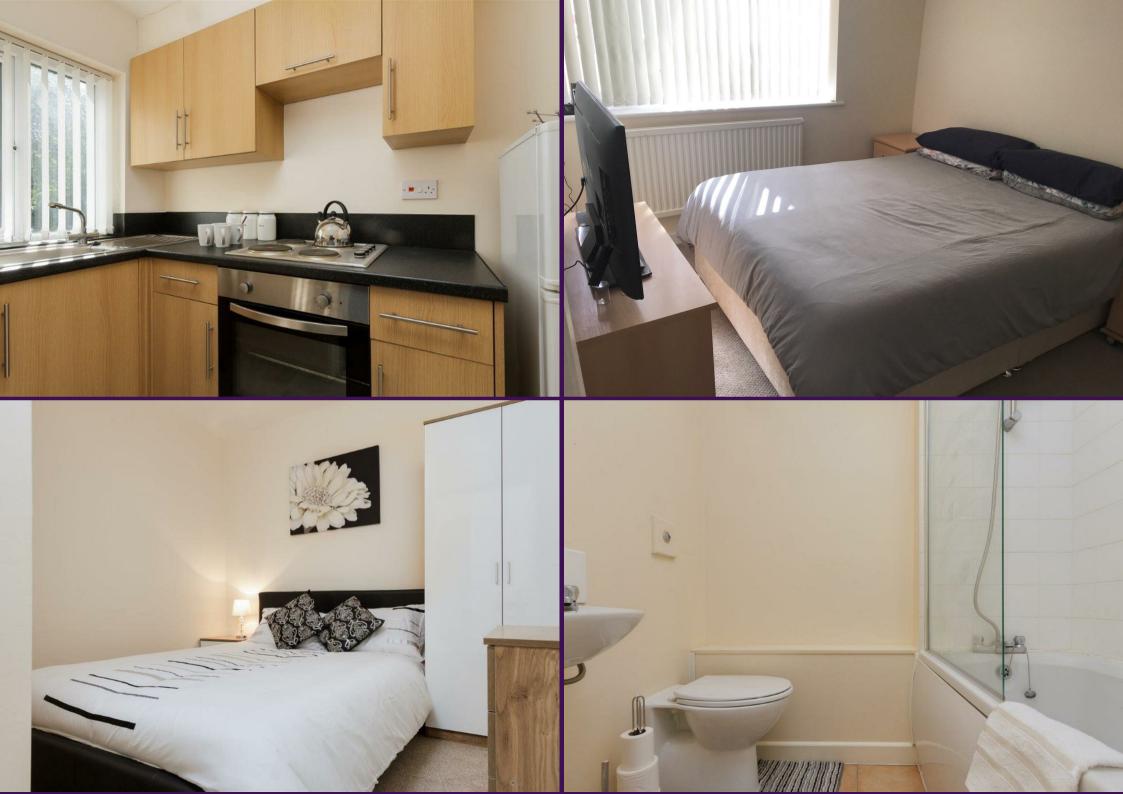

Take a step inside and you'l find a bright open-plan living room with a fully fitted klichen, a decent sized double bedroom and a three-piece suite in the swish bathroom. There's plenty of space inside so you'll have more than enough room to really make yourself at home. Outside there's plenty of street parking too - people who struggle with parking on a regular basis will know how much of a bonus this is.

If you're interested in having a closer look or have any questions, do get in touch.

And just so you know, the pictures for this apartment are for marketing purposes only. The internal fixtures, fittings and furnishings may vary.