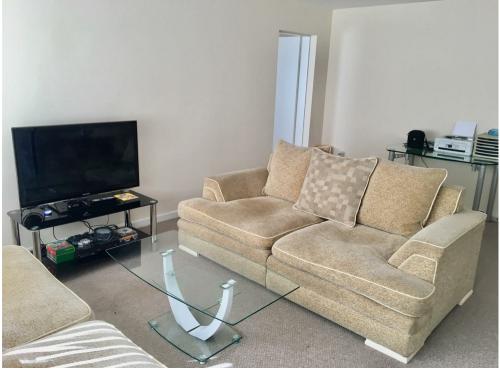

Take a step inside and you'l find a bright open-plan living room with a fully fitted klichen, a decent sized double bedroom and a three-piece suite in the swish bathroom. There's plenty of space inside so you'll have more than enough room to really make yourself at home. Outside there's plenty of street parking too - people who struggle with parking on a regular basis will know how much of a bonus this is.

tenanted at £575.00pcm

Lounge/Diner 18'6" x 13'5" (5.65 x 4.09) Cosy living area, with a large window allowing natural light to flood in. Gas central heating and carpet underfoot.

Master Bedroom 14'7" x 13'5" (4.45 x 4.11) Double bedroom, with space for storage. Carpet underfoot.