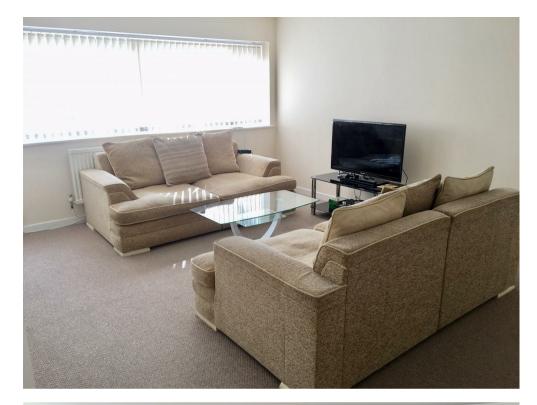

Take a step inside and you'l find a bright open-plan living room with a fully fitted klichen, a decent sized double bedroom and a three-piece suite in the swish bathroom. There's plenty of space inside so you'll have more than enough room to really make yourself at home. Outside there's plenty of street parking too - people who struggle with parking on a regular basis will know how much of a bonus this is.

tenanted at £575.00pcm

Lounge/Diner 18'6" x 13'5" (5.65 x 4.09) Cosy living area, with a large window allowing natural light to flood in. Gas central heating and carpet underfoot.

Master Bedroom 14'7" x 13'5" (4.45 x 4.11) Double bedroom, with space for storage. Carpet underfoot.