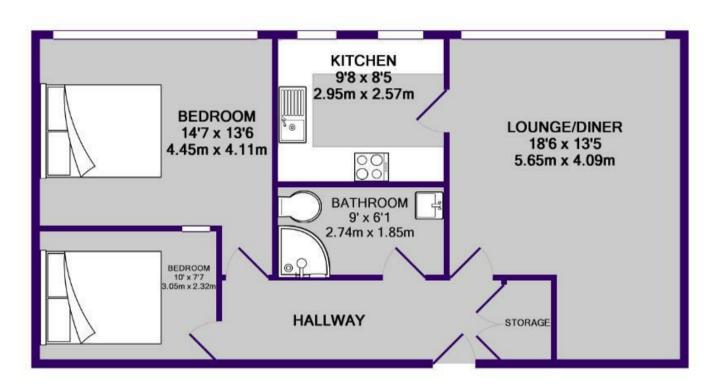

tenanted at £575.00pcm

Lounge/Diner 18'6" x 13'5" (5.65 x 4.09) Cosy living area, with a large window allowing natural light to flood in. Gas central heating and carpet underfoot.

Master Bedroom 14'7" x 13'5" (4.45 x 4.11) Double bedroom, with space for storage. Carpet underfoot.

Bedroom 2 10'0" x 7'7" (3.05 x 2.32) Double bedroom, with space for storage. Carpet underfoot.

Kicthen 9'8" x 8'5" (2.95 x 2.57) Good sized kitchen, separate from the living area. Equipped with cooker and oven and plenty of natural light.

## TOTAL APPROX. FLOOR AREA 679 SQ.FT. (63.1 SQ.M.)

Whilst every attempt has been made to ensure the accuracy of the floor plan contained here, measurements of doors, windows, rooms and any other items are approximate and no responsibility is taken for any error, omission, or mis-statement. This plan is for illustrative purposes only and should be used as such by any prospective purchaser. The services, systems and appliances shown have not been tested and no guarantee as to their operability or efficiency can be given Made with Metropix ©2019