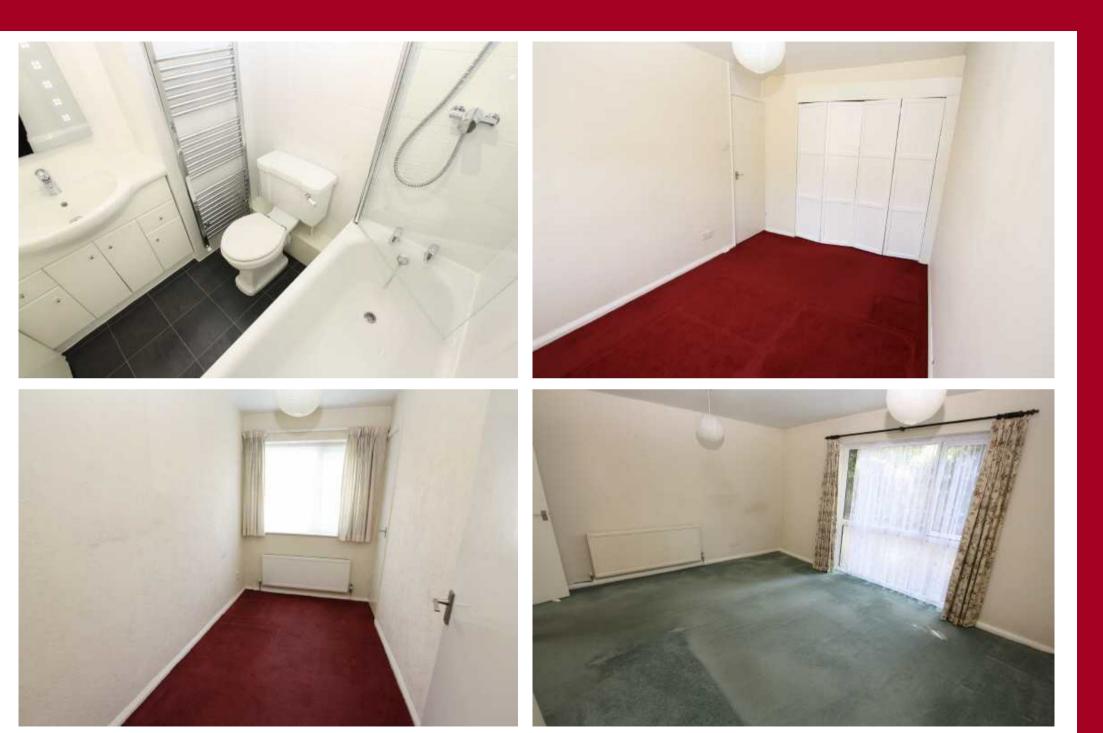

## Bedroom One 3.9 x 2.55 (12'10" x 8'4")

Carpeted window to side aspect, fitted wardrobes with folding doors

#### Bedroom Two 3.1 x 1.8 (10'2" x 5'11")

Single bedroom, window to rear, access to storage cupboard

## Bathroom 2.02 x 1.9 (6'8" x 6'3")

Three piece suit, white tiled walls, grey tiled floor, shower over bath, heated towel rail