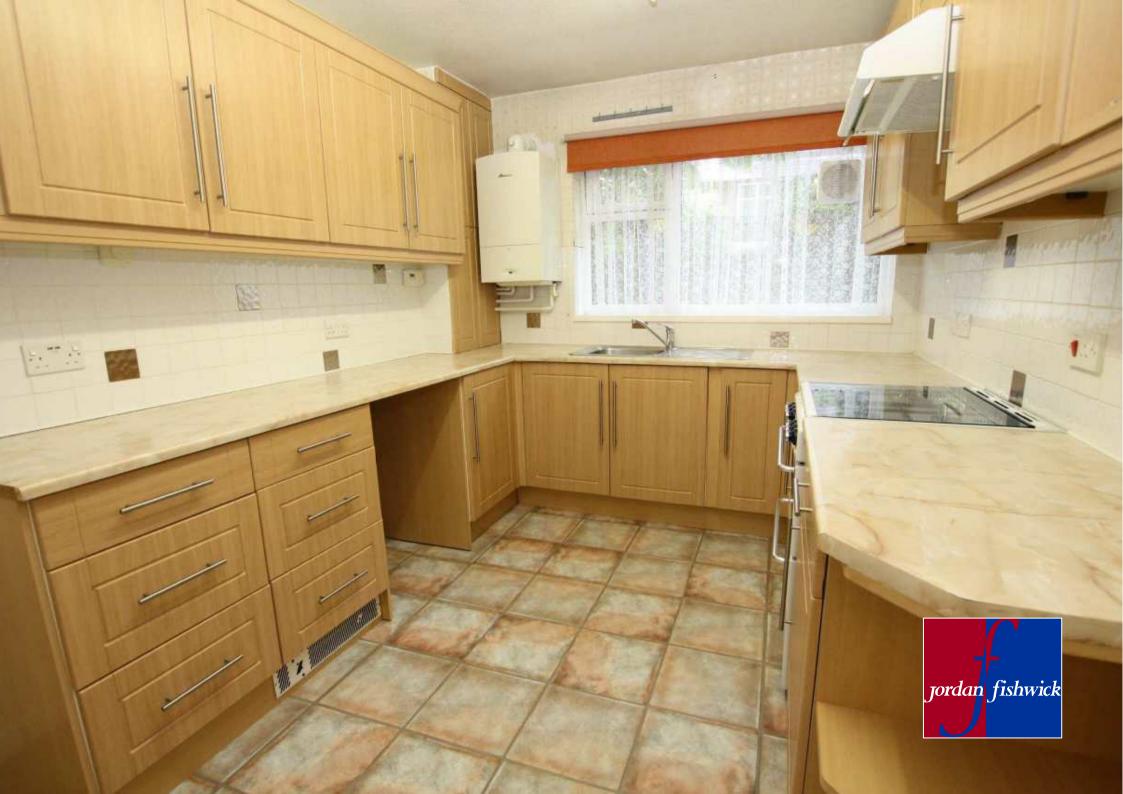

#### Kitchen 2.8 x 3.38 (9'2" x 11'1")

Fitted kitchen, wall and base units, combi boiler