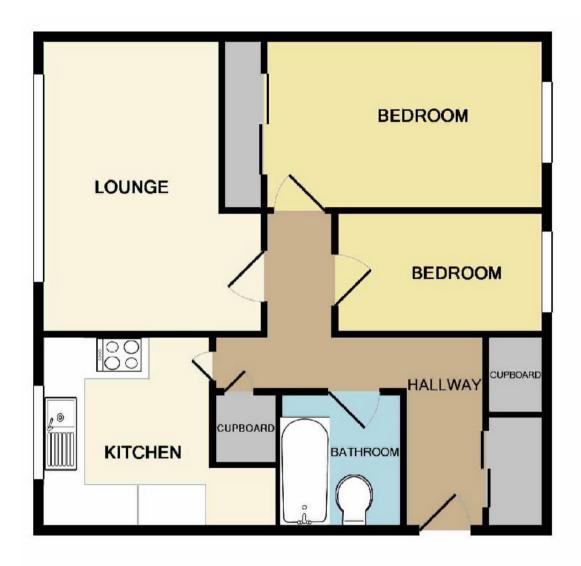

#### \* TWO BED \* GROUND FLOOR \* CHAIN FREE \* WITH GARAGE \*

A well presented two bedroom ground floor apartment situated close to Sale town centre on the popular Wardle Road. The accommodation comprises of an entrance hall with access to storage cupboard, large living/dining area, fitted kitchen, one double bedroom with fitted wardrobes, a single bedroom and a modern white bathroom with shower over bath. This property benefits from gas central heating with radiators throughout and a storage cupboard houses the water tank. Outside there are landscaped gardens, communal parking and a single garage. Call now to view!

## **Hallway**

Double storage cupboard with sliding door

## Living Room 4.4 x 4.1 (14'5" x 13'5")

Larger than average room, carpeted with large window to rear aspect

#### Kitchen 2.8 x 3.38 (9'2" x 11'1")

Fitted kitchen, wall and base units, combi boiler

## Bedroom One 3.9 x 2.55 (12'10" x 8'4")

Carpeted window to side aspect, fitted wardrobes with folding doors

#### Bedroom Two 3.1 x 1.8 (10'2" x 5'11")

Single bedroom, window to rear, access to storage cupboard

## Bathroom 2.02 x 1.9 (6'8" x 6'3")

Three piece suit, white tiled walls, grey tiled floor, shower over bath, heated towel rail