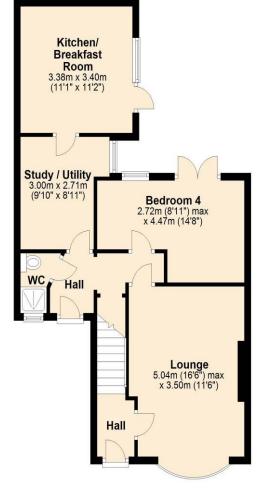

## **Ground Floor**

Approx. 56.2 sq. metres (604.6 sq. feet)

# First Floor

Approx. 32.2 sq. metres (346.9 sq. feet)

Total area: approx. 88.4 sq. metres (951.5 sq. feet)

Any maps and floor plans included in these sales particulars are not accurate or drawn to scale and are intended only to help prospective purchasers visualise the layout of the property. They do not form any part of any contract.