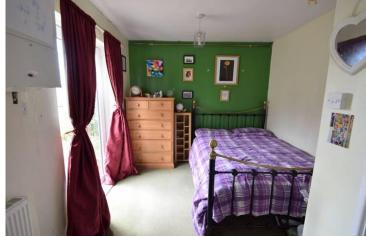

A double bedroom is located to the ground floor and provides uPVC French doors out to the rear garden and carpeted flooring. The wall mounted 'Worces ter' combi boiler is located here.

## FIRST FLOOR

The Landing offers a uPVC window to the side elevation, a loft hatch gives a ccess to the loft space and carpeted flooring.

Bedroom One is a generous size double room providing exposed timber floorboards, an alcove for storage and a uPVC window to the front elevation.

Bedroom Two is another good size double room with ample space for freestanding furniture and a uPVC window to the rear.

Bedroom Three is a single bedroom with a uPVC window to the front and fitted storage space over stairs.