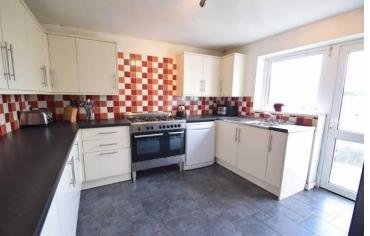

The Kitchen has been fitted with a range of cream wall and base units with laminate work surface. Space is provided for a large freestanding gas cooker and space for a freestanding fridge freezer. Plumbing is provided for appliances. Benefitting from; a uPVC glazed door providing access to the rear patio, stainless steel sink unit and ceramic tiled flooring.