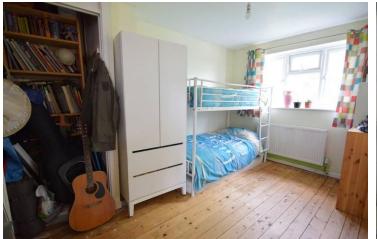

Bedroom Two is another good size double room with ample space for freestanding furniture and a uPVC window to the rear.

Bedroom Three is a single bedroom with a uPVC window to the front and fitted storage space over stairs.