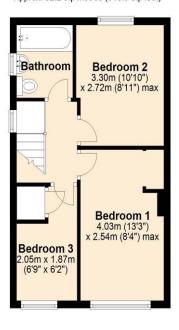

# **Summary of Accommodation**

## FIRST FLOOR

The Landing offers a uPVC window to the side elevation, a loft hatch gives a ccess to the loft space and carpeted flooring.

Bedroom One is a generous size double room providing exposed timber floorboards, an alcove for storage and a uPVC window to the front elevation.

Bedroom Two is another good size double room with ample space for freestanding furniture and a uPVC window to the rear.

Bedroom Three is a single bedroom with a uPVC window to the front and fitted storage space over stairs.

The Bathroom has been fitted with a 3-piece suite providing; panelled bath with hand held shower over, wash hand basin and WC. Presenting fully tiled walls, a uPVC window to the rear and ceramic tiled flooring.

## **Ground Floor**

Approx. 56.2 sq. metres (604.6 sq. feet)

# First Floor

Approx. 32.2 sq. metres (346.9 sq. feet)

Total area: approx. 88.4 sq. metres (951.5 sq. feet)

Any maps and floor plans included in these sales particulars are not accurate or drawn to scale and are intended only to help prospective purchasers visualise the layout of the property. They do not form any part of any contract.