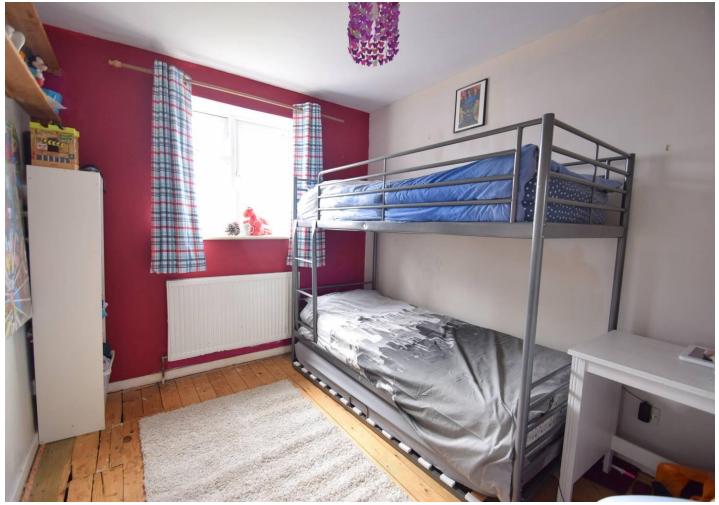

## FIRST FLOOR

The Landing offers a uPVC window to the side elevation, a loft hatch gives a ccess to the loft space and carpeted flooring.

Bedroom One is a generous size double room providing exposed timber floorboards, an alcove for storage and a uPVC window to the front elevation.