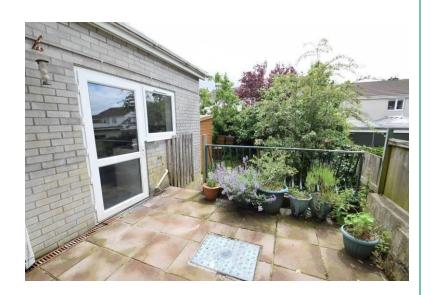

#### **GARDENS & GROUNDS**

No.61 is approached off a small cul-de-sac onto a concrete driveway providing off road parking for one vehicle with a courtesy gate leading to the side of the property.

To the rear lies a fully endosed south facing garden set on two levels; the first tier offering a patio area with steps leading onto an additional patio with timber storage shed to remain.