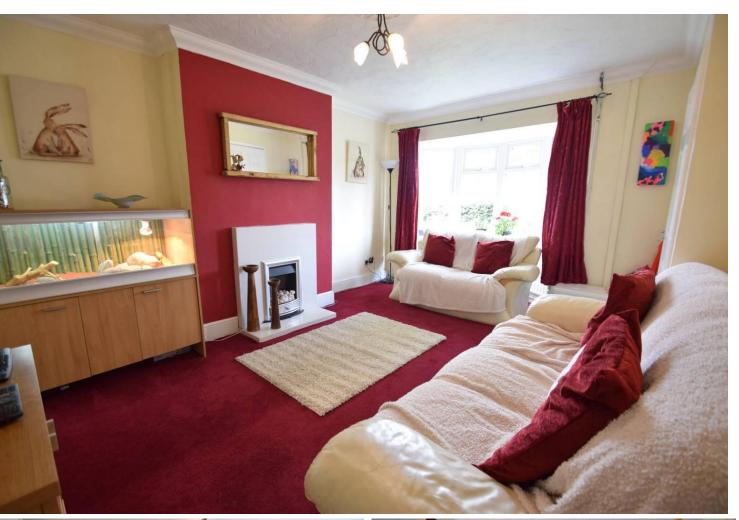

#### **GROUND FLOOR**

Entrance via a uPVC glazed door into the Hallway offering a carpeted staircase to the first floor landing.

The Lounge is a generous size reception room offering a uPVC bay window to the front elevation, carpeted flooring and a central feature to the room is the electric fireplace.