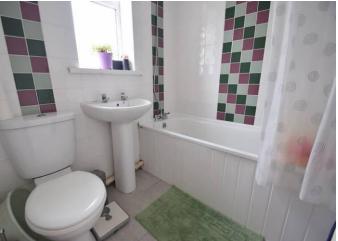

The Bathroom has been fitted with a 3-piece suite providing; panelled bath with hand held shower over, wash hand basin and WC. Presenting fully tiled walls, a uPVC window to the rear and ceramic tiled flooring.