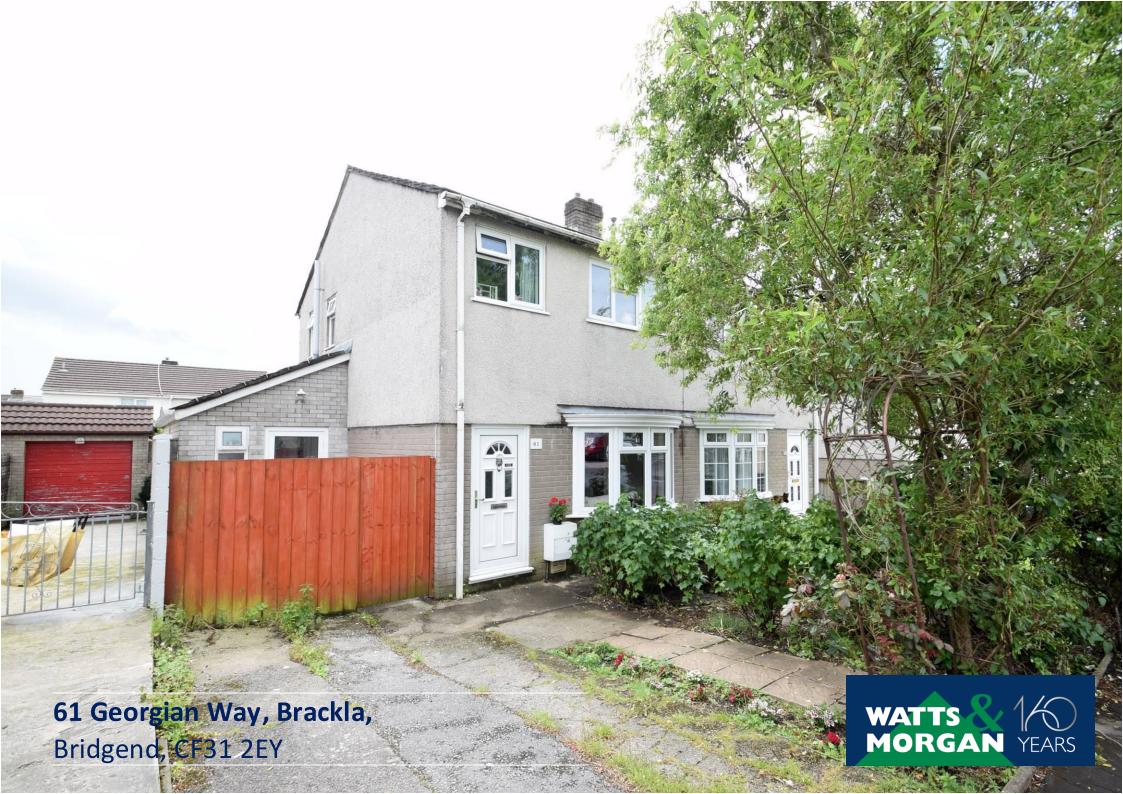

# **61 Georgian Way, Brackla,** Bridgend, CF31 2EY

£142,950 Freehold

3 Bedrooms: 1 Bathroom: 1 Reception Room

Watts & Morgan have to offer to the market this extended four bedroom semi-detached property located in a popular cul-de-sac in Brackla. Within walking distance to reputable schools, The Triangle Shopping Precinct and close proximity to J35/J36 of the M4. Accommodation comprises; entrance hallway, lounge, inner hallway with shower room, study/utility, kitchen, ground floor double bedroom. First floor landing, three bedrooms and a 3-piece family bathroom. Externally providing off-road parking and a tiered south facing rear garden. No ongoing chain. EPC RATING; 'C'.

#### **GARDENS & GROUNDS**

No.61 is approached off a small cul-de-sac onto a concrete driveway providing off road parking for one vehicle with a courtesy gate leading to the side of the property.

To the rear lies a fully endosed south facing garden set on two levels; the first tier offering a patio area with steps leading onto an additional patio with timber storage shed to remain.