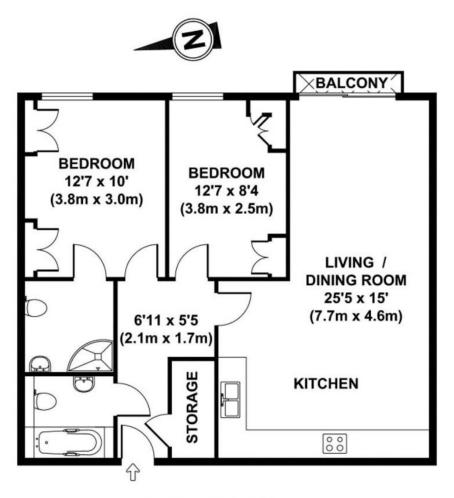

#### COPPERFIELD ROAD

#### APPROX. GROSS INTERNAL FLOOR AREA 730 SQ FT / 68 SQ M

Whilst every attempt has been made to ensure the accuracy of the floorplan, maximum room measurements are taken for representation / illustrative purposes only and should be used as such by any prospective purchaser. Compliant with RICS code of measuring practice.