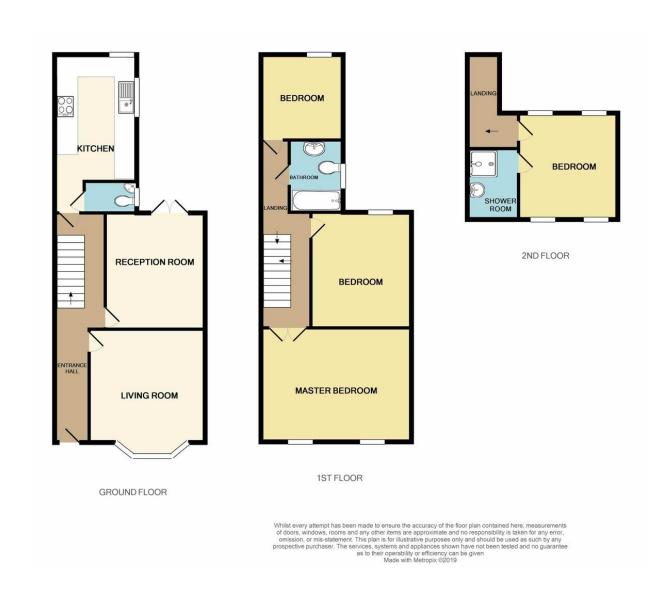

**HALLWAY** Doors leading to reception rooms, kitchen and W.C.

**RECEPTION ROOM** 11' 5"  $\times$  11' 5"  $\times$  3.5m  $\times$  3.5m) Double glazed bay window to the front and central heating radiator.

**RECEPTION ROOM** 12' 1"  $\times$  10' 2" (3.7m  $\times$  3.1m) Double glazed patio doors onto rear garden , central heating radiator.

**W.C** W.C corner sink and double glazed window.

**KITCHEN** 12' 5" x 8' 2" (3.8m x 2.5m) Modern kitchen with a range of wall & floor units, integrated oven, hob, sink and fridge freezer. Double glazed windows to rear and side.

**BEDROOM** 11' 1" x 16' 4" (3.4m x 5.0m) Two double glazed windows to the front and central heating radiator.

**BEDROOM** 12' 5" x 9' 10" (3.8m x 3.0m) Double glazed window to rear elevation and central heating radiator.

**BATHROOM** 6' 10" x 5' 2" (2.1m x 1.6m) Suite comprising of a panelled bath with shower over, sink & W.C. Centrally heated radiator & double glazed window.

**BEDROOM** 8' 6" x 8' 6" (2.6m x 2.6m) Double glazed window to the rear elevation and central heating radiator.

**BEDROOM** 11' 1" x 10' 5" (3.4m x 3.2m) Velux windows and door leading to en-suite.

**ENS UIT E**  $6' 6'' \times 4' 7'' (2.0 \text{m} \times 1.4 \text{m})$  Single shower enclosure and sink.

%epcGraph\_c\_1\_381%