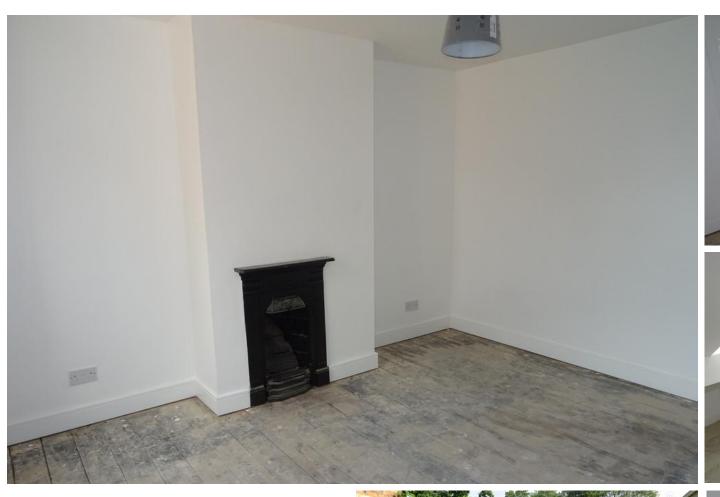

**HALLWAY** Doors leading to reception rooms, kitchen and W.C.

**RECEPTION ROOM** 11' 5"  $\times$  11' 5"  $\times$  3.5m  $\times$  3.5m) Double glazed bay window to the front and central heating radiator.