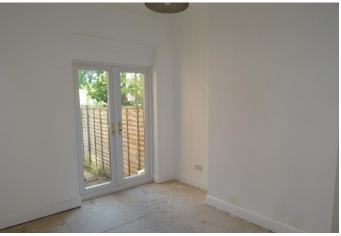

**RECEPTION ROOM** 12' 1"  $\times$  10' 2" (3.7m  $\times$  3.1m) Double glazed patio doors onto rear garden , central heating radiator.

**W.C** W.C corner sink and double glazed window.

**KITCHEN** 12' 5" x 8' 2" (3.8m x 2.5m) Modern kitchen with a range of wall & floor units, integrated oven, hob, sink and fridge freezer. Double glazed windows to rear and side.