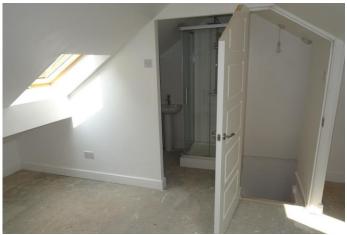

**BEDROOM** 11' 1" x 10' 5" (3.4m x 3.2m) Velux windows and door leading to en-suite.

**ENS UIT E**  $6' 6'' \times 4' 7'' (2.0 \text{m} \times 1.4 \text{m})$  Single shower enclosure and sink.

%epcGraph\_c\_1\_381%