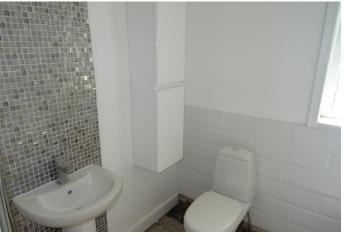

**RECEPTION ROOM** 12' 1"  $\times$  10' 2" (3.7m  $\times$  3.1m) Double glazed patio doors onto rear garden , central heating radiator.

**W.C** W.C corner sink and double glazed window.

**KITCHEN** 12' 5" x 8' 2" (3.8m x 2.5m) Modern kitchen with a range of wall & floor units, integrated oven, hob, sink and fridge freezer. Double glazed windows to rear and side.