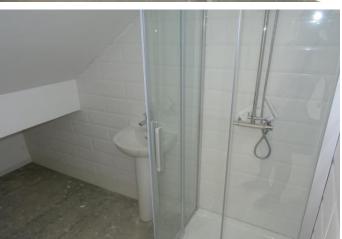

**BEDROOM** 11' 1" x 10' 5" (3.4m x 3.2m) Velux windows and door leading to en-suite.

**ENS UIT E**  $6' 6'' \times 4' 7'' (2.0 \text{m} \times 1.4 \text{m})$  Single shower enclosure and sink.

%epcGraph\_c\_1\_381%