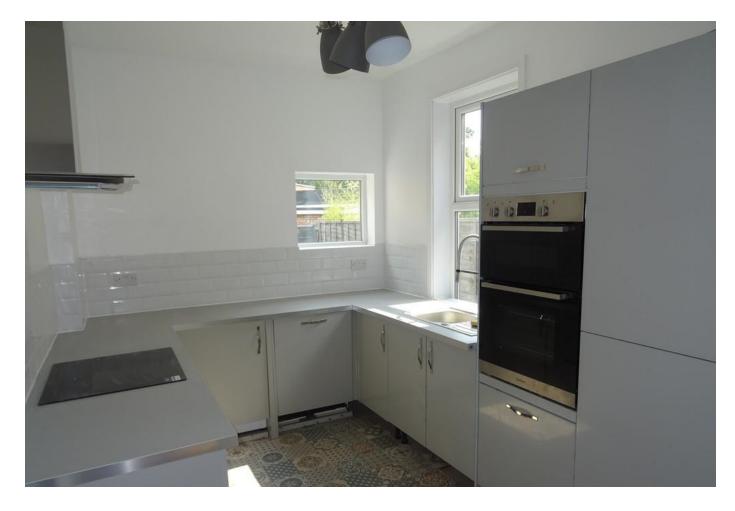

**RECEPTION ROOM** 12' 1"  $\times$  10' 2" (3.7m  $\times$  3.1m) Double glazed patio doors onto rear garden , central heating radiator.

**W.C** W.C corner sink and double glazed window.

**KITCHEN** 12' 5" x 8' 2" (3.8m x 2.5m) Modern kitchen with a range of wall & floor units, integrated oven, hob, sink and fridge freezer. Double glazed windows to rear and side.