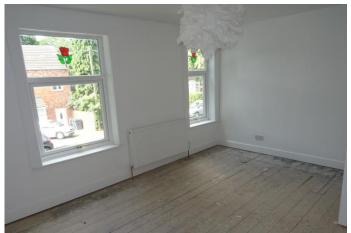

**BEDROOM** 11' 1" x 16' 4" (3.4m x 5.0m) Two double glazed windows to the front and central heating radiator.

**BEDROOM** 12' 5" x 9' 10" (3.8m x 3.0m) Double glazed window to rear elevation and central heating radiator.