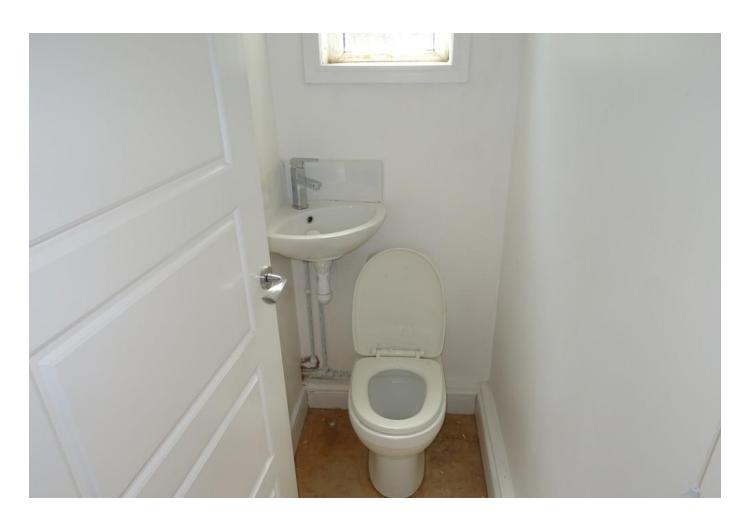

**RECEPTION ROOM** 12' 1"  $\times$  10' 2" (3.7m  $\times$  3.1m) Double glazed patio doors onto rear garden , central heating radiator.

**W.C** W.C corner sink and double glazed window.

**KITCHEN** 12' 5" x 8' 2" (3.8m x 2.5m) Modern kitchen with a range of wall & floor units, integrated oven, hob, sink and fridge freezer. Double glazed windows to rear and side.