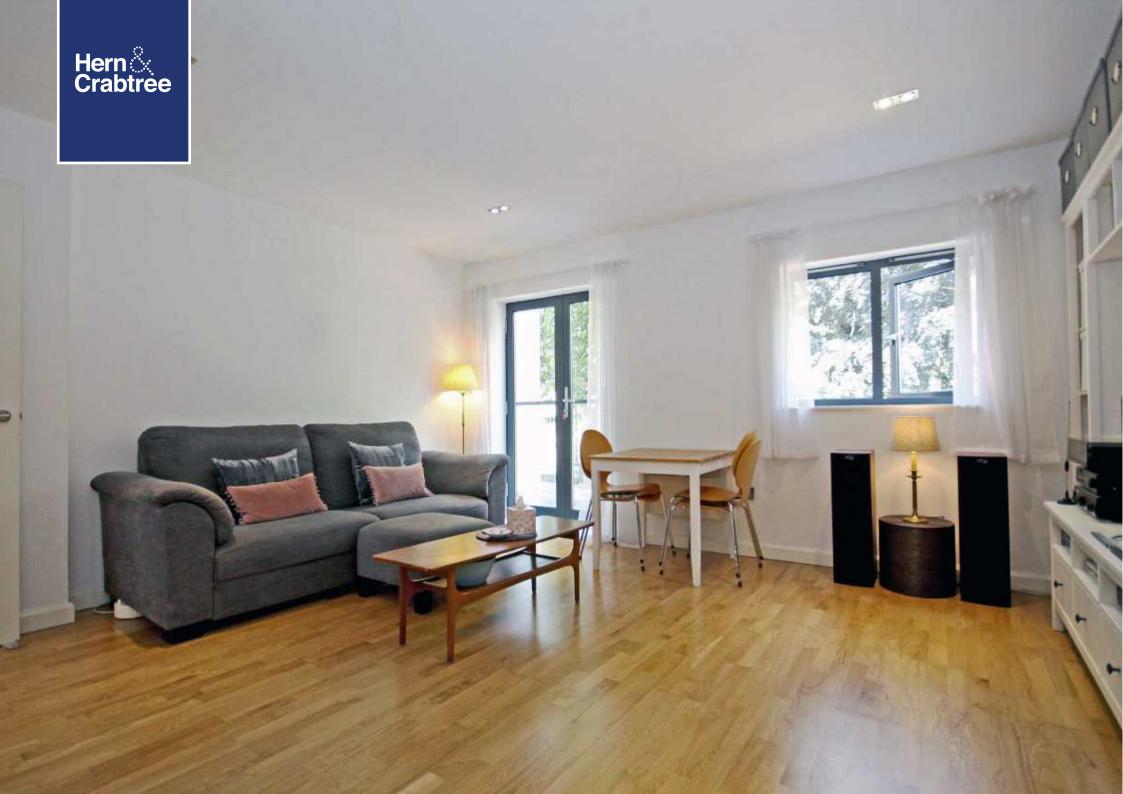

# Living Room / Kitchen 18'06 max x 15'02 max (5.64m max x 4.62m max)

A large open plan living room and kitchen with space for a dining table and French doors to the Juliet Balcony, laid entirely to laminate flooring the lounge area has ample space for lounge furniture, a front aspect double glazed window, two electric heaters and recessed spotlights throughout.