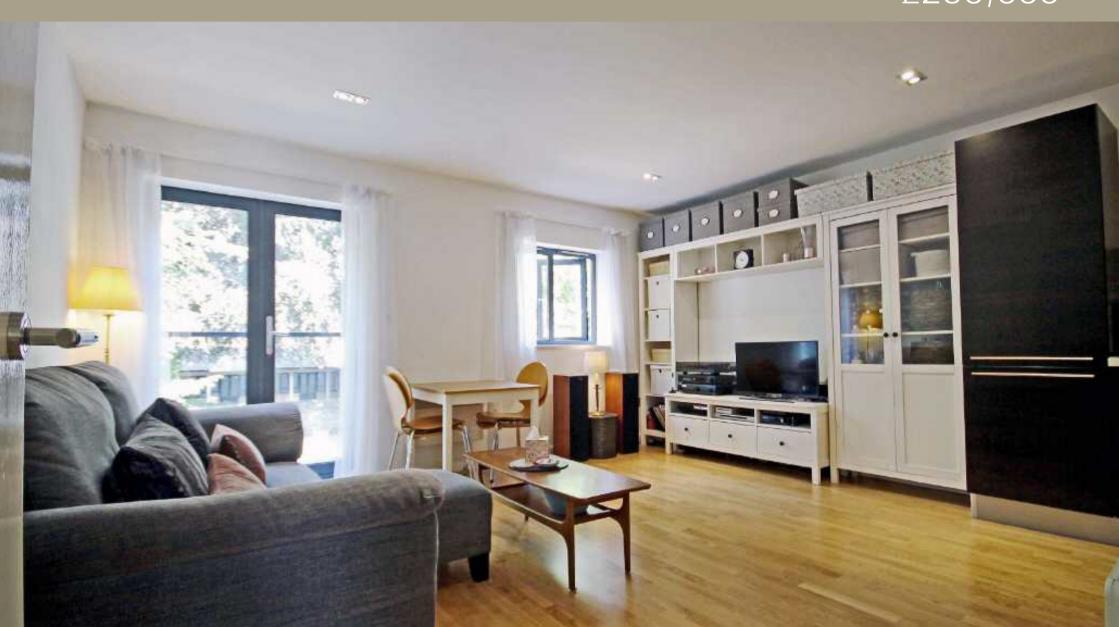

The accommodation comprises an entrance lobby, hallway, a large living room and kitchen, two double bedrooms, ensuite and a shower room. The living room also boasts French doors to a Juliet balcony.

# Living Room / Kitchen 18'06 max x 15'02 max (5.64m max x 4.62m max)

A large open plan living room and kitchen with space for a dining table and French doors to the Juliet Balcony, laid entirely to laminate flooring the lounge area has ample space for lounge furniture, a front aspect double glazed window, two electric heaters and recessed spotlights throughout.