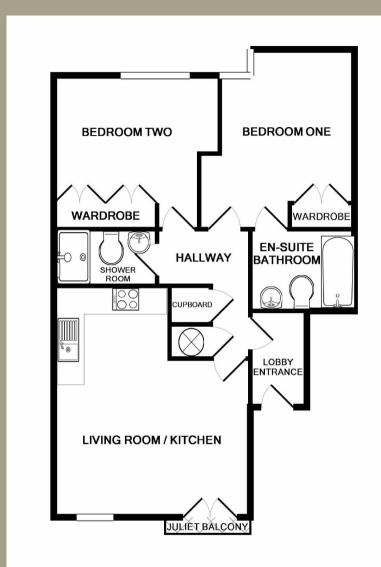

The accommodation comprises an entrance lobby, hallway, a large living room and kitchen, two double bedrooms, ensuite and a shower room. The living room also boasts French doors to a Juliet balcony.

#### **Entrance**

A communal door into a communal hallway, stairs to all floors.

#### First Floor

Wooden door into:

### **Lobby Entrance**

A small inner hallway, laid to laminate and suitable for coats and shoes, there is a wall mounted electric heater and recessed spotlights. Door to:

## Hallway

Laminate flooring and recessed spotlights, a laundry cupboard with shelving and plumbing for an appliance and a further storage cupboard with more shelving and the hot water cylinder.

# Living Room / Kitchen 18'06 max x 15'02 max (5.64m max x 4.62m max)

A large open plan living room and kitchen with space for a dining table and French doors to the Juliet Balcony, laid entirely to laminate flooring the lounge area has ample space for lounge furniture, a front aspect double glazed window, two electric heaters and recessed spotlights throughout.

#### **Bedroom One** 14'04 max x 11'06 (4.37m max x 3.51m)

A double bedroom laid to laminate flooring there are large full height double glazed windows to the rear, built in double wardrobes and an electric heater. Door to:

#### **En-suite Bathroom**

A modern three piece suite comprising a bath with centre mounted mixer tap, a push button W/C with a hidden cistern and a vanity unit with wash basin. Tile walls, tile floor, a heated towel rail and recessed spotlights.

# Bedroom Two 12'07 max x 9'01 to wardrobes (3.84m max x 2.77m to wardrobes)

A double bedroom laid to laminate flooring, there are rear aspect double glazed windows and two built in double wardrobes. Electric heater.

#### **Shower Room**

A modern three piece suite comprising a double shower cubicle with a glass sliding door, a push button W/C with a hidden cistern and a vanity unit with wash basin. Tile walls, tile floor, a large wall mirror and heated towel rail. Spotlights.

#### Outside

There is a Juliet balcony accessed by French doors from the living room.

Secure bike storage on the ground floor level.

#### Tenure

Leasehold.

We understand the lease to be a term of 125 years from 2007.

Ground Rent: £250 per annum
Service Charge: £1827 per annum approximately.

Whilst every attempt has been made to ensure the accuracy of the floor plan contained here, measurements of doors, windows, rooms and any other items are approximate and no responsibility is taken for any error, omission, or mis-statement. This plan is for illustrative purposes only and should be used as such by any prospective purchaser. The services, systems and appliances shown have not been tested and no guarantee as to their operability or efficiency can be given