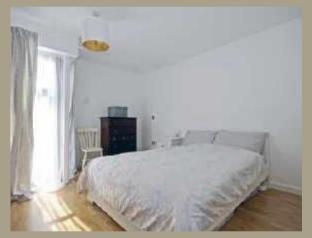

#### **Bedroom One** 14'04 max x 11'06 (4.37m max x 3.51m)

A double bedroom laid to laminate flooring there are large full height double glazed windows to the rear, built in double wardrobes and an electric heater. Door to:

# Bedroom Two 12'07 max x 9'01 to wardrobes (3.84m max x 2.77m to wardrobes)

A double bedroom laid to laminate flooring, there are rear aspect double glazed windows and two built in double wardrobes. Electric heater.