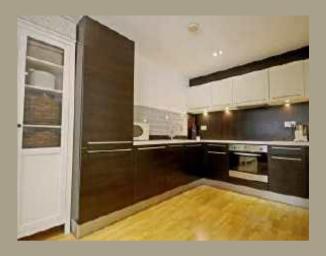

#### Kitchen

The kitchen area comprises modern wall and base units fitted with a one and half bowl stainless steel sink and drainer, a four ring electric ceramic hob with a hood above and a built in oven. Built in appliances include a fridge/freezer and a dishwasher, with a washing machine located in the laundry cupboard. Furthermore there are tile splash-backs, pelmet lighting and recessed spotlights.