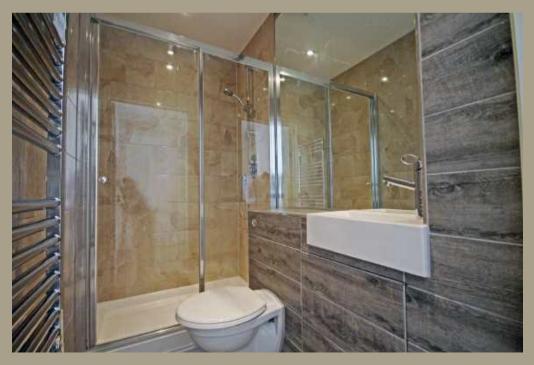

#### **Shower Room**

A modern three piece suite comprising a double shower cubicle with a glass sliding door, a push button W/C with a hidden cistern and a vanity unit with wash basin. Tile walls, tile floor, a large wall mirror and heated towel rail. Spotlights.

#### **En-suite Bathroom**

A modern three piece suite comprising a bath with centre mounted mixer tap, a push button W/C with a hidden cistern and a vanity unit with wash basin. Tile walls, tile floor, a heated towel rail and recessed spotlights.