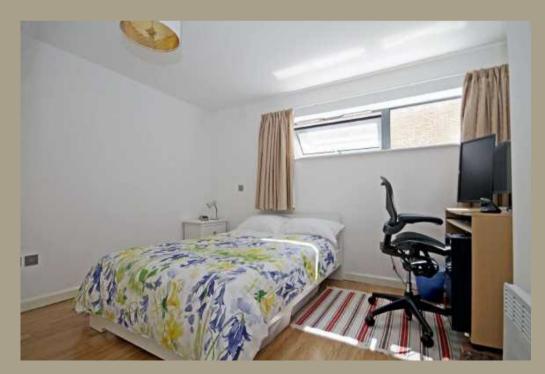

#### **Bedroom One** 14'04 max x 11'06 (4.37m max x 3.51m)

A double bedroom laid to laminate flooring there are large full height double glazed windows to the rear, built in double wardrobes and an electric heater. Door to:

# Bedroom Two 12'07 max x 9'01 to wardrobes (3.84m max x 2.77m to wardrobes)

A double bedroom laid to laminate flooring, there are rear aspect double glazed windows and two built in double wardrobes. Electric heater.