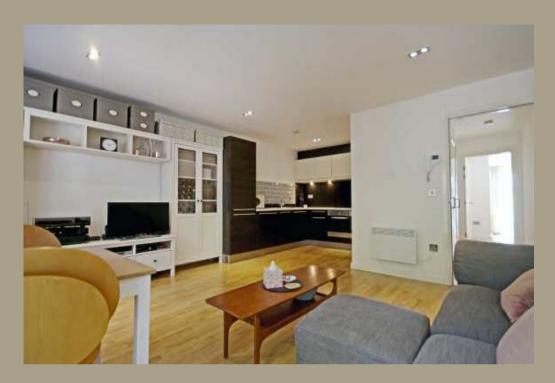

# Living Room / Kitchen 18'06 max x 15'02 max (5.64m max x 4.62m max)

A large open plan living room and kitchen with space for a dining table and French doors to the Juliet Balcony, laid entirely to laminate flooring the lounge area has ample space for lounge furniture, a front aspect double glazed window, two electric heaters and recessed spotlights throughout.

#### Kitchen

The kitchen area comprises modern wall and base units fitted with a one and half bowl stainless steel sink and drainer, a four ring electric ceramic hob with a hood above and a built in oven. Built in appliances include a fridge/freezer and a dishwasher, with a washing machine located in the laundry cupboard. Furthermore there are tile splash-backs, pelmet lighting and recessed spotlights.