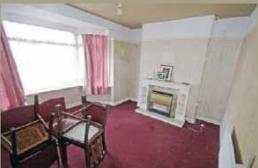

## Hallway

Fitted carpet, stairs to the first floor, a wall mounted boiler and a radiator.

**Lounge** 12'05 into bay x 12'06 (3.78m into bay x 3.81m)

Fitted carpet, a front aspect PVCu double glazed bay window, gas fire and a radiator.

**Dining Room** 12'01 x 11'08 (3.68m x 3.56m)

Herringbone style parquet flooring, a gas fire, patio doors to the garden and a radiator.

**Kitchen** 7'06 x 6'03 (2.29m x 1.91m) Wall and base units, a gas cooker, tile floor and PVCu door to the garden.