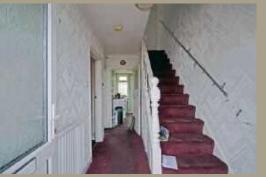

## Hallway

Fitted carpet, stairs to the first floor, a wall mounted boiler and a radiator.

**Lounge** 12'05 into bay x 12'06 (3.78m into bay x 3.81m)

Fitted carpet, a front aspect PVCu double glazed bay window, gas fire and a radiator.

# Landing

Carpet and loft access.

**Bedroom One** 11'01 max x 10'09 (3.38m max x 3.28m)

A front aspect PVCu double glazed window and a radiator.

**Bedroom Two** 13'04 max x 10'04 (4.06m max x 3.15m)

A rear aspect PVCu double glazed window and a radiator.