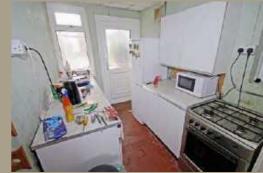

**Dining Room** 12'01 x 11'08 (3.68m x 3.56m)

Herringbone style parquet flooring, a gas fire, patio doors to the garden and a radiator.

**Kitchen** 7'06 x 6'03 (2.29m x 1.91m) Wall and base units, a gas cooker, tile floor and PVCu door to the garden.