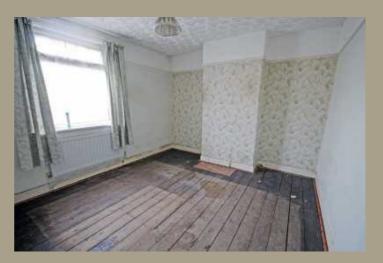

## Hallway

Fitted carpet, stairs to the first floor, a wall mounted boiler and a radiator.

**Lounge** 12'05 into bay x 12'06 (3.78m into bay x 3.81m)

Fitted carpet, a front aspect PVCu double glazed bay window, gas fire and a radiator.