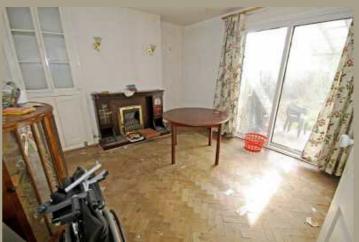

**Dining Room** 12'01 x 11'08 (3.68m x 3.56m)

Herringbone style parquet flooring, a gas fire, patio doors to the garden and a radiator.

**Kitchen** 7'06 x 6'03 (2.29m x 1.91m) Wall and base units, a gas cooker, tile floor and PVCu door to the garden.