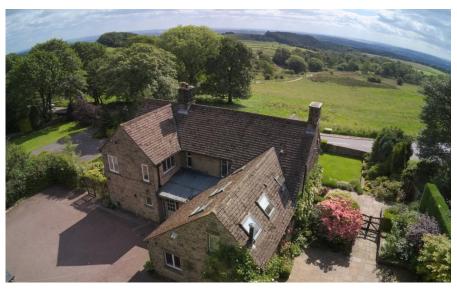

## Sheephill Road, Ringinglow, S11 7TU

A guite outstanding Edwardian property which is situated in the desirable Hamlet of Ringinglow on a superb south facing plot that backs onto the Lady Cannings Plantation and commands fine views from the front over the Limb Valley across the city of Sheffield and beyond. This extended family home boasts a wealth of beautifully presented accommodation laid out over two floors including four reception areas, a superb, open plan kitchen and three bathrooms to support the five bedrooms and yet it also retains a decidedly intimate and cosy feel. The beautiful landscaped gardens extend to over approximately .5 of an acre and include formal gardens, stone flagged terraces and a paddock on the other side of the long and secure driveway that could perhaps lend itself to further development (subject to the necessary consents). Situated in this rural position on the edge of the city limits the stunning surrounding countryside can also be explored literally from your front doorstep

- Stunning period home with immaculate grounds to complement the interior
- Outstanding views that stretch for miles across the valley over Sheffield
- Four lov ely reception areas with plenty of space for entertaining or larger families
- Open plan living kitchen with modern appliances and elegant Silestone work surfaces
- Large boot room/utility adjacent to the ground floor W.C
- Five beds (four doubles and a single/study) including a master with dressing room
- Three luxurious bath/shower rooms with modern fixtures and fittings (one ensuite)
- Potential building plot (subject to regs) and lapsed planning for remodelling the garages
- Secure, gated driveway leading to off road parking and triple garage
- CCTV protected, timber double glazed and mains gas heating via a Worcester boiler