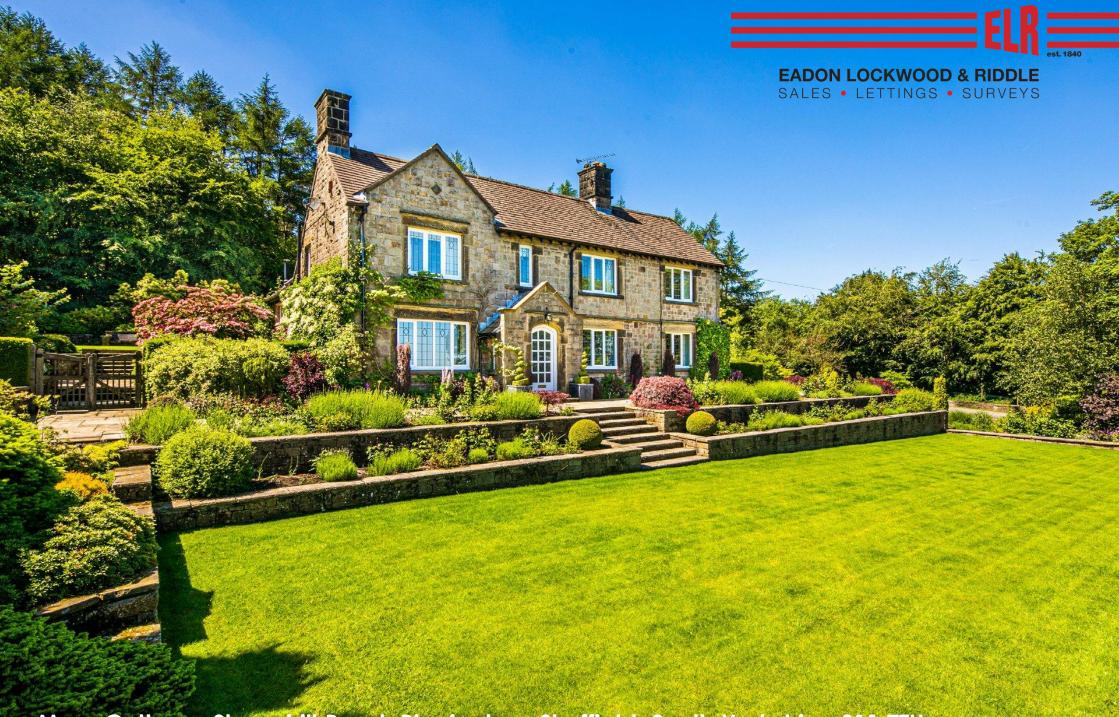

Moor Cottage, Sheephill Road, Ringinglow, Sheffield, South Yorkshire, S11 7TU

## Sheephill Road, Ringinglow, S11 7TU

A guite outstanding Edwardian property which is situated in the desirable Hamlet of Ringinglow on a superb south facing plot that backs onto the Lady Cannings Plantation and commands fine views from the front over the Limb Valley across the city of Sheffield and beyond. This extended family home boasts a wealth of beautifully presented accommodation laid out over two floors including four reception areas, a superb, open plan kitchen and three bathrooms to support the five bedrooms and yet it also retains a decidedly intimate and cosy feel. The beautiful landscaped gardens extend to over approximately .5 of an acre and include formal gardens, stone flagged terraces and a paddock on the other side of the long and secure driveway that could perhaps lend itself to further development (subject to the necessary consents). Situated in this rural position on the edge of the city limits the stunning surrounding countryside can also be explored literally from your front doorstep

- Stunning period home with immaculate grounds to complement the interior
- Outstanding views that stretch for miles across the valley over Sheffield
- Four lov ely reception areas with plenty of space for entertaining or larger families
- Open plan living kitchen with modern appliances and elegant Silestone work surfaces
- Large boot room/utility adjacent to the ground floor W.C
- Five beds (four doubles and a single/study) including a master with dressing room
- Three luxurious bath/shower rooms with modern fixtures and fittings (one ensuite)
- Potential building plot (subject to regs) and lapsed planning for remodelling the garages
- Secure, gated driveway leading to off road parking and triple garage
- CCTV protected, timber double glazed and mains gas heating via a Worcester boiler