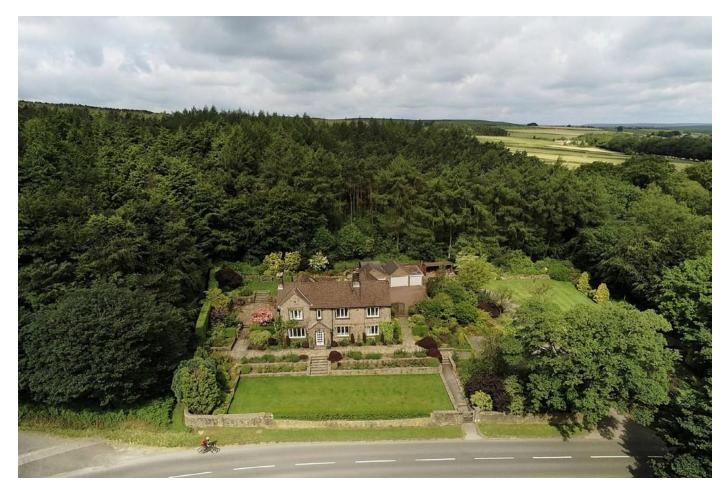

## Sheephill Road, Ringinglow, S11 7TU

A guite outstanding Edwardian property which is situated in the desirable Hamlet of Ringinglow on a superb south facing plot that backs onto the Lady Cannings Plantation and commands fine views from the front over the Limb Valley across the city of Sheffield and beyond. This extended family home boasts a wealth of beautifully presented accommodation laid out over two floors including four reception areas, a superb, open plan kitchen and three bathrooms to support the five bedrooms and yet it also retains a decidedly intimate and cosy feel. The beautiful landscaped gardens extend to over approximately .5 of an acre and include formal gardens, stone flagged terraces and a paddock on the other side of the long and secure driveway that could perhaps lend itself to further development (subject to the necessary consents). Situated in this rural position on the edge of the city limits the stunning surrounding countryside can also be explored literally from your front doorstep

- Stunning period home with immaculate grounds to complement the interior
- Outstanding views that stretch for miles across the valley over Sheffield
- Four lov ely reception areas with plenty of space for entertaining or larger families
- Open plan living kitchen with modern appliances and elegant Silestone work surfaces
- Large boot room/utility adjacent to the ground floor W.C
- Five beds (four doubles and a single/study) including a master with dressing room
- Three luxurious bath/shower rooms with modern fixtures and fittings (one ensuite)
- Potential building plot (subject to regs) and lapsed planning for remodelling the garages
- Secure, gated driveway leading to off road parking and triple garage
- CCTV protected, timber double glazed and mains gas heating via a Worcester boiler