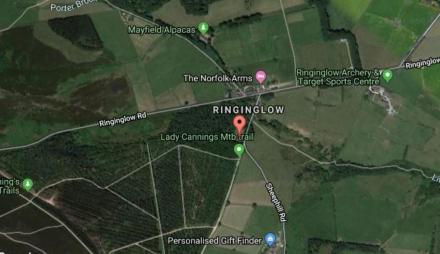

Moor Cottage, Sheephill Road, Ringinglow, Sheffield, South Yorkshire, S11 7TU

## Sheephill Road, Ringinglow, S11 7TU

A guite outstanding Edwardian property which is situated in the desirable Hamlet of Ringinglow on a superb south facing plot that backs onto the Lady Cannings Plantation and commands fine views from the front over the Limb Valley across the city of Sheffield and beyond. This extended family home boasts a wealth of beautifully presented accommodation laid out over two floors including four reception areas, a superb, open plan kitchen and three bathrooms to support the five bedrooms and yet it also retains a decidedly intimate and cosy feel. The beautiful landscaped gardens extend to over approximately .5 of an acre and include formal gardens, stone flagged terraces and a paddock on the other side of the long and secure driveway that could perhaps lend itself to further development (subject to the necessary consents). Situated in this rural position on the edge of the city limits the stunning surrounding countryside can also be explored literally from your front doorstep