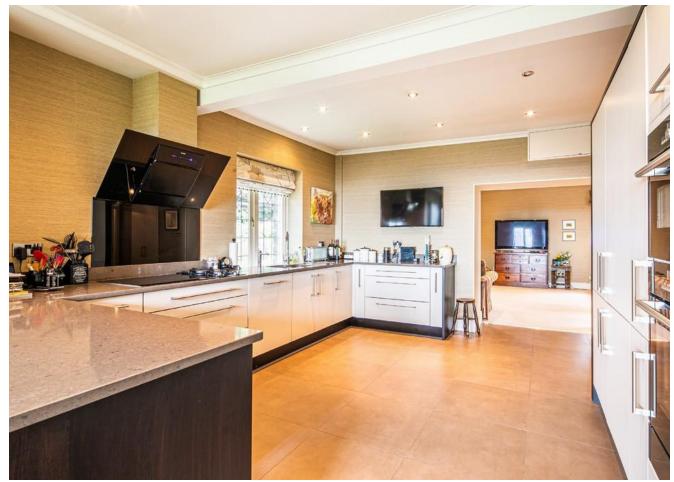

## Sheephill Road, Ringinglow, S11 7TU

A guite outstanding Edwardian property which is situated in the desirable Hamlet of Ringinglow on a superb south facing plot that backs onto the Lady Cannings Plantation and commands fine views from the front over the Limb Valley across the city of Sheffield and beyond. This extended family home boasts a wealth of beautifully presented accommodation laid out over two floors including four reception areas, a superb, open plan kitchen and three bathrooms to support the five bedrooms and yet it also retains a decidedly intimate and cosy feel. The beautiful landscaped gardens extend to over approximately .5 of an acre and include formal gardens, stone flagged terraces and a paddock on the other side of the long and secure driveway that could perhaps lend itself to further development (subject to the necessary consents). Situated in this rural position on the edge of the city limits the stunning surrounding countryside can also be explored literally from your front doorstep

- Stunning period home with immaculate grounds to complement the interior
- Outstanding views that stretch for miles across the valley over Sheffield
- Four lov ely reception areas with plenty of space for entertaining or larger families
- Open plan living kitchen with modern appliances and elegant Silestone work surfaces
- Large boot room/utility adjacent to the ground floor W.C
- Five beds (four doubles and a single/study) including a master with dressing room
- Three luxurious bath/shower rooms with modern fixtures and fittings (one ensuite)
- Potential building plot (subject to regs) and lapsed planning for remodelling the garages
- Secure, gated driveway leading to off road parking and triple garage
- CCTV protected, timber double glazed and mains gas heating via a Worcester boiler