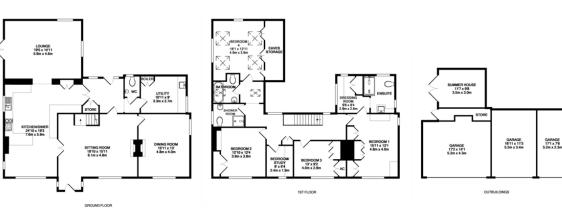

TOTAL APPROX FLOOR AREA 28/09 SQLFT (JABS SQLA) White early within the hardware frame to be access for the system of the two right or the strength of the stre