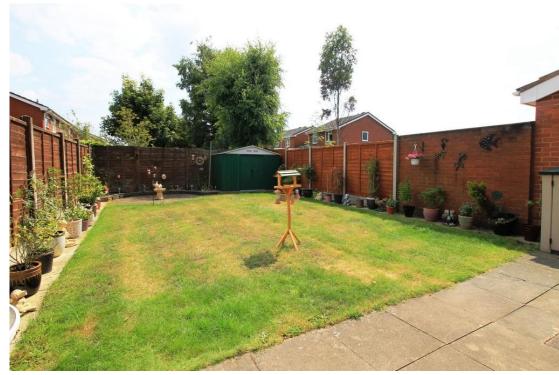

#### **GARDEN**

To the rear of the property is a very pleasant enclosed garden with patio and lawned areas. Double gates to the side provide access to the front driveway.

Asking Price Of £136,000