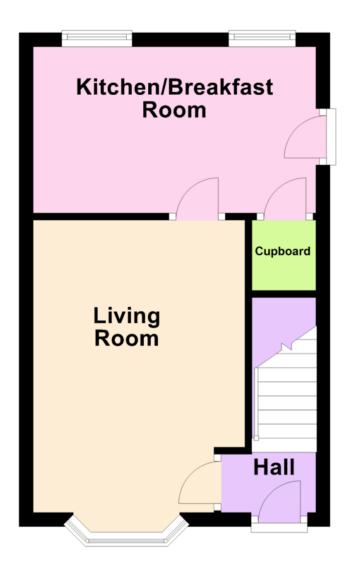

#### **ENTRANCE HALL**

Radiator, staircase to the first floor landing and door into the living room.

# LIVING ROOM 13' 7" x 8' 5" (4.15m x 2.57m)

Double glazed bow window to the front, radiator, attractive modern fireplace with inset gas fire and a door through to the breakfast kitchen.

# BREAKFAST KITCHEN 13' 2" x 7' 8" (4.02m x 2.36m)

Two double glazed windows to the rear, part tiled walls, tiled floor, useful under stairs cupboard and a door to the rear garden. The kitchen is fitted with a range of wall, drawer and base units with roll edge work surfaces above incorporating a 1½ bowl stainless steel sink and drainer unit with mixer tap. There is a built in electric oven with 4 ring gas hob and extractor above, space for a fridge and freezer, and plumbing for a washing machine.

# **Ground Floor**

13 Waterloo Road, Wolverhampton WV1 4DJ Fax: 01902 712956 Email: info@swfestateagents.co.uk

Residential Sales • Valuers • Residential Lettings • Property Management