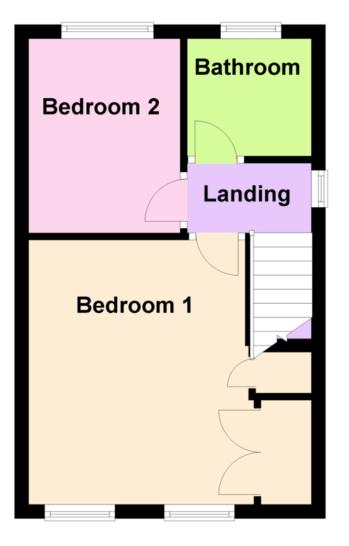

### FIRST FLOOR LANDING

Double glazed window to the side, loft access hatch and doors to:

## BEDROOM ONE 12' 4" x 10' 11" (3.76m x 3.33m)

Two double glazed windows to the front, radiator, built in double wardrobes and built in cupboard.

# BEDROOM TWO 9' 0" x 7' 0" (2.76m x 2.15m)

Double glazed window to the rear and radiator.

#### **BATHROOM**

Double glazed obscure window to the rear, radiator, tiled walls and white suite comprising close coupled w.c, pedestal wash hand basin and panelled bath with electric shower above.