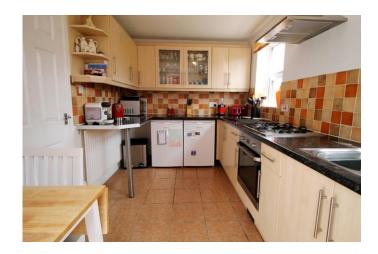

# BREAKFAST KITCHEN 13' 2" x 7' 8" (4.02m x 2.36m)

Two double glazed windows to the rear, part tiled walls, tiled floor, useful under stairs cupboard and a door to the rear garden. The kitchen is fitted with a range of wall, drawer and base units with roll edge work surfaces above incorporating a 1½ bowl stainless steel sink and drainer unit with mixer tap. There is a built in electric oven with 4 ring gas hob and extractor above, space for a fridge and freezer, and plumbing for a washing machine.