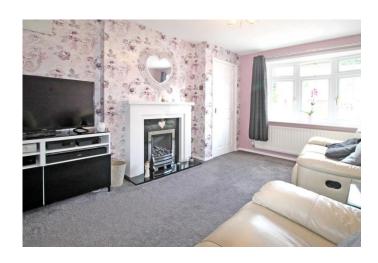

# LIVING ROOM 13' 7" x 8' 5" (4.15m x 2.57m)

Double glazed bow window to the front, radiator, attractive modern fireplace with inset gas fire and a door through to the breakfast kitchen.