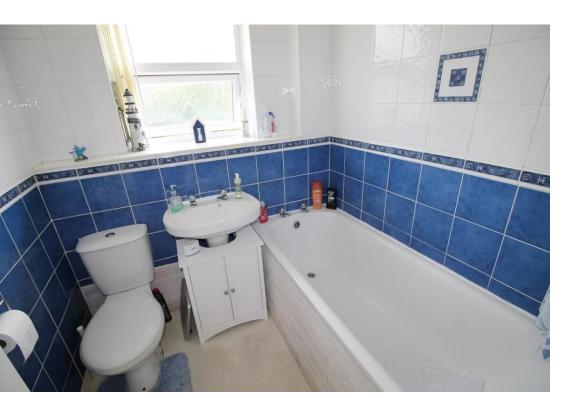

#### **BATHROOM**

Double glazed obscure window to the rear, radiator, tiled walls and white suite comprising close coupled w.c, pedestal wash hand basin and panelled bath with electric shower above.