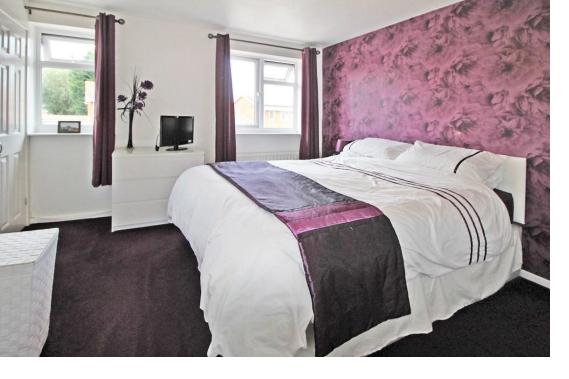

## BEDROOM ONE 12' 4" x 10' 11" (3.76m x 3.33m)

Two double glazed windows to the front, radiator, built in double wardrobes and built in cupboard.