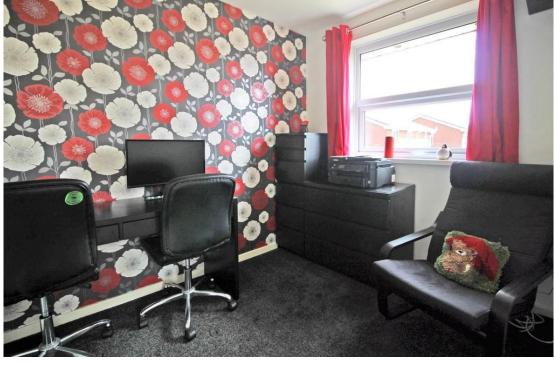

# BEDROOM TWO 9' 0" x 7' 0" (2.76m x 2.15m)

Double glazed window to the rear and radiator.