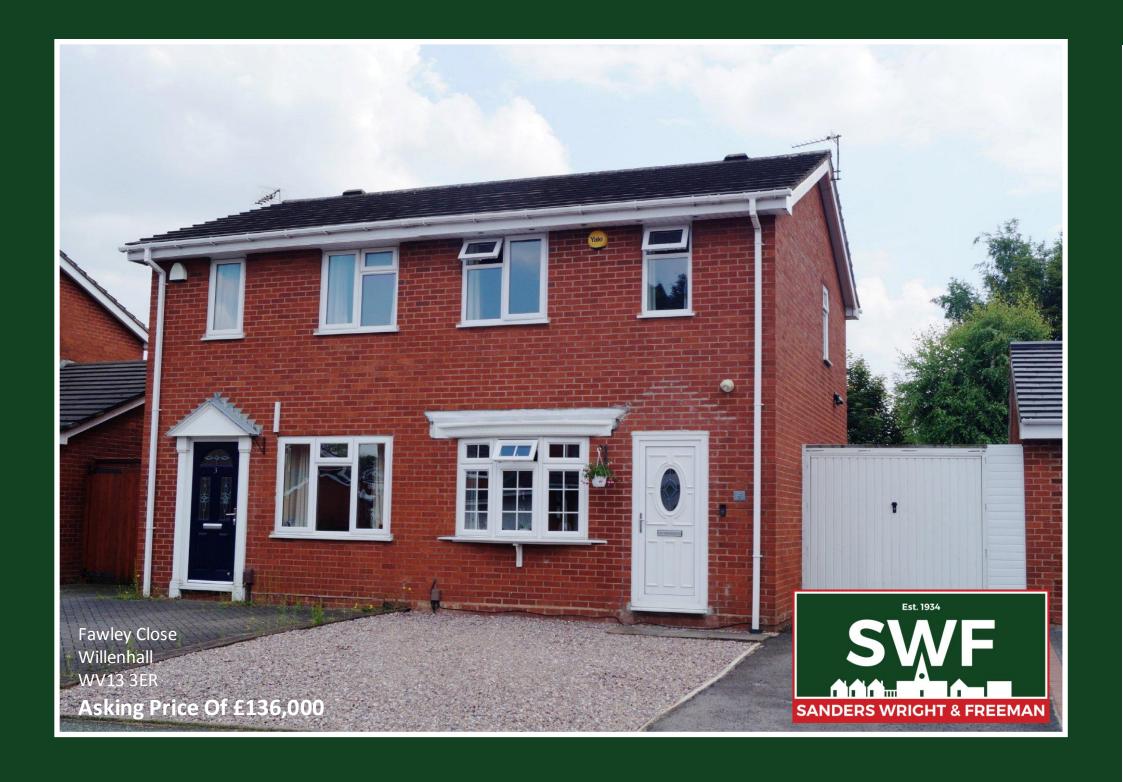

Very well presented modern semi-detached home situated on a popular development with excellent transport links nearby. A driveway provides off road parking which continues along the side of the property to a pleasant rear garden. Internally is an entrance hall, living room, breakfast kitchen, two bedrooms and bathroom.

Well presented throughout the property is fitted with gas central heating and double-glazing and is sure to appeal to a range of buyers.

**APPROACH** The property is approached via a driveway providing off road parking. Double gates to the side provide access to a further parking area and the rear garden.

#### **GARDEN**

To the rear of the property is a very pleasant enclosed garden with patio and lawned areas. Double gates to the side provide access to the front driveway.

Asking Price Of £136,000