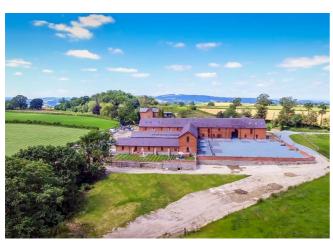

## \*\*\*SHOW HOME OPEN SATURDAY 31ST AUGUST AND SUNDAY 1ST SEPTEMBER\*\*\*

A stunning, SINGLE STOREY Barn set within this superb courtyard having been completed to an exacting standard of specification whilst retaining its wealth of exposed original features.

Nantcribba Barns date back to the mid 19th Century with a wealth of charm and character including stunning arched walk-ways, cobbled and granite courtyards, high vaulted ceilings with exposed beams, trusses, timbers and natural red brick work and many with beautiful arched windows and doorways.

Set within approximately 7 acres of communal grounds with access to adjoining woodland and having stunning views over immediate countryside and the Shropshire and Welsh Hills providing excellent access to the Welsh Coast.