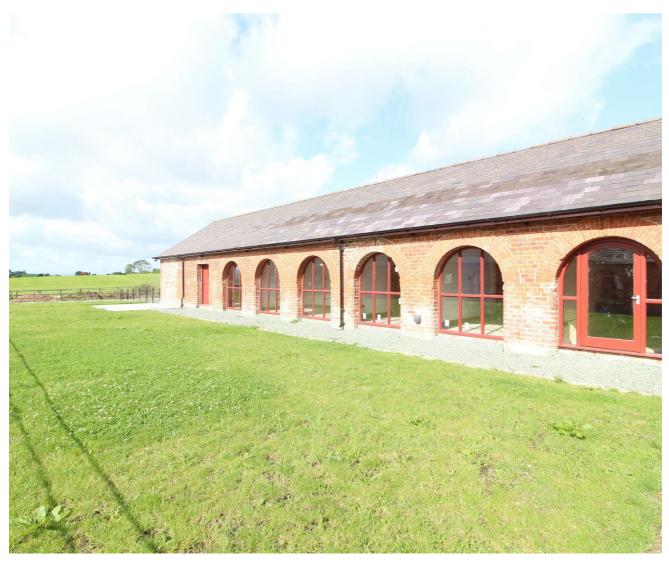

## \*\*\*SHOW HOME OPEN SATURDAY 31ST AUGUST AND SUNDAY 1ST SEPTEMBER\*\*\*

A stunning, SINGLE STOREY Barn set within this superb courtyard having been completed to an exacting standard of specification whilst retaining its wealth of exposed original features.

Nantcribba Barns date back to the mid 19th Century with a wealth of charm and character including stunning arched walk-ways, cobbled and granite courtyards, high vaulted ceilings with exposed beams, trusses, timbers and natural red brick work and many with beautiful arched windows and doorways.

## The features

- · Wealth of original features, exposed timbers and beams
- · Single Storey Living and Bedroom accommodation
- Lounge with fabulous views
- · Impressive open plan Living/Dining/Kitchen
- Utility Room
- · Master Bedroom with en suite
- · 2 further Bedrooms and Bathrom
- Enclosed Garden and Courtyard Garden
- · Adjoining communal Gardens and Woodland
- · Viewing Essential