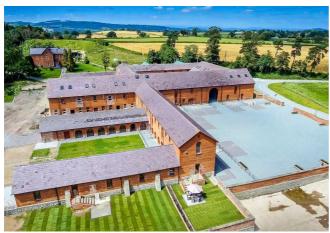

Nantcribba Barns date back to the mid 19th Century with a wealth of charm and character including stunning arched walk-ways, cobbled and granite courtyards, high vaulted ceilings with exposed beams, trusses, timbers and natural red brick work and many with beautiful arched windows and doorways.

Set within approximately 7 acres of communal grounds with access to adjoining woodland and having stunning views over immediate countryside and the Shropshire and Welsh Hills providing excellent access to the Welsh Coast.