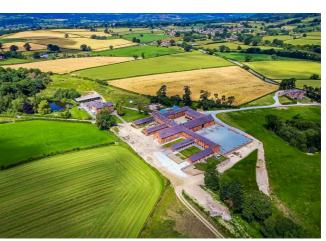

Nantcribba Barns date back to the mid 19th Century with a wealth of charm and character including stunning arched walk-ways, cobbled and granite courtyards, high vaulted ceilings with exposed beams, trusses, timbers and natural red brick work and many with beautiful arched windows and doorways.

Set within approximately 7 acres of communal grounds with access to adjoining woodland and having stunning views over immediate countryside and the Shropshire and Welsh Hills providing excellent access to the Welsh Coast.