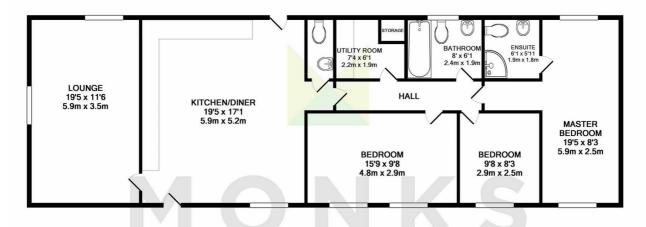

## The features

- · Wealth of original features, exposed timbers and beams
- · Single Storey Living and Bedroom accommodation
- Lounge with fabulous views
- · Impressive open plan Living/Dining/Kitchen
- Utility Room
- · Master Bedroom with en suite
- · 2 further Bedrooms and Bathrom
- Enclosed Garden and Courtyard Garden
- · Adjoining communal Gardens and Woodland
- · Viewing Essential

#### TOTAL APPROX. FLOOR AREA 1187 SQ.FT. (110.2 SQ.M.)

Whilst every attempt has been made to ensure the accuracy of the floor plan contained here, measurement of doors, windows, rooms and any other items are approximate and no responsibility is taken for any error, omission, or mis-statement. This plan is for illustrative purposes only and should be used as such by any prospective purchaser. The services, systems and appliances shown have not been tested and no guarante as to their possibility or efficiency can be given Made with Metropix ©2019