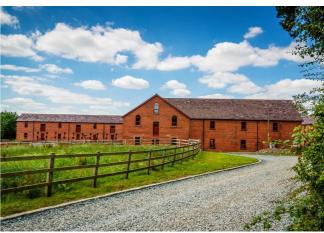

Nantcribba Barns date back to the mid 19th Century with a wealth of charm and character including stunning arched walk-ways, cobbled and granite courtyards, high vaulted ceilings with exposed beams, trusses, timbers and natural red brick work and many with beautiful arched windows and doorways.

Set within approximately 7 acres of communal grounds with access to adjoining woodland and having stunning views over immediate countryside and the Shropshire and Welsh Hills providing excellent access to the Welsh Coast.