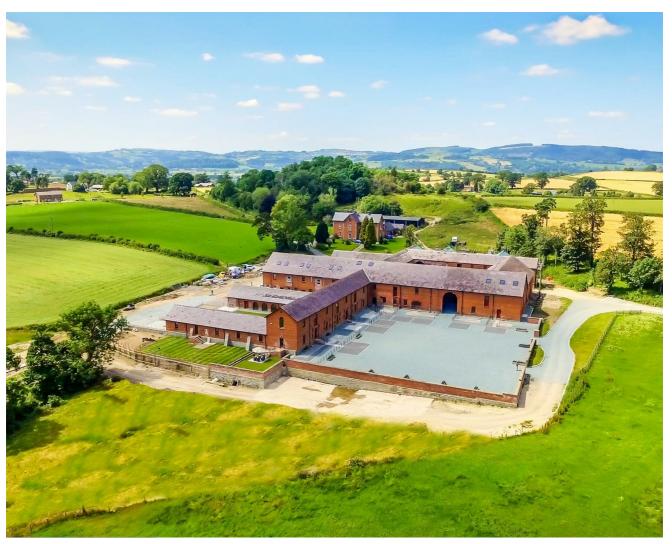

Nantcribba Barns date back to the mid 19th Century with a wealth of charm and character including stunning arched walk-ways, cobbled and granite courtyards, high vaulted ceilings with exposed beams, trusses, timbers and natural red brick work and many with beautiful arched windows and doorways.

Set within approximately 7 acres of communal grounds with access to adjoining woodland and having stunning views over immediate countryside and the Shropshire and Welsh Hills providing excellent access to the Welsh Coast.