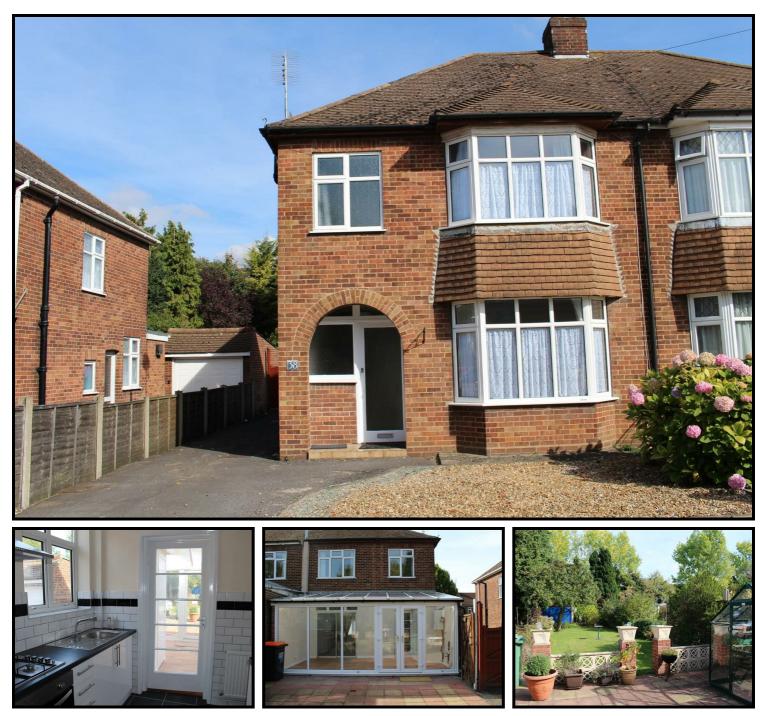

# 38 Douglas Crescent, Houghton Regis, Bedfordshire, LU5 5AT

# £975 Per month

UNFURNISHED - AVAILABLE IMMEDIATELY

A three bedroom semi-detached house in a favourable location, with conservatory and large rear garden. The property is close to Dunstable town centre and all local amenities and link roads.

### **KITCHEN**

Double glazed window to the side aspect. Fitted with a range of white base and wall units. roll top worktops. Inset stainless steel sink and drainer. Inset gas hob with extractor over and oven under. Tiled splash backs. Radiator. Tiled floor. Doors to the conservatory and lounge/diner.

### **CONSERVATORY**

Double glazed full length windows and french doors to the rear garden. Sliding patio doors to the lounge/diner. Wood effect vinyl flooring. Wall hung 'Worcester' gas boiler. A fridge/freezer will remain as a good will gesture ( not repaired or replaced in the event of breakdown).

### LOUNGE/DINER

Double glazed bay window to the front. Two radiators. Wall mounted electric fire.

### FRONT

Gravel area providing off-road casual parking.

### REAR

An established rear garden consisting of paved area, lawn, shrubs and trees.