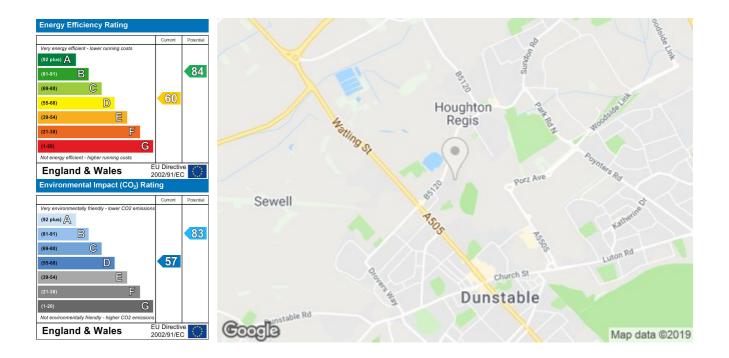

bathroom. Loft access hatch.

#### **BEDROOM ONE**

Double glazed bay window to the front aspect. Radiator. Mirror fronted sliding wardrobe doors across one wall.

#### **BEDROOM TWO**

Double glazed window to the rear aspect. Radiator. A range of fitted wardrobes, including shelving across one wall.

### **BEDROOM THREE**

Double glazed window to the rear aspect. Radiator.

### BATHROOM

Obscure double glazed window to the front aspect. White suite comprising low level WC, pedestal sink and bath with shower over. Fully tiled with tiled floor. Heated towel rail/radiator.

### OUTSIDE

### FRONT

Gravel area providing off-road casual parking.

### REAR

An established rear garden consisting of paved area, lawn, shrubs and trees.

### NOTE

The driveway and garage are NOT part of the let.



## **ZEBRA PROPERTIES**

9 Bedford Square, Houghton Regis, Dunstable LU5 5ES Tel: 01582 866344 info@zebra-properties.co.uk www.zebra-properties.co.uk