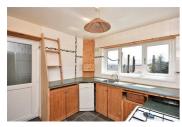

### Kitchen

11'1" x 9'3" (3.39 x 2.84)

With tile effect laminate flooring, a range of wooden units & worktops, stainless steel sink, tall radiator, PVCu windows & external door.