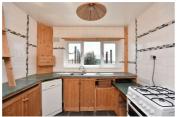

### Kitchen

11'1" x 9'3" (3.39 x 2.84)

With tile effect laminate flooring, a range of wooden units & worktops, stainless steel sink, tall radiator, PVCu windows & external door.