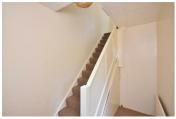

### Hallway

10'5" x 5'10" (3.20 x 1.79)

Comprising PVCu external door, fitted carpet, radiator and understairs cupboard.