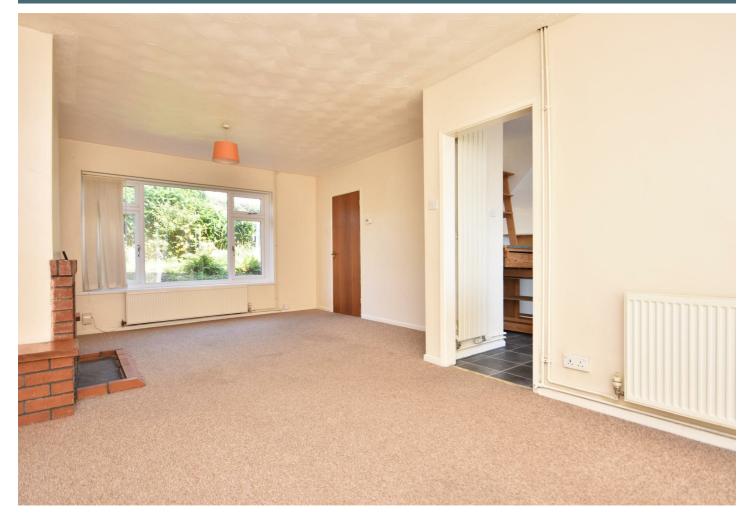

## **Lounge Diner**

21'5" x 12'7" (6.55 x 3.84)

Spacious open plan living area with fitted carpet, two radiators, tv point, phone point, cable box, dual aspect PVCu windows & patio doors.