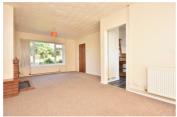

## **Lounge Diner**

21'5" x 12'7" (6.55 x 3.84)

Spacious open plan living area with fitted carpet, two radiators, tv point, phone point, cable box, dual aspect PVCu windows & patio doors.

### Kitchen

11'1" x 9'3" (3.39 x 2.84)

With tile effect laminate flooring, a range of wooden units & worktops, stainless steel sink, tall radiator, PVCu windows & external door.