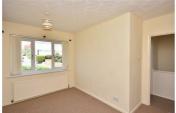

## **Lounge Diner**

21'5" x 12'7" (6.55 x 3.84)

Spacious open plan living area with fitted carpet, two radiators, tv point, phone point, cable box, dual aspect PVCu windows & patio doors.