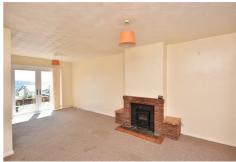

## **Lounge Diner**

21'5" x 12'7" (6.55 x 3.84)

Spacious open plan living area with fitted carpet, two radiators, tv point, phone point, cable box, dual aspect PVCu windows & patio doors.