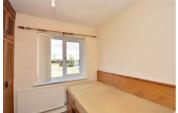

### **Bedroom One**

12'9" × 9'1" (3.89 × 2.77)

Double bedroom featuring mirrored fitted wardrobe, radiator, fitted carpet and PVCu windows with views to the rear.