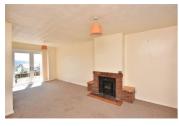

## **Lounge Diner**

21'5" x 12'7" (6.55 x 3.84)

Spacious open plan living area with fitted carpet, two radiators, tv point, phone point, cable box, dual aspect PVCu windows & patio doors.