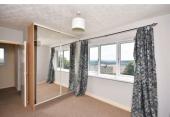

### **Bedroom One**

12'9" × 9'1" (3.89 × 2.77)

Double bedroom featuring mirrored fitted wardrobe, radiator, fitted carpet and PVCu windows with views to the rear.

### **Bedroom Two**

12'2" × 8'1" (3.71 × 2.47)

Second double bedroom with fitted carpet, fitted wardrobe, built in storage cupboard, radiator and PVCu windows to the front aspect.