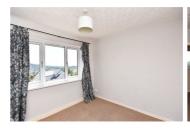

### **Bedroom One**

12'9" × 9'1" (3.89 × 2.77)

Double bedroom featuring mirrored fitted wardrobe, radiator, fitted carpet and PVCu windows with views to the rear.

### **Bedroom Two**

12'2" × 8'1" (3.71 × 2.47)

Second double bedroom with fitted carpet, fitted wardrobe, built in storage cupboard, radiator and PVCu windows to the front aspect.

### **Bedroom Three**

8'7" x 8'0" (2.64 x 2.45)

Comprising a range of fitted storage units and bed, radiator, fitted carpet and PVCu windows to the front aspect.