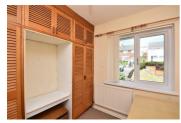

### **Bedroom Two**

12'2" × 8'1" (3.71 × 2.47)

Second double bedroom with fitted carpet, fitted wardrobe, built in storage cupboard, radiator and PVCu windows to the front aspect.

### **Bedroom Three**

8'7" x 8'0" (2.64 x 2.45)

Comprising a range of fitted storage units and bed, radiator, fitted carpet and PVCu windows to the front aspect.