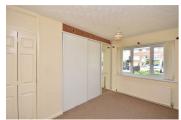

### **Bedroom Two**

12'2" × 8'1" (3.71 × 2.47)

Second double bedroom with fitted carpet, fitted wardrobe, built in storage cupboard, radiator and PVCu windows to the front aspect.

### **Bedroom Three**

8'7" x 8'0" (2.64 x 2.45)

Comprising a range of fitted storage units and bed, radiator, fitted carpet and PVCu windows to the front aspect.