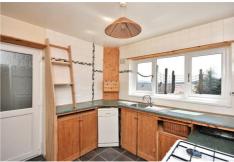

### Kitchen

11'1" x 9'3" (3.39 x 2.84)

With tile effect laminate flooring, a range of wooden units & worktops, stainless steel sink, tall radiator, PVCu windows & external door.