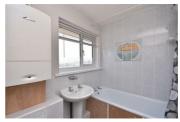

### **Bathroom**

7'8" x 5'5" (2.34 x 1.66)

With tile effect laminate flooring, dual aspect PVCu windows, wall mounted boiler, radiator, shower over bath, sink & WC.