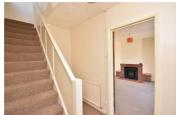

### Hallway

10'5" x 5'10" (3.20 x 1.79)

Comprising PVCu external door, fitted carpet, radiator and understairs cupboard.

### Landing

7'3" × 5'10" (2.23 × 1.80)

Comprising fitted carpet, PVCu window and doors to the bathroom & bedrooms.