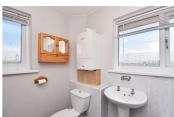

### **Bathroom**

7'8" x 5'5" (2.34 x 1.66)

With tile effect laminate flooring, dual aspect PVCu windows, wall mounted boiler, radiator, shower over bath, sink & WC.