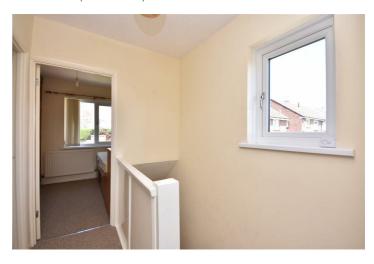

### Landing

7'3" × 5'10" (2.23 × 1.80)

Comprising fitted carpet, PVCu window and doors to the bathroom & bedrooms.