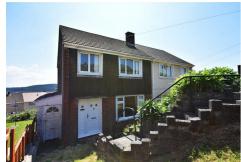

# 61 Penymor Road, Swansea, SA5 7EE Offers Over £90,000

THREE BEDROOM HOME in CUL DE SAC LOCATION with terraced gardens and FAR REACHING VIEWS towards THE LIBERTY STADIUM, KILVEY HILL & SWANSEA BAY.

The property features a LARGE OPEN PLAN LOUNGE DINER with PATIO DOORS to the REAR GARDEN, GAS FIRED CENTRAL HEATING and FULL PVCu DOUBLE GLAZING. Also benefits from INCOME GENERATING SOLAR PANELS which are OWNED OUTRIGHT.

### **External**

The property is set below road level and benefits from a cul-de-sac location with semi-rural and partial sea views to the rear. Gardens comprise a range of terraces on several levels, a raised deck and a storage building to the lower garden.