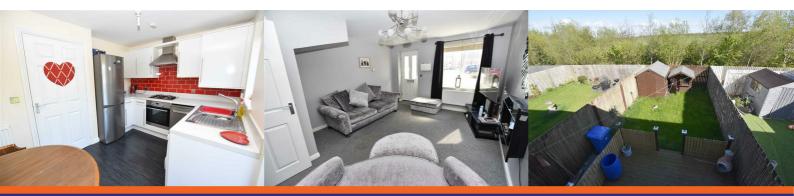

## Lounge 14'11" x 11'10" (4.54 x 3.6)

Double glazed door and window to front aspect, wall mounted electric fire, understairs storage cupboard, telephone and television point plus radiator. Staircase leading to first floor

#### Dining Kitchen 8'10" x 11'9" (2.7 x 3.58)

Double glazed French doors and window to rear, high gloss white fitted wall and base units with worktops over incorporating one and half bowl sink unit, built in electric oven and hob with extractor hood over, part tiled walls, cupboard with combination boiler, space for washing machine and dishwasher and radiator.

#### Rear Garden

Decked area leading to lawned area, fenced boundaries and two sheds.