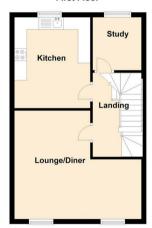

- Town House
- Superbly Presented
- Day Room
- Three Bedrooms

- Three Storey
- Integral Garage
- Study
- Viewing Recommended

This well presented three bedroom town house must be viewed. The property is located within this popular development and will appeal to a number of buyers. The property is close to excellent transport links and briefly comprises; hallway, downstairs WC, utility room and day room. To the first floor there is the modern breakfasting kitchen, spacious lounge diner and study. To the second floor there are three bedrooms, the master with en-suite and there is also a family bathroom. The property benefits from gas central heating and double glazing. Externally there are gardens to the rear and a driveway to the front leading to an integral garage. Early viewings are anticipated. Please call our sales team in 0191 487 0800 for more information and to arrange a viewing.

Lounge 13'10" x 16'9" (4.22 x 5.12)

Kitchen 10'2" x 12'2" (3.12 x 3.71)

Utility Room 7'11" x 7'6" (2.43 x 2.29)

Study 6'11" x 6'4" (2.13 x 1.95)

Bedroom One 13'11" x 9'7" (4.26 x 2.93)

Bedroom Two 9'6" x 9'4" (2.92 x 2.85)

Bedroom Three 8'2" x 6'11" (2.50 x 2.11)