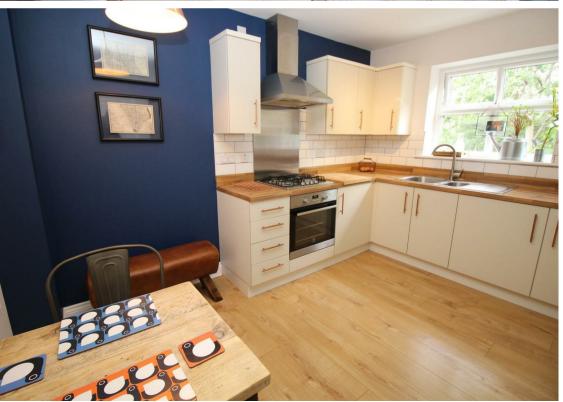

- Town House
- Superbly Presented
- Day Room
- Three Bedrooms

- Three Storey
- Integral Garage
- Study
- Viewing Recommended

This well presented three bedroom town house must be viewed. The property is located within this popular development and will appeal to a number of buyers. The property is close to excellent transport links and briefly comprises; hallway, downstairs WC, utility room and day room. To the first floor there is the modern breakfasting kitchen, spacious lounge diner and study. To the second floor there are three bedrooms, the master with en-suite and there is also a family bathroom. The property benefits from gas central heating and double glazing. Externally there are gardens to the rear and a driveway to the front leading to an integral garage. Early viewings are anticipated. Please call our sales team in 0191 487 0800 for more information and to arrange a viewing.

Lounge 13'10" x 16'9" (4.22 x 5.12)

Kitchen 10'2" x 12'2" (3.12 x 3.71)

Utility Room 7'11" x 7'6" (2.43 x 2.29)

Study 6'11" x 6'4" (2.13 x 1.95)

Bedroom One 13'11" x 9'7" (4.26 x 2.93)

Bedroom Two 9'6" x 9'4" (2.92 x 2.85)