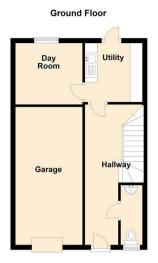

- Town House
- Superbly Presented
- Day Room
- Three Bedrooms

- Three Storey
- Integral Garage
- Study
- Viewing Recommended

This well presented three bedroom town house must be viewed. The property is located within this popular development and will appeal to a number of buyers. The property is close to excellent transport links and briefly comprises; hallway, downstairs WC, utility room and day room. To the first floor there is the modern breakfasting kitchen, spacious lounge diner and study. To the second floor there are three bedrooms, the master with en-suite and there is also a family bathroom. The property benefits from gas central heating and double glazing. Externally there are gardens to the rear and a driveway to the front leading to an integral garage. Early viewings are anticipated. Please call our sales team in 0191 487 0800 for more information and to arrange a viewing.

Lounge 13'10" x 16'9" (4.22 x 5.12)

Kitchen 10'2" x 12'2" (3.12 x 3.71)

Utility Room 7'11" x 7'6" (2.43 x 2.29)

Study 6'11" x 6'4" (2.13 x 1.95)

Bedroom One 13'11" x 9'7" (4.26 x 2.93)

Bedroom Two 9'6" x 9'4" (2.92 x 2.85)