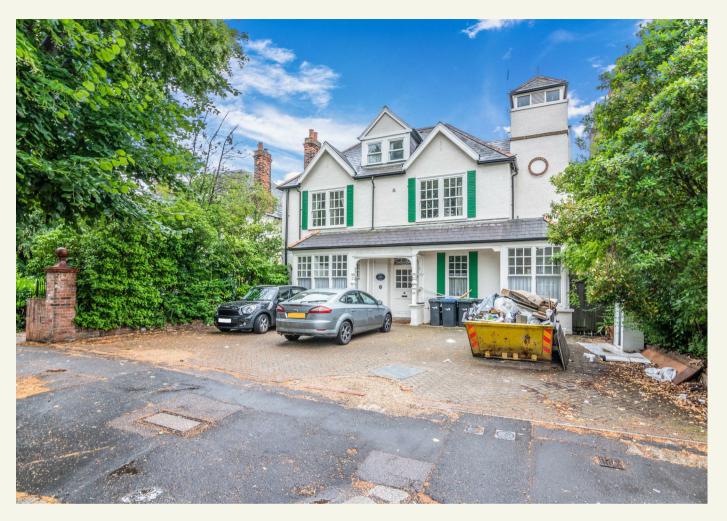

Holly House, Queen Annes Place, Bush Hill Park, Enfield Under Offer (SSTC) £1,050,000

14-room former care home, in an excellent location close to Bush Hill Park London Overground, with planning permission, offered chain free

Baker and Chase present Holly House, a former 14-room care home, in a prime location, just 0.2 miles from Bush Hill Park London Overground Station.

The property spans well over 4250 square feet and we believe it could be suitable for a number of different uses, including private/social HMO, substantial family home, or a care home/supported living opportunity, subject to the necessary planning and permissions.

Planning permission has been granted for the conversion of the existing property into 4 self-contained flats, comprising of 3 x 1-bed and 1 x 3-bed. Planning reference: 18/01174/FUL

The location is fantastic, Queen Annes Place sits in a great pocket of Bush Hill Park, just yards from the station, giving frequent access to London Liverpool Street via Seven Sisters (Victoria line). There is a great independent shop culture close by including Stantons Coffee Shop and Tinker Tailor as well as an established Post Office and access to some good local schools.