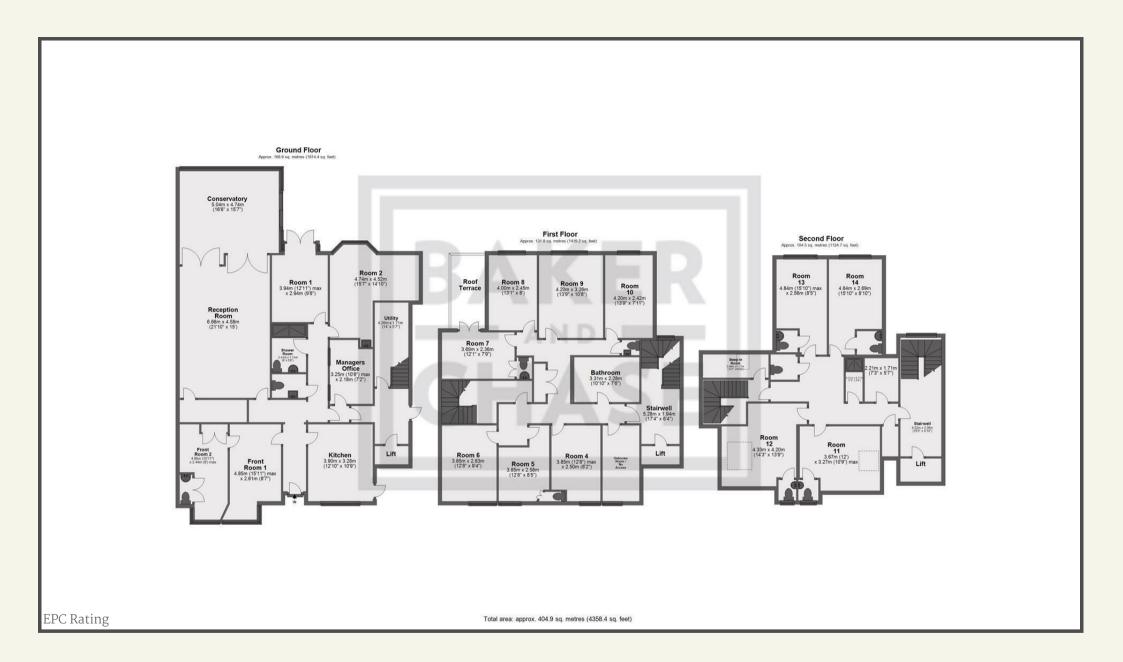

Baker and Chase present Holly House, a former 14-room care home, in a prime location, just 0.2 miles from Bush Hill Park London Overground Station.

The property spans well over 4250 square feet and we believe it could be suitable for a number of different uses, including private/social HMO, substantial family home, or a care home/supported living opportunity, subject to the necessary planning and permissions.

Planning permission has been granted for the conversion of the existing property into 4 self-contained flats, comprising of 3 x 1-bed and 1 x 3-bed. Planning reference: 18/01174/FUL

The location is fantastic, Queen Annes Place sits in a great pocket of Bush Hill Park, just yards from the station, giving frequent access to London Liverpool Street via Seven Sisters (Victoria line). There is a great independent shop culture close by including Stantons Coffee Shop and Tinker Tailor as well as an established Post Office and access to some good local schools.