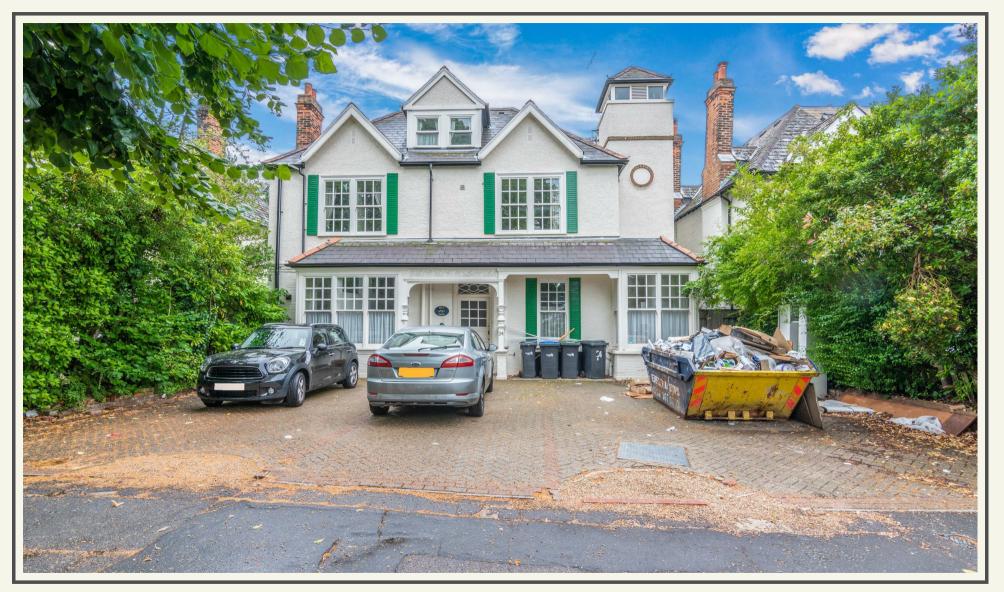

Holly House, Queen Annes Place, Bush Hill Park, Enfield Under Offer (SSTC) £1,050,000

14-room former care home, in an excellent location close to Bush Hill Park London Overground, with planning permission, offered chain free

Baker and Chase present Holly House, a former 14-room care home, in a prime location, just 0.2 miles from Bush Hill Park London Overground Station.

The property spans well over 4250 square feet and we believe it could be suitable for a number of different uses, including private/social HMO, substantial family home, or a care home/supported living opportunity, subject to the necessary planning and permissions.

Planning permission has been granted for the conversion of the existing property into 4 self-contained flats, comprising of 3 x 1-bed and 1 x 3-bed. Planning reference: 18/01174/FUL

The location is fantastic, Queen Annes Place sits in a great pocket of Bush Hill Park, just yards from the station, giving frequent access to London Liverpool Street via Seven Sisters (Victoria line). There is a great independent shop culture close by including Stantons Coffee Shop and Tinker Tailor as well as an established Post Office and access to some good local schools.