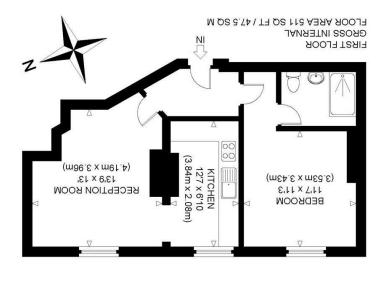

£ 01843 836655 e. westgate@milesandbarr.co.uk

www.fullaspect.co.uk Copyright © FullAspect are approximate and should be independently verified. All measurements and fixtures including doors and windows APPROXIMATE GROSS INTERNAL FLOOR AREA 511 SQ FT / 47.5 SQ M NOT TO SCALE - FOR ILLUSTRATIVE PURPOSES ONLY ST. MILDREDS ROAD

## **DESCRIPTION**

Entrance

Lounge 13'09" x 13" (4.19m x 3.96m)

Kitchen 12'07" x 6'10" (3.84m x 2.08m)

Bedroom One 11'30" x 11'07" widening to 17'06" (3.35m x 3.53m widening to 5.33m)

Ensuite 5'07" x 4'06" (1.70m x 1.37m)

Hallway 10'00" x 4'05" (3.05m x 1.35m)