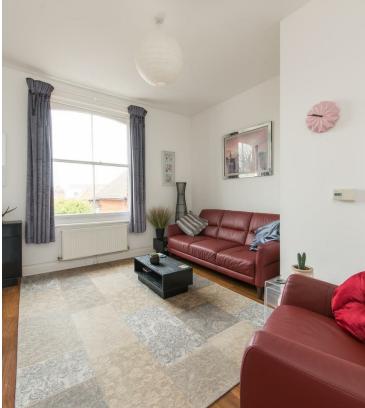

FLAT 8 67 ST. MILDREDS ROAD
WESTGATE-ON-SEA

- One Double Bedroom
- En-Suite Shower Room
- Modern Fitted Kitchen
- Separate Lounge
- Close to Beaches and Shops
- Large Lift
- Allocated Parking
- Pets Allowed With Permission

## **ABOUT**

ONE BED APARTMENT CLOSE TO THE BEACHES! Miles & Barr are extremely pleased to be offering this beautifully presented one bedroom first floor apartment located in the ever popular St Clements building, St Mildreds Road, Westgate. Ideally situated close to the seafront and the high street, this stunning apartment boasts a double bedroom with contemporary fitted en-suite shower room, a lounge and a separate modern fitted kitchen. With an added benefit of a lift. In our opinion this property could suit a variety of different buyers from those looking to get on the property ladder, to anyone keen to buy a second home by the sea! An early internal viewing comes highly recommended.

## **DESCRIPTION**

Entrance

Lounge 13'09" x 13" (4.19m x 3.96m)

Kitchen 12'07" x 6'10" (3.84m x 2.08m)

Bedroom One 11'30" x 11'07" widening to 17'06" (3.35m x 3.53m widening to 5.33m)

Ensuite 5'07" x 4'06" (1.70m x 1.37m)