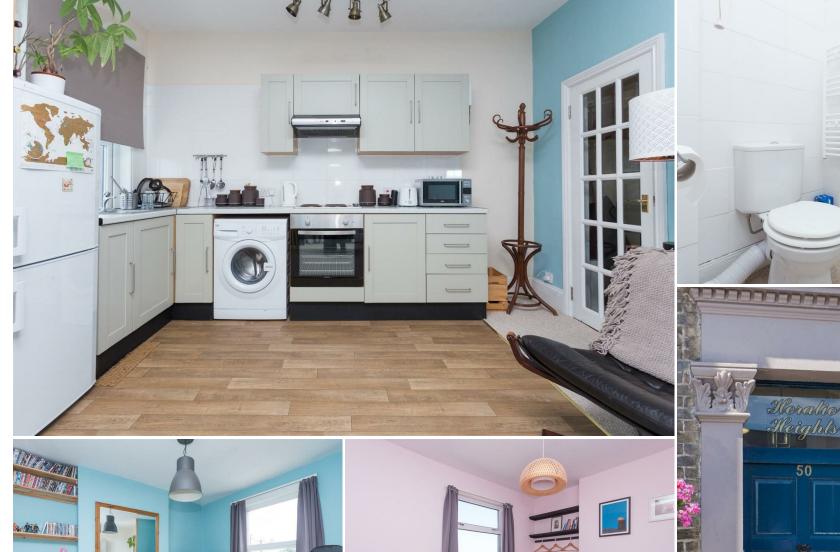

## **DESCRIPTION**

Lounge/Kitchen 12'8" x 16'8" (3.86 x 5.08) Bedroom 11'0" x 9'10" (3.36 x 3.00) Master En-Suite 8'2" x 3'4" (2.50 x 1.04) Roof Terrace

Heights

50