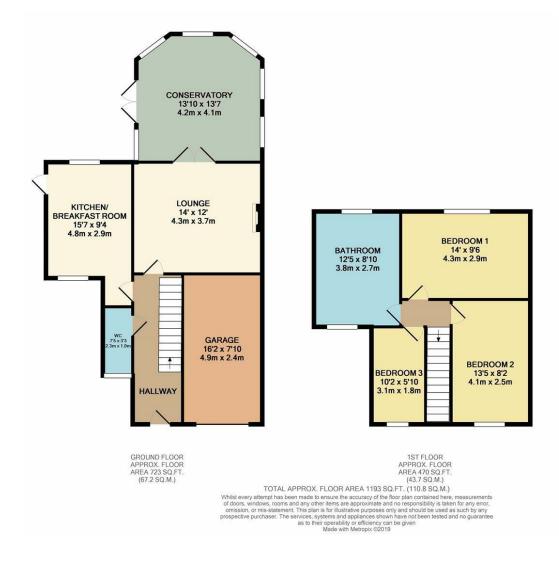

## Looking for a DETACHED PROPERTY SITUATED IN A QUIET CUL DE SAC ......

In the heart of the sought after "Area" of Sidcup is this beautifully presented detached home. This immaculate 3 bedroom home where you can just unpack and enjoy. On the ground floor from the entrance hall you have a downstairs modern WC, integral Garage which can be a versatile room. A stunning lounge which opens up into a large conservatory. There is a modern kitchen with breakfast bar with integrated appliances.

On the First Floor you have a bright landing ,2 Double bedrooms and a single room. The very large family bathroom with dual aspect windows.

Externally to the rear is a secluded rear garden. Then to the front is a Large Driveway.

## GREENHITHE CLOSE SIDCUP

- Near Great Primary & Secondary Schools
- Beautifully Decorated Throughout
- Downstairs W.C
- Spacious Bathroom
- 1193 Sq Ft With OSP & Garage To The Front
- Close To Blackfen High Street
- Stunning Conservatory Overlooking The Garden
- Fitted Kitchen Breakfast Room
- Detached
- Secluded Garden