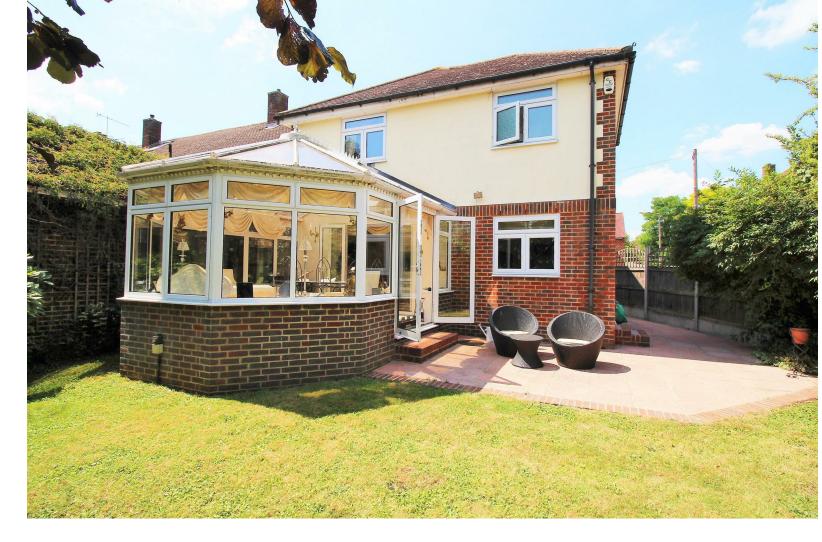

## Looking for a DETACHED PROPERTY SITUATED IN A QUIET CUL DE SAC ......

In the heart of the sought after "Area" of Sidcup is this beautifully presented detached home. This immaculate 3 bedroom home where you can just unpack and enjoy. On the ground floor from the entrance hall you have a downstairs modern WC, integral Garage which can be a versatile room. A stunning lounge which opens up into a large conservatory. There is a modern kitchen with breakfast bar with integrated appliances.

On the First Floor you have a bright landing ,2 Double bedrooms and a single room. The very large family bathroom with dual aspect windows.

Externally to the rear is a secluded rear garden. Then to the front is a Large Driveway.

## GREENHITHE CLOSE SIDCUP

- Near Great Primary & Secondary Schools
- Beautifully Decorated Throughout
- Downstairs W.C
- Spacious Bathroom
- 1193 Sq Ft With OSP & Garage To The Front
- Close To Blackfen High Street
- Stunning Conservatory Overlooking The Garden
- Fitted Kitchen Breakfast Room
- Detached
- Secluded Garden