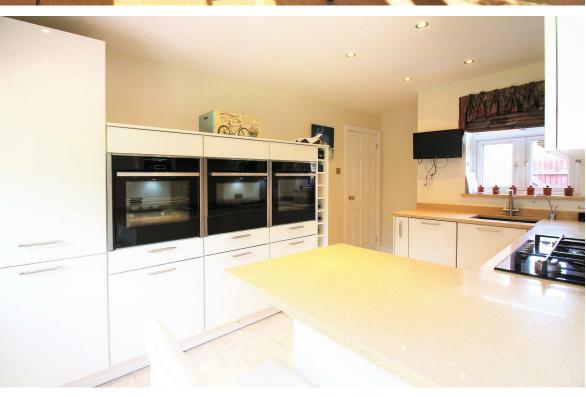

## Looking for a DETACHED PROPERTY SITUATED IN A QUIET CUL DE SAC ......

In the heart of the sought after "Area" of Sidcup is this beautifully presented detached home. This immaculate 3 bedroom home where you can just unpack and enjoy. On the ground floor from the entrance hall you have a downstairs modern WC, integral Garage which can be a versatile room. A stunning lounge which opens up into a large conservatory. There is a modern kitchen with breakfast bar with integrated appliances.

## GREENHITHE CLOSE SIDCUP

- Near Great Primary & Secondary Schools
- Beautifully Decorated Throughout
- Downstairs W.C
- Spacious Bathroom
- 1193 Sq Ft With OSP & Garage To The Front
- Close To Blackfen High Street
- Stunning Conservatory Overlooking The Garden
- Fitted Kitchen Breakfast Room
- Detached
- Secluded Garden