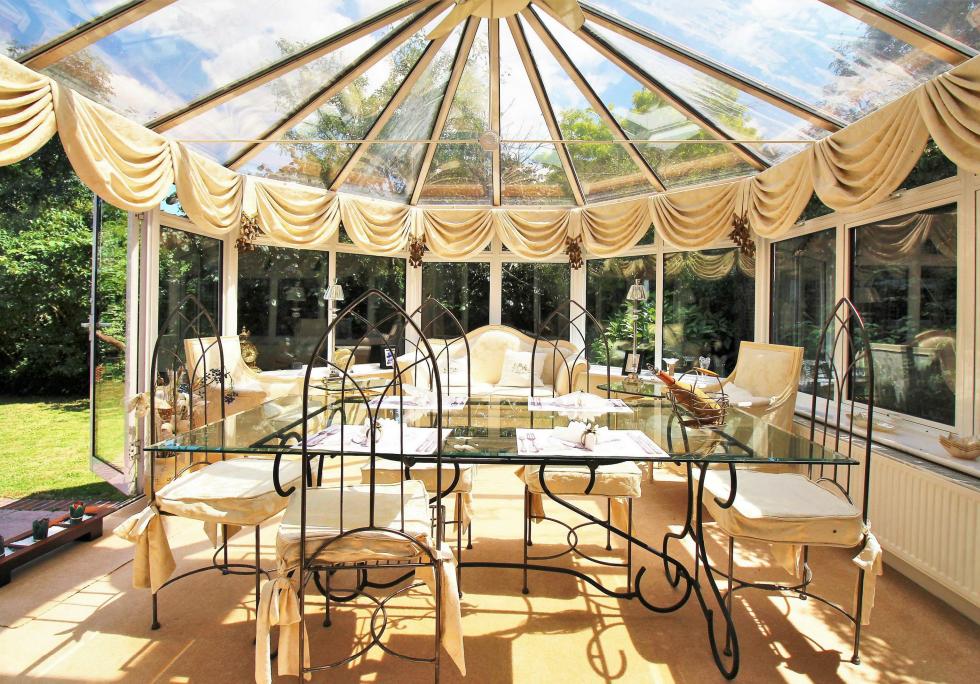

## Looking for a DETACHED PROPERTY SITUATED IN A QUIET CUL DE SAC ......

In the heart of the sought after "Area" of Sidcup is this beautifully presented detached home. This immaculate 3 bedroom home where you can just unpack and enjoy. On the ground floor from the entrance hall you have a downstairs modern WC, integral Garage which can be a versatile room. A stunning lounge which opens up into a large conservatory. There is a modern kitchen with breakfast bar with integrated appliances.

## GREENHITHE CLOSE SIDCUP

- Near Great Primary & Secondary Schools
- Beautifully Decorated Throughout
- Downstairs W.C
- Spacious Bathroom
- 1193 Sq Ft With OSP & Garage To The Front
- Close To Blackfen High Street
- Stunning Conservatory Overlooking The Garden
- Fitted Kitchen Breakfast Room
- Detached
- Secluded Garden