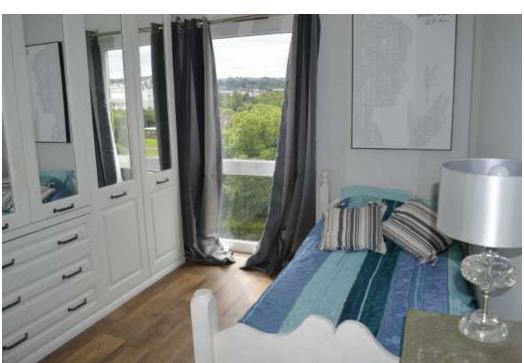

# BEDROOM 2 3.56m x 2.87m (11'8" x 9'5")

UPVC double glazed windows to rear with river views, fitted wardrobes, wall mounted electric heater.