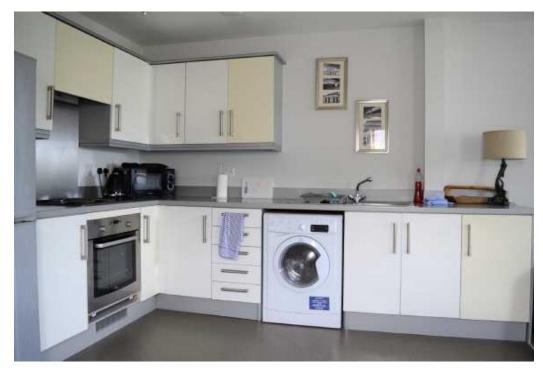

# OPEN PLAN LOUNGE/DINING ROOM/ KITCHEN 8.05m x 5.07m (26'5" x 16'8")

UPVC double glazed window to rear with Juliet balcony and river views, two eaves storage and a large walk in storage cupboard, wall mounted electric storage heater, modern wall and base units with work surface over, built in oven, hob and extractor fan, stainless steal sink and drainer with mixer tapes, plumbed for washing machine, loft access.