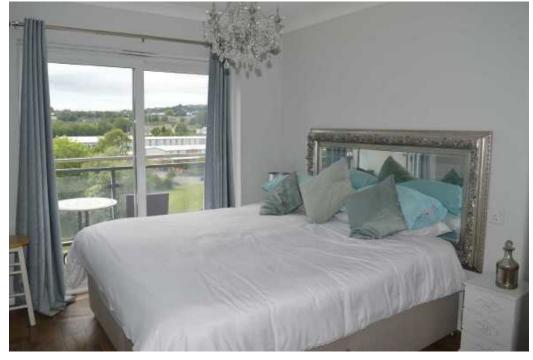

## BEDROOM 1 2.88m x 2.23m (9'5" x 7'4")

UPVC double glazed patio doors to rear leading to sit down balcony with river views, electric storage heater.