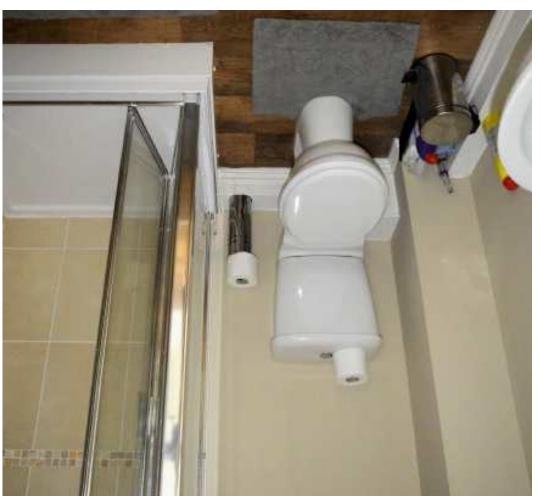

## **EN - SUITE**

Three-piece suite comprising shower cubicle, low-level WC, pedestal wash and basin, splash back tiles, wall mounted towel heater.