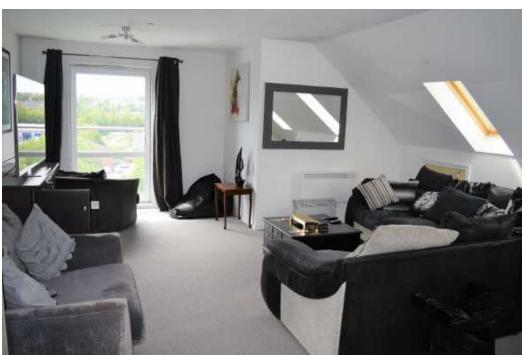

# OPEN PLAN LOUNGE/DINING ROOM/ KITCHEN 8.05m x 5.07m (26'5" x 16'8")

UPVC double glazed window to rear with Juliet balcony and river views, two eaves storage and a large walk in storage cupboard, wall mounted electric storage heater, modern wall and base units with work surface over, built in oven, hob and extractor fan, stainless steal sink and drainer with mixer tapes, plumbed for washing machine, loft access.