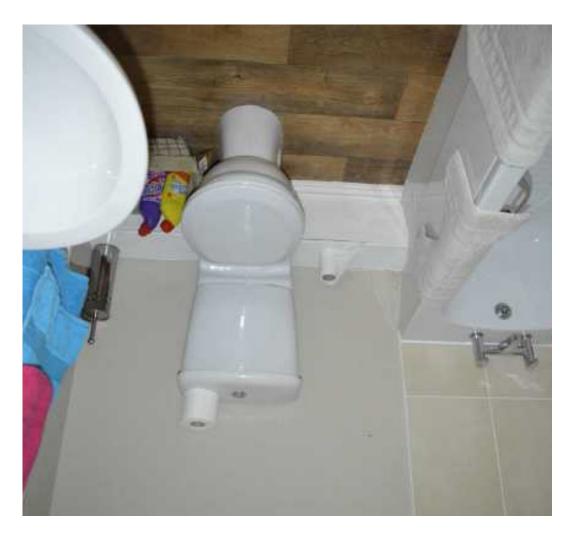

## **BATHROOM**

Three-piece suite comprising panelled bath, low-level WC, pedestal wash and basin, splash back tiles, wall mounted towel heater.