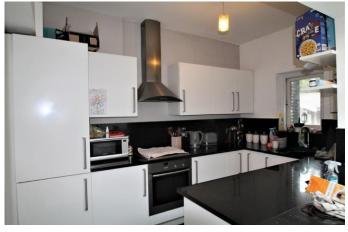

## EPC Rating 'TBC'

75 West End Lane

Hertfordshire

**Barnet** 

**EN5 2SB** 

Council Tax Band

- Extended kitchen/Breakfast Room
- En-Suite Shower Room/WC To The Master Bedroom
- Family Bathroom/WC
- South Facing Rear Garden
- Sought After Location
- Chain Free
- Two Double Bedrooms Plus Loft Room
- End Of Terrace Victorian Cottage