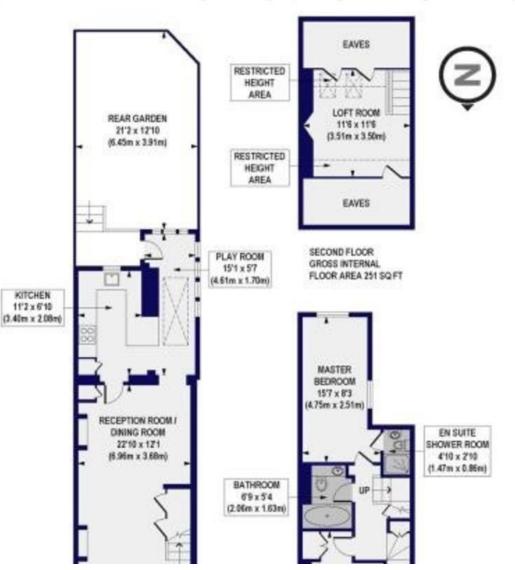

## West End Lane, EN5

Approx. Gross Internal Floor Area 895 sq. ft / 83.18 sq. m (Excluding Restricted Height Area & Eaves) Approx. Gross Internal Floor Area 1071 sq. ft / 99.50 sq. m (Including Restricted Height Area & Eaves)