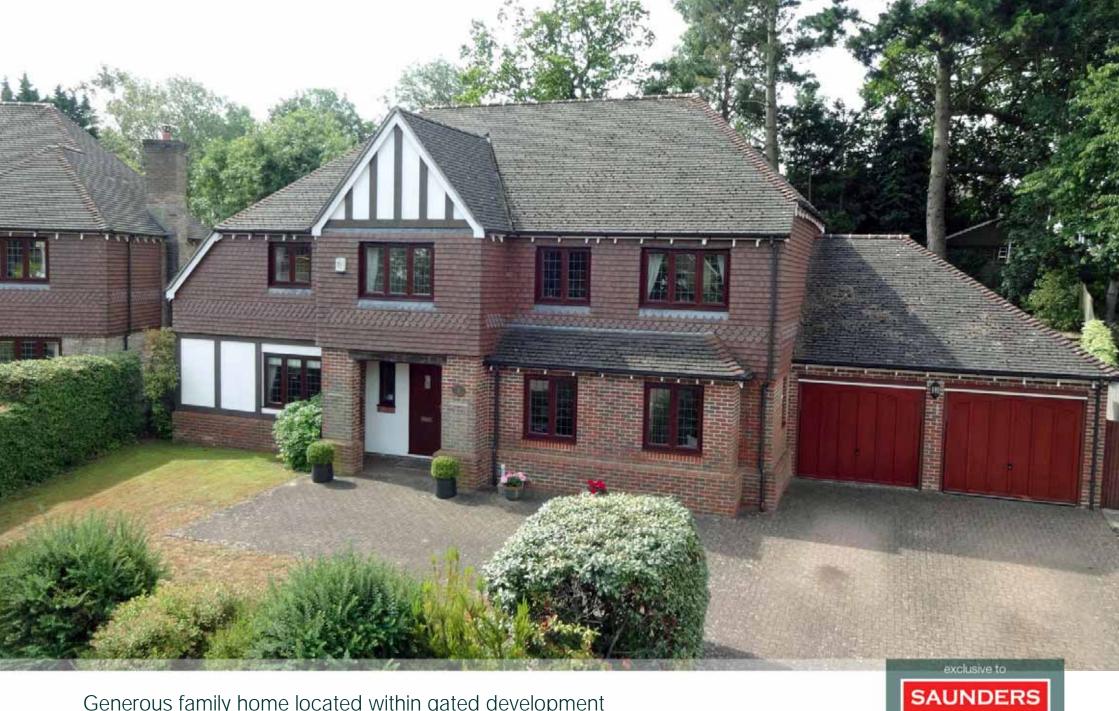

Generous family home located within gated development

## Epsom

Epsom 2 miles
London 17 Miles
M25 Junction 8, 4 miles
M25 Junction 9,3 miles
London by rail from Epsom Downs 55 minutes
or change at Sutton 25 minutes

All times and distances are approximate

Set within highly desirable gated development is this spacious five bedroom detached family home.

| Family Bathroom

Private Garden

Off Street Parking

Price: £1,150,000

The property is situated within the small gated development of Claremount Gardens, a cul-de sac off Reigate Road. Asda supermarket and Nork Park are both within easy reach and there are rail services at Epsom Downs and Tattenham Corner. Banstead village with it's excellent High Street shopping is a short drive away and the M25 can be accessed at either Junction 8 (Reigate Hill) or Junction 9 ( Leatherhead ) This spacious five bedroom detached family home offers versatile accommodation throughout. The ground floor benefits from four bright and airy reception rooms, a large kitchen/breakfast room with direct access to the utility room which in turn leads to the double garage. As you make your way up to the first floor, you're then greeted by a generous landing area. All five bedrooms are of a good size with two bedrooms enjoying en-suites and the master having a walk-in wardrobe. The private and mature rear garden is tiered over three levels with a full width patio, mainly laid to lawn and a small wooden area. An internal viewing is highly recommended to fully appreciate what this property has offer.