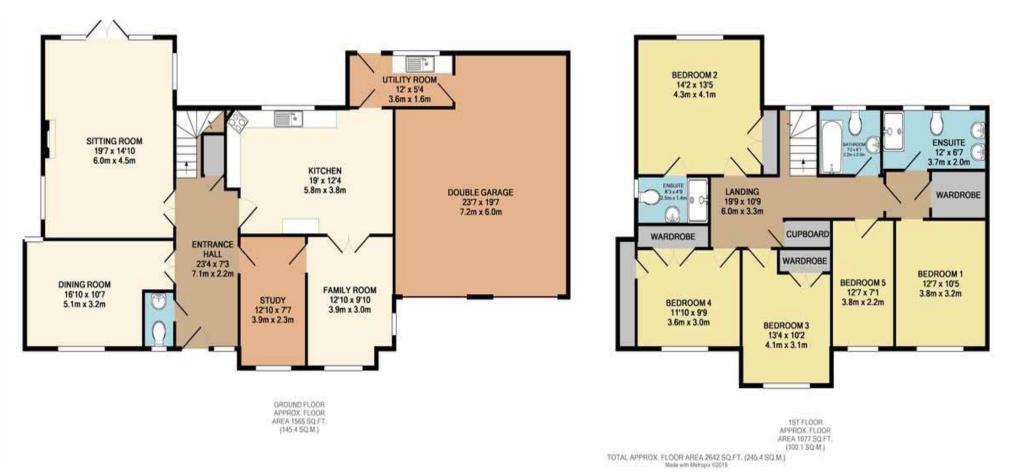

Entrance Hallway

Four Reception Rooms

Kitchen/Breakfast Room

Downstairs Cloakroom

Utility Room

Double Garage

Five Bedrooms

Two En-Suites

| Family Bathroom

Private Garden

Off Street Parking

Price: £1,150,000

The property is situated within the small gated development of Claremount Gardens, a cul-de sac off Reigate Road. Asda supermarket and Nork Park are both within easy reach and there are rail services at Epsom Downs and Tattenham Corner. Banstead village with it's excellent High Street shopping is a short drive away and the M25 can be accessed at either Junction 8 (Reigate Hill) or Junction 9 ( Leatherhead ) This spacious five bedroom detached family home offers versatile accommodation throughout. The ground floor benefits from four bright and airy reception rooms, a large kitchen/breakfast room with direct access to the utility room which in turn leads to the double garage. As you make your way up to the first floor, you're then greeted by a generous landing area. All five bedrooms are of a good size with two bedrooms enjoying en-suites and the master having a walk-in wardrobe. The private and mature rear garden is tiered over three levels with a full width patio, mainly laid to lawn and a small wooden area. An internal viewing is highly recommended to fully appreciate what this property has offer.