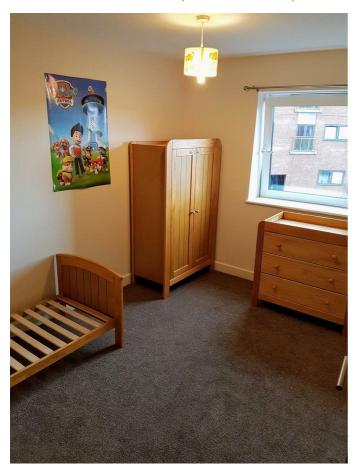

# Bedroom 2 8'9" x 10'9" (2.67m x 3.29m)

UPVC double glazed window to the front elevation. Lights, sockets, storage heater. Telephone, aerial and Sky point.