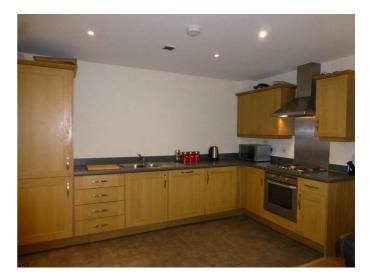

# Kitchen

Fully fitted Kitchen comprising of wood effect base, wall and drawer units with complimentary worktops over and upstands. Built in new fridge freezer and new oven and hob with extractor fan over. Built in dishwasher. Stainless steel 1 1/2 bowl sink and drainer with stainless steel mixer tap over. Ceramic tiled floor.