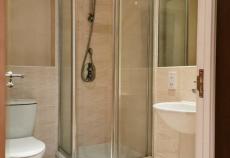

## Bathroom 7'3" x 6'2" (2.22m x 1.89m)

Fitted bathroom suite comprising of a panelled bath with mains shower over and glass shower screen. Pedestal wash hand basin and close coupled wc. Part tiled walls and tiled floor. Spot lights, mirror, extractor and heated towel rail. Shaver point.

# Ensuite 5'0" x 6'6" max (1.53m x 1.99m max)

Glass shower enclosure with mains shower. Part tiled walls and tiled floor. Pedestal wash hand basin and close coupled wc. Mirror, shaver point, spot lights and extractor fan. Heated towel rail.