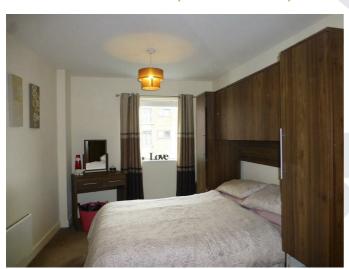

## Bedroom 1 9'2" x 14'2" (2.81m x 4.32m)

UPVC double glazed window to the front

elevation. Carpet to floor, storage heater, smoke detector. Spot lights and ceiling light. Sockets, aerial and sky point.

# Bedroom 2 8'9" x 10'9" (2.67m x 3.29m)

UPVC double glazed window to the front elevation. Lights, sockets, storage heater. Telephone, aerial and Sky point.