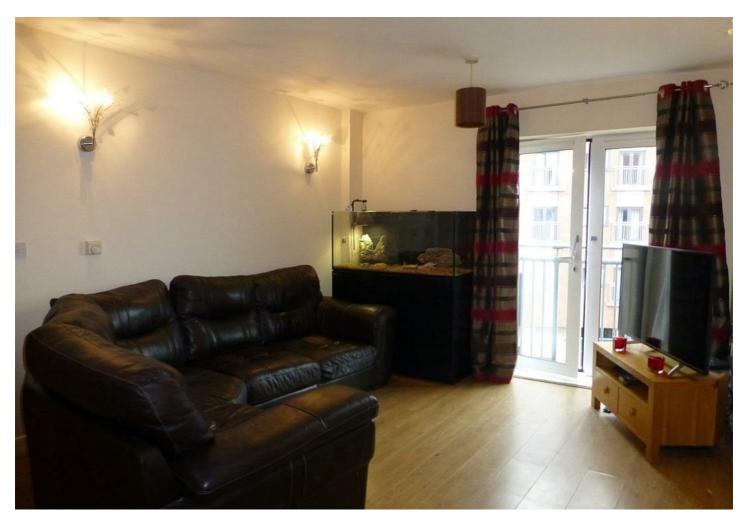

# **Living Room**

Wood effect flooring, ceiling and wall lights. Aerial, Sky and telephone points. Thermostat. UPVC double glazed French doors to Juliet balcony. Storage heater.