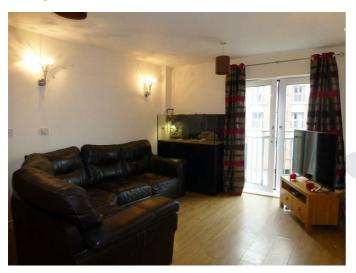

Open Plan Living Room / Kitchen 21'7" x 11'3" (6.58m x 3.45)

# **Living Room**

Wood effect flooring, ceiling and wall lights. Aerial, Sky and telephone points. Thermostat. UPVC double glazed French doors to Juliet balcony. Storage heater.