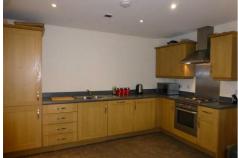

# Kitchen

Fully fitted Kitchen comprising of wood effect base, wall and drawer units with complimentary worktops over and upstands. Built in new fridge freezer and new oven and hob with extractor fan over. Built in dishwasher. Stainless steel 1 1/2 bowl sink and drainer with stainless steel mixer tap over. Ceramic tiled floor.