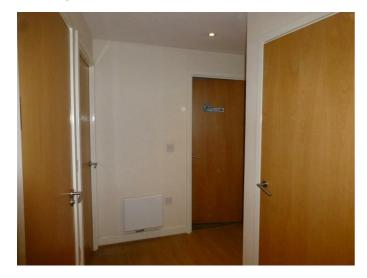

# Hallway

Wood effect flooring, entry phone, spot lights, smoke alarm and storage heater. Large storage cupboard and a utility cupboard housing hot water tank and plumbing for a washing machine. Doors off to.