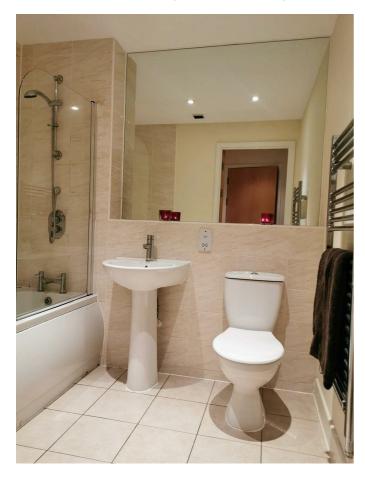

## Bathroom 7'3" x 6'2" (2.22m x 1.89m)

Fitted bathroom suite comprising of a panelled bath with mains shower over and glass shower screen. Pedestal wash hand basin and close coupled wc. Part tiled walls and tiled floor. Spot lights, mirror, extractor and heated towel rail. Shaver point.

# Ensuite 5'0" x 6'6" max (1.53m x 1.99m max)

Glass shower enclosure with mains shower. Part tiled walls and tiled floor. Pedestal wash hand basin and close coupled wc. Mirror, shaver point, spot lights and extractor fan. Heated towel rail.