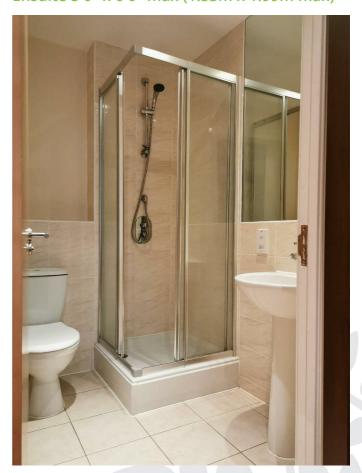

# Ensuite 5'0" x 6'6" max (1.53m x 1.99m max)

Glass shower enclosure with mains shower. Part tiled walls and tiled floor. Pedestal wash hand basin and close coupled wc. Mirror, shaver point, spot lights and extractor fan. Heated towel rail.