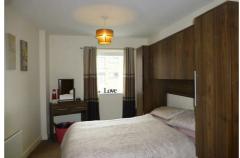

## Bedroom 1 9'2" x 14'2" (2.81m x 4.32m)

UPVC double glazed window to the front

elevation. Carpet to floor, storage heater, smoke detector. Spot lights and ceiling light. Sockets, aerial and sky point.

# Bedroom 2 8'9" x 10'9" (2.67m x 3.29m)

UPVC double glazed window to the front elevation. Lights, sockets, storage heater. Telephone, aerial and Sky point.