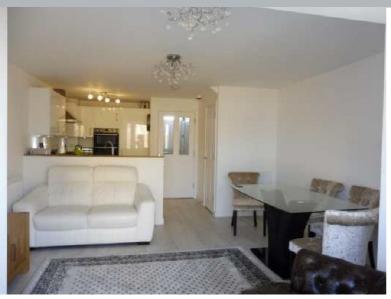

## **OPEN PLAN KITCHEN**

Contemporary white high gloss fitted kitchen with ample storage in the wall and base units, integrated fridge freezer, integrated dishwasher, gas hob and electric double oven. Door to large under stairs storage cupboard,

#### **DINING AREA**

Bright and spacious dining area with patio doors leading to the rear garden.