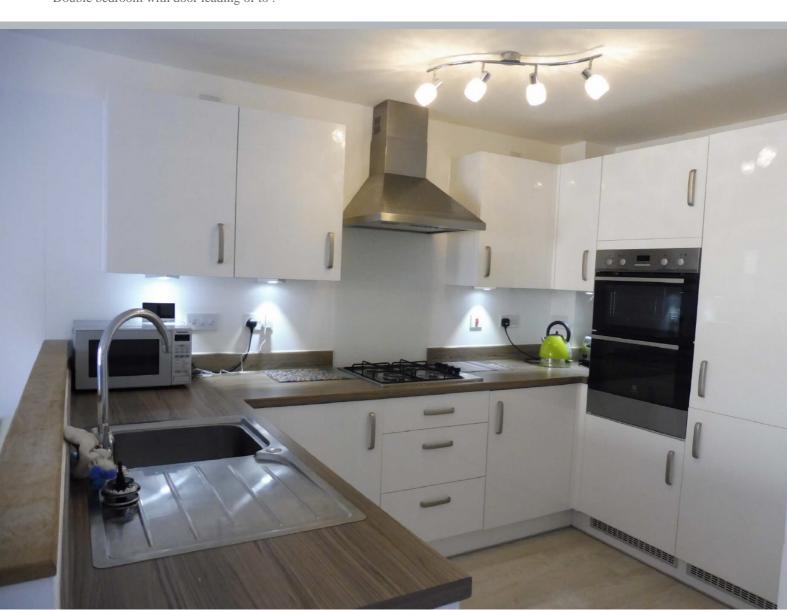

## **OPEN PLAN KITCHEN**

Contemporary white high gloss fitted kitchen with ample storage in the wall and base units, integrated fridge freezer, integrated dishwasher, gas hob and electric double oven. Door to large under stairs storage cupboard,