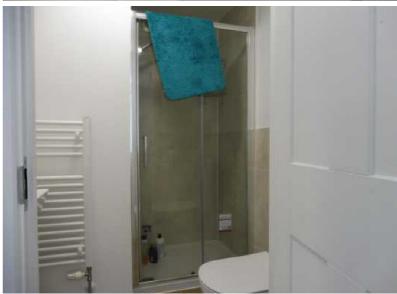

### **EN-SUITE SHOWER ROOM**

White modern suite with electrics shower, sink, WC and heated towel rail.