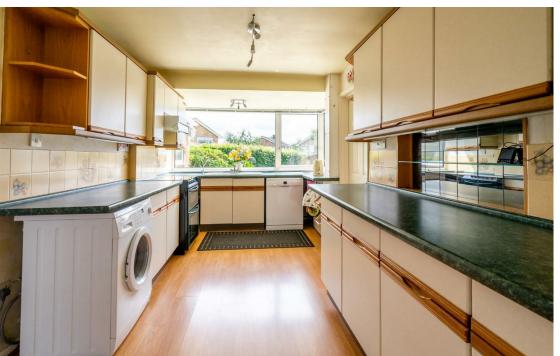

The property has been well maintained and enjoyed yet offers scope for further cosmetic modernisation and although already extended, due to the larger than average plot, there is potential to the side for extension / additional accommodation subject to necessary consents. To the ground floor are two reception rooms, breakfast kitchen and conservatory with an additional annex / ground floor studio with shower room. There are a further three bedrooms to the first floor and house bathroom. Externally, the property currently boasts gardens to the front and rear, garage, workshop and ample driveway parking. Offered for sale with no forward chain, early viewing is essential.