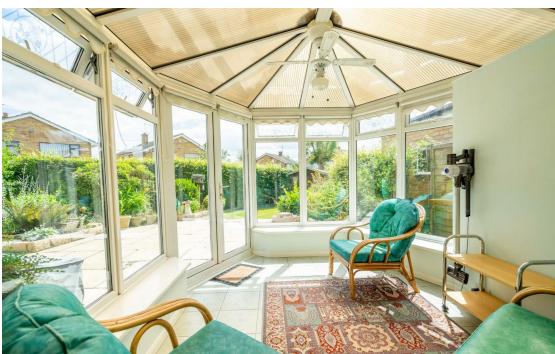

The property has been well maintained and enjoyed yet offers scope for further cosmetic modernisation and although already extended, due to the larger than average plot, there is potential to the side for extension / additional accommodation subject to necessary consents. To the ground floor are two reception rooms, breakfast kitchen and conservatory with an additional annex / ground floor studio with shower room. There are a further three bedrooms to the first floor and house bathroom. Externally, the property currently boasts gardens to the front and rear, garage, workshop and ample driveway parking. Offered for sale with no forward chain, early viewing is essential.