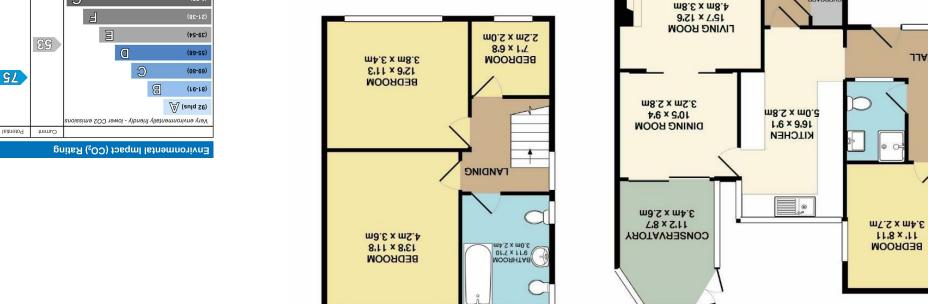

АРРЯОХ. FLOOR АВА 430 50.FT. (.M.D2 5.25)

1ST FLOOR

Whilst every attempt has been made to ensure the accuracy of the floor plan contained here, measurements of doors, windows, rooms and any other items are approximate and no responsibility is taken for any error, omission, or mis-statement. This plan is for illustrative purposes only and should be used as such by any prospective purchaser. The services, systems and appliances shown have not been tasted and no guarantee as to their operability or efficiency can be given as to their operability or efficiency can be given as to their operability or efficiency can be given as to their operability or efficiency can be given as to their operability or efficiency can be given and appliances are applied on the services are to the termine and the services are applied on the services are to the services are and the services are applied on the services are appl (.M.Q2 F.0SF) .T3.92 50.1 A3AA A003 .X0A99 JATOT

ЯООИЛ FLOOR ЯООЛЭ, ХОЯЧАА ТЭ.О2 708 АЗЯА (.М.О2 0.37)

HALL

HALL

11'8 x '11

Important notice: In accordance with the Property Misdescriptions Act (1991) we have prepared these sales particulars as a general guide to give a broad description of the property. They are not intended to constitute part of an offer or of an offer or of the property. They are not intended to constitute part of an offer or contract. We have prepared these sales prepared these cales particulars as a general guide to give a broad description of the property. They are not intended to constitute part of an other contracts. We have not carried out a structural survey and the services, appliances and specific fittings have not been tested. All photographs, measurements, floor plans and distorted to are given as a guide only and should not be checked and confirmed by your solicitor prior to exchange of contracts.

The property has been well maintained and enjoyed yet offers scope for further cosmetic modernisation and although already extended, due to the larger than average plot, there is potential to the side for extension / additional accommodation subject to necessary consents. To the ground floor are two reception rooms, breakfast kitchen and conservatory with an additional annex / ground floor studio with shower room. There are a further three bedrooms to the first floor and house bathroom. Externally, the property currently boasts gardens to the front and rear, garage, workshop and ample driveway parking. Offered for sale with no forward chain, early viewing is essential.