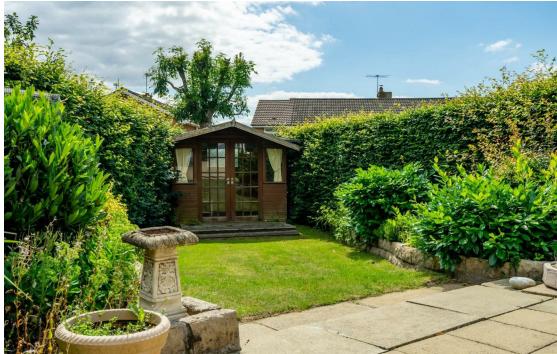

The property has been well maintained and enjoyed yet offers scope for further cosmetic modernisation and although already extended, due to the larger than average plot, there is potential to the side for extension / additional accommodation subject to necessary consents. To the ground floor are two reception rooms, breakfast kitchen and conservatory with an additional annex / ground floor studio with shower room. There are a further three bedrooms to the first floor and house bathroom. Externally, the property currently boasts gardens to the front and rear, garage, workshop and ample driveway parking. Offered for sale with no forward chain, early viewing is essential.