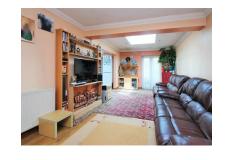

The property benefits from having a large extension to the rear which is the width of the bungalow making this a very spacious property throughout.

The accommodation consists, entrance porch which then leads into a long entrance hall from here you can access the four good size bedrooms, these are three double bedrooms and a further smaller double or big signal bedroom, you also have a bathroom and shower room. The lounge and Kitchen / Diner have been extended making these great size rooms.