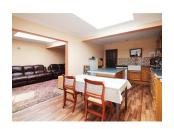

The property benefits from having a large extension to the rear which is the width of the bungalow making this a very spacious property throughout.

The accommodation consists, entrance porch which then leads into a long entrance hall from here you can access the four good size bedrooms, these are three double bedrooms and a further smaller double or big signal bedroom, you also have a bathroom and shower room. The lounge and Kitchen / Diner have been extended making these great size rooms.