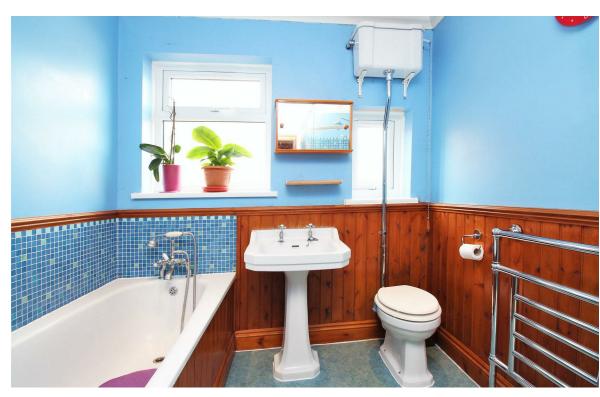

The property benefits from having a large extension to the rear which is the width of the bungalow making this a very spacious property throughout.

The accommodation consists, entrance porch which then leads into a long entrance hall from here you can access the four good size bedrooms, these are three double bedrooms and a further smaller double or big signal bedroom, you also have a bathroom and shower room. The lounge and Kitchen / Diner have been extended making these great size rooms.