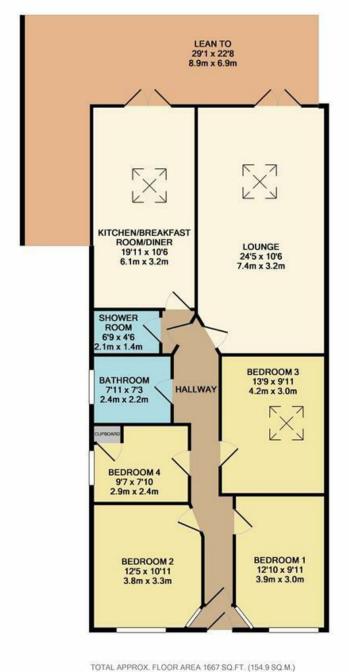

Whilst every attempt has been made to ensure the accuracy of the floor plan contained here, measurements of doors, windows, rooms and any other items are approximate and no responsibility is taken for any error, omission, or mis-statement. This plan is for illustrative purposes only and should be used as such by any prospective purchaser. The services, systems and appliances shown have not been tested and no guarantee as to their operability or efficiency can be given Made with Metropix (\$2019).

The property benefits from having a large extension to the rear which is the width of the bungalow making this a very spacious property throughout.

The accommodation consists, entrance porch which then leads into a long entrance hall from here you can access the four good size bedrooms, these are three double bedrooms and a further smaller double or big signal bedroom, you also have a bathroom and shower room. The lounge and Kitchen / Diner have been extended making these great size rooms.

## 4 BEDROOMS • 1 RECEPTION ROOMS • 2 BATHROOMS

## CUMBERLAND DRIVE

BEXLEYHEATH

- Very spacious throughout
- Rear extension

Great location

- Four good size bedrooms
- Bathroom & shower room
- Extended large lounge
- Extended kitchen / diner
- Call Anthony Martin to view
- Floor Area: 1167 sq ft
- Epc Rating: D