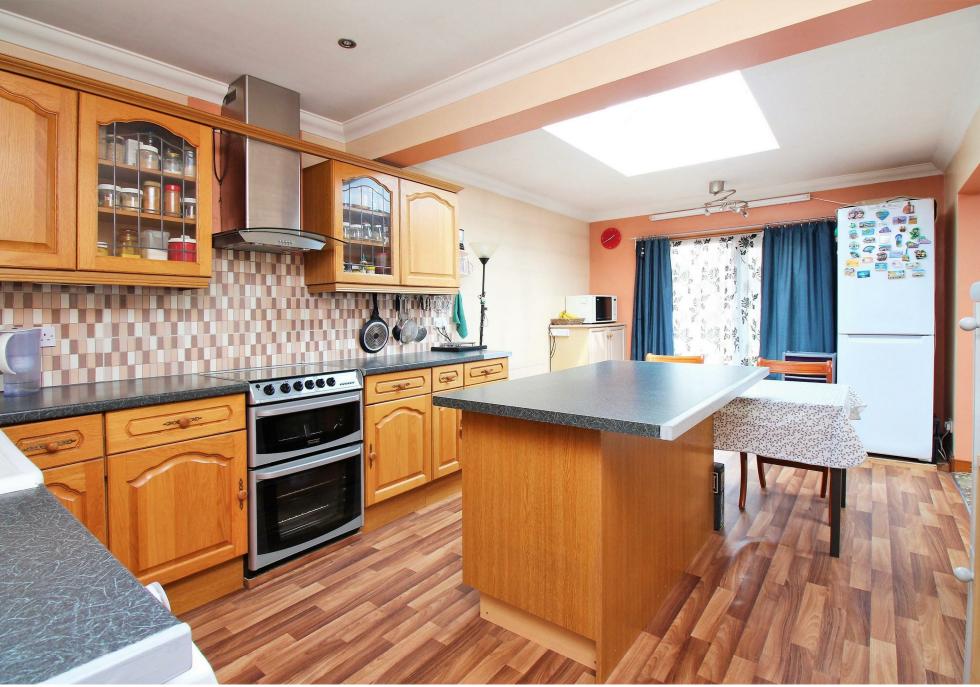

The property benefits from having a large extension to the rear which is the width of the bungalow making this a very spacious property throughout.

The accommodation consists, entrance porch which then leads into a long entrance hall from here you can access the four good size bedrooms, these are three double bedrooms and a further smaller double or big signal bedroom, you also have a bathroom and shower room. The lounge and Kitchen / Diner have been extended making these great size rooms.