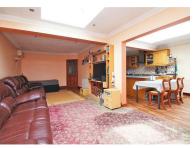

The property benefits from having a large extension to the rear which is the width of the bungalow making this a very spacious property throughout.

The accommodation consists, entrance porch which then leads into a long entrance hall from here you can access the four good size bedrooms, these are three double bedrooms and a further smaller double or big signal bedroom, you also have a bathroom and shower room. The lounge and Kitchen / Diner have been extended making these great size rooms.