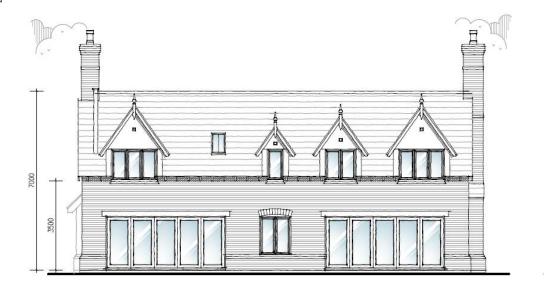

#### Proposed Rear Elevation

Scale 1:100

| 1:100  |   |   |   | Metr |
|--------|---|---|---|------|
| 0      | 2 |   | 4 |      |
| himmit |   | Ě | 1 |      |