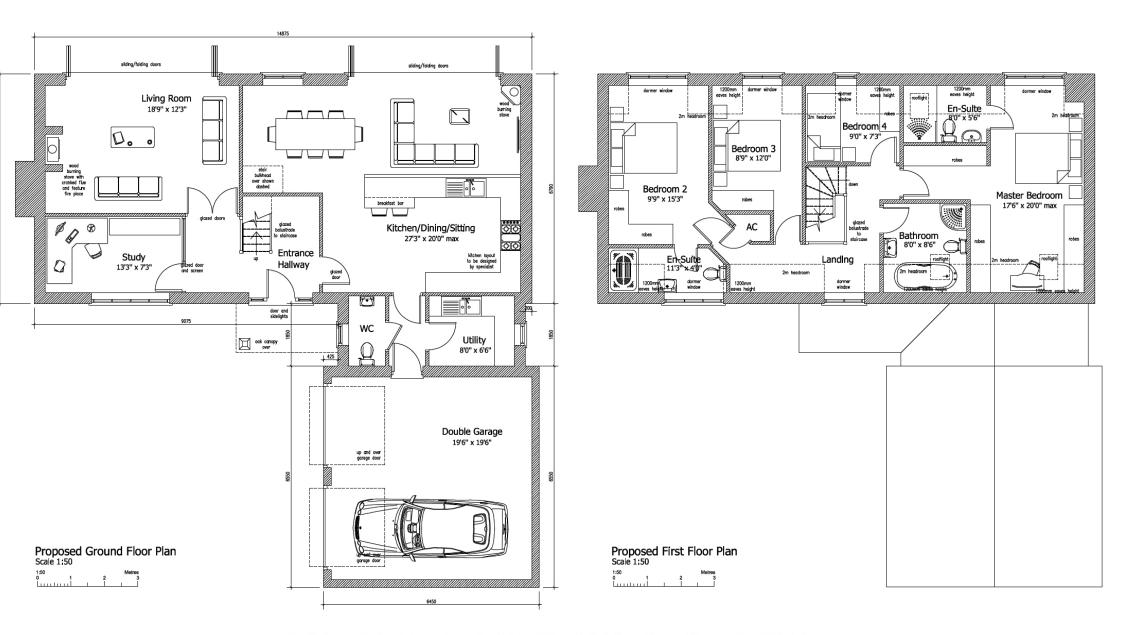

Designed by renowned local architects David Granger this luxury detached home offers a blend of traditional design and contemporary layout offering four bedrooms, three bathrooms (2 ensuite) and ground floor open plan live in dining kitchen with utility alongside a lounge, study, doakroom an double garage. This is the last of three individual homes.