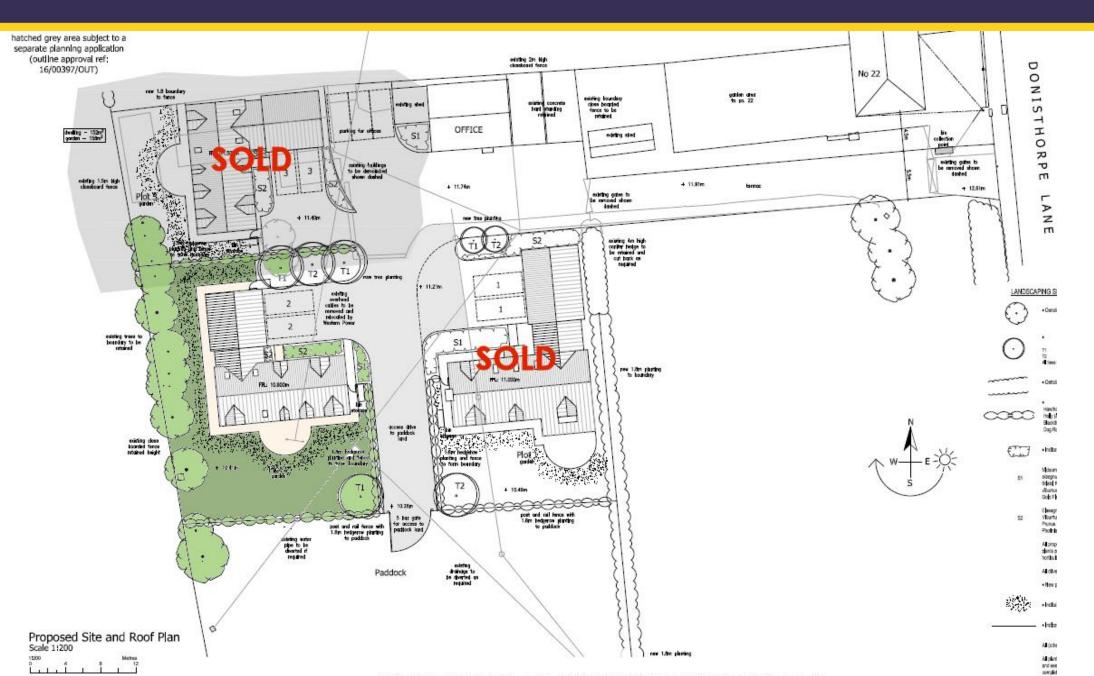

## DETAILED PLANNING PROPOSALS ~ PLOT 2

PROPOSED RESIDENTIAL DEVELOPMENT ~ LAND AT 22 DONISTHORPE LANE ~ MOIRA ~ SWADLINCOTE ~ DERBYSHIRE

North West Leices tershire District Council hereby grants approval for Erection of 2 dwellings - Reserved matters of access, layout, scale, appearance and landscaping to outline reference 14/00096/OUT at Land Rear Of 22 Donisthorpe Lane Moira Derby

1 The development shall be carried out in accordance with the conditions attached to the original outline planning permission reference: 14/00096/OUT except as may be modified herein. Reason -

North West Lei cestershire District Council here by grants approval for the Erection of 1 dwelling - Reserve d matters of layout, scale, appearance and lands caping to outline permission 16/00397/OUT at Land Rear Of 22 Donisthorpe Lane Moira Derby