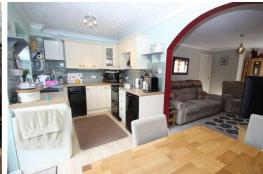

### Kitchen 15'5 x 7'7 (4.70m x 2.31m)

Modern fitted kitchen with wall and base units, inset single bowl sink unit, space for cooker, slimline dishwasher and washing machine. Tiling. Rear aspect double glazed window. Wall mount boiler. Double glazed patio door to garden via rear porch.