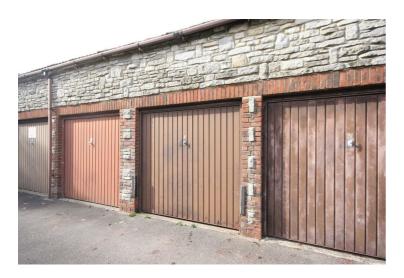

er, slimline dishwasher and washing machine. Tiling. Rear aspect double glazed window. Wall mount boiler. Double glazed patio door to garden via rear porch.



# First Floor Landing

Airing cupboard housing hot water tank. Doors to :-

#### Bedroom One 15'5 x 9'11 (4.70m x 3.02m)

Built in wardrobes. Front aspect double glazed window. Radiator.



# Bedroom Two 12'1 x 8'5 (3.68m x 2.57m)

Fitted wardrobe. Radaitor. Rear aspect double glaqsed window.



## **Bathroom**

Fitted shower cubicle with mains shower, pedestal wash hand basin, close coupled WC. Tiling. Radiator. Velux window.



# Rear Patio Garden

Laid to paving providing seating area. Rear pedestrian gated access.

# Front Garden

Lawned garden with pathway leading to front door.

#### Garage

In a block with up and over door.