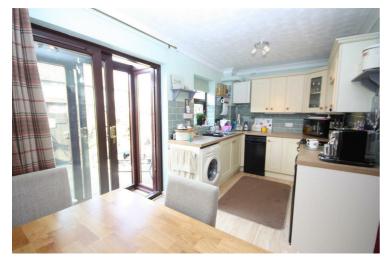

### Kitchen 15'5 x 7'7 (4.70m x 2.31m)

Modern fitted kitchen with wall and base units, inset single bowl sink unit, space for cooker, slimline dishwasher and washing machine. Tiling. Rear aspect double glazed window. Wall mount boiler. Double glazed patio door to garden via rear porch.