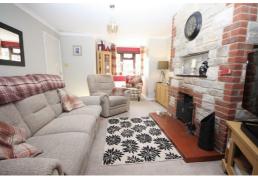

## Lounge 17'11 x 12'2 (5.46m x 3.71m)

Front aspect double glazed bay window. Radaitor. Open fireplace with stone chimney breat and tilwed hearth., Under stairs storage cupboard.