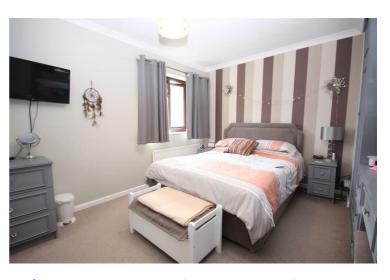

#### Bedroom One 15'5 x 9'11 (4.70m x 3.02m)

Built in wardrobes. Front aspect double glazed window. Radiator.