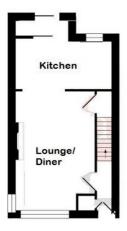

## Hallway

Stairs to first floor. Radiator. Clooak storage cupboard. Door into :-

## Lounge 17'11 x 12'2 (5.46m x 3.71m)

Front aspect double glazed bay window. Radaitor. Open fireplace with stone chimney breat and tilwed hearth., Under stairs storage cupboard.

### Kitchen 15'5 x 7'7 (4.70m x 2.31m)

Modern fitted kitchen with wall and base units, inset single bowl sink unit, space for cooker, slimline dishwasher and washing machine. Tiling. Rear aspect double glazed window. Wall mount boiler. Double glazed patio door to garden via rear porch.