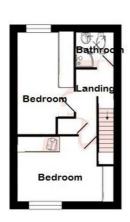

# First Floor Landing

Airing cupboard housing hot water tank. Doors to :-

#### Bedroom One 15'5 x 9'11 (4.70m x 3.02m)

Built in wardrobes. Front aspect double glazed window. Radiator.

# Bedroom Two 12'1 x 8'5 (3.68m x 2.57m)

Fitted wardrobe. Radaitor. Rear aspect double glaqsed window.

## **Bathroom**

Fitted shower cubicle with mains shower, pedestal wash hand basin, close coupled WC. Tiling. Radiator. Velux window.