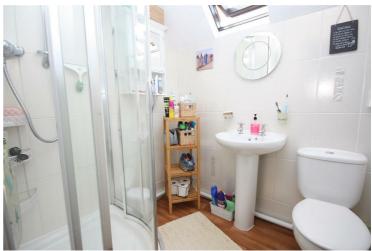

## **Bathroom**

Fitted shower cubicle with mains shower, pedestal wash hand basin, close coupled WC. Tiling. Radiator. Velux window.