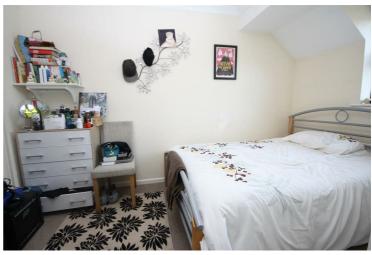

# Bedroom Two 12'1 x 8'5 (3.68m x 2.57m)

Fitted wardrobe. Radaitor. Rear aspect double glaqsed window.