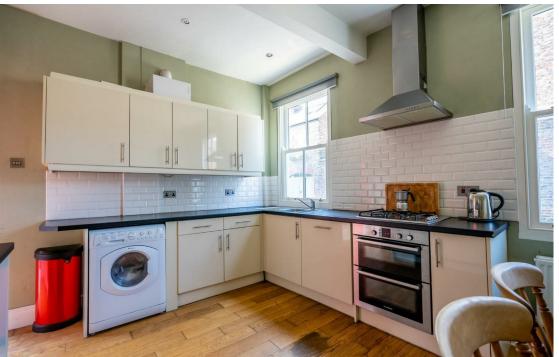

The internal accommodation comprises of an entrance hall, a spacious living room which has been extended featuring a sky light ceiling and french doors to the rear. To finish the ground floor accommodation is the stylish kitchen/diner. The kitchen boasts an array of wall and base units, space for appliances and tiled splash backs.