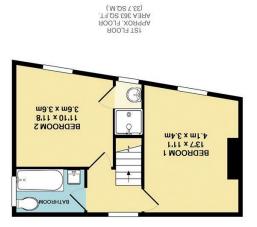

To the first floor are two double bedrooms, one benefiting from an en suite and a house bathroom. To the lower level is a

further two double bedrooms.

Externally, there is a small enclosed courtyard, and the property directly overlooks Bishophill's tranquil community garden.

List of Rooms:
Entrance Hall - Living Room - Kitchen/Diner - Four Bedrooms - Master with En Suite - House Bathroom - Courtyard - On Street Parking