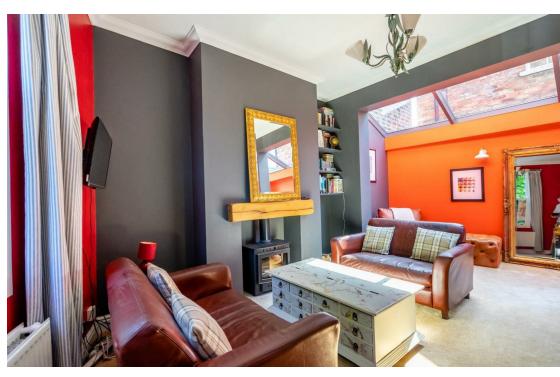

The internal accommodation comprises of an entrance hall, a spacious living room which has been extended featuring a sky light ceiling and french doors to the rear. To finish the ground floor accommodation is the stylish kitchen/diner. The kitchen boasts an array of wall and base units, space for appliances and tiled splash backs.