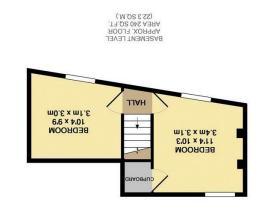

To the first floor are two double bedrooms, one benefiting from an en suite and a house bathroom. To the lower level is a

further two double bedrooms.

Externally, there is a small enclosed courtyard, and the property directly overlooks Bishophill's tranquil community garden.

List of Rooms:
Entrance Hall - Living Room - Kitchen/Diner - Four Bedrooms - Master with En Suite - House Bathroom - Courtyard - On Street Parking