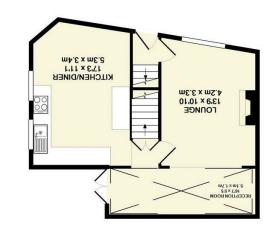

The internal accommodation comprises of an entrance hall, a spacious living room which has been extended featuring a sky light ceiling and french doors to the rear. To finish the ground floor accommodation is the stylish kitchen/diner. The kitchen boasts an array of wall and base units, space for appliances and tiled splash backs.

List of Rooms:
Entrance Hall - Living Room - Kitchen/Diner - Four Bedrooms - Master with En Suite - House Bathroom - Courtyard - On Street Parking