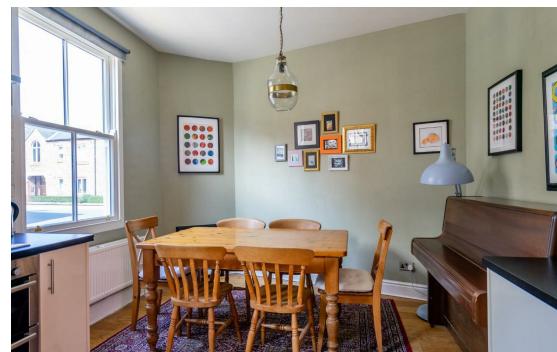

The internal accommodation comprises of an entrance hall, a spacious living room which has been extended featuring a sky light ceiling and french doors to the rear. To finish the ground floor accommodation is the stylish kitchen/diner. The kitchen boasts an array of wall and base units, space for appliances and tiled splash backs.