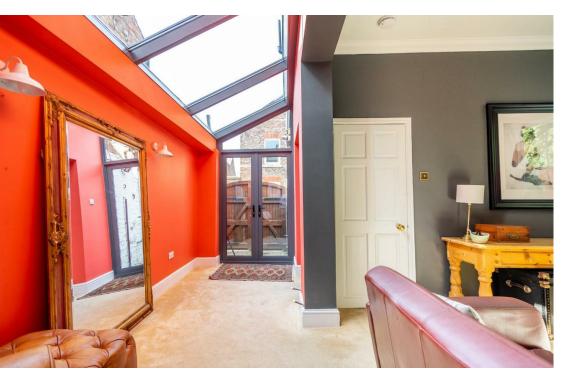

The internal accommodation comprises of an entrance hall, a spacious living room which has been extended featuring a sky light ceiling and french doors to the rear. To finish the ground floor accommodation is the stylish kitchen/diner. The kitchen boasts an array of wall and base units, space for appliances and tiled splash backs.