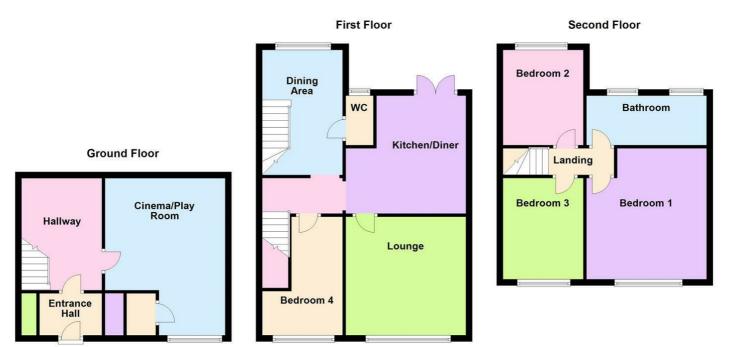

Occupying three floors with the ground floor having been converted into an attractive Entrance Hall and a Cinema Room/Play Room, this highly attractive property represents an excellent opportunity for the family buyer in particular.

In addition to the ground floor, the property comprises to the first floor Lounge, Fitted and modern Kitchen/Diner, a Bedroom, a WC and an additional space that could be used as a further Dining area whilst already allowing access to the second floor (see floorplans for further detail). The second floor offers three further Bedrooms and a modern white Bathroom fitted with a four piece suite including a whirlpool bath and built in tv.

#### **GROUND FLOOR**

**Entrance Hall** 

Cinema/Play Room 17'3 maximum x 12'8 maximum (5.26m maximum x 3.86m maximum)

**FIRST FLOOR** 

Landing

Lounge 12'5 x 12'4 (3.78m x 3.76m)

Kitchen/Diner 12'5 maximum x 12'2 maximum (3.78m maximum x 3.71m maximum)

**Dining Area** 

Bedroom 4 12'5 maximum x 9'3 maximum (3.78m maximum x 2.82m maximum)

SECOND FLOOR

#### Landing

Bedroom 1 14'6 maximum x 11'11 maximum (4.42m maximum x 3.63m maximum)

Bedroom 2 8'1 x 8'11 (2.46m x 2.72m)

Bedroom 3 10'8 x 8'8 (3.25m x 2.64m)

Bathroom

WC

www.pearsonferrier.co.uk