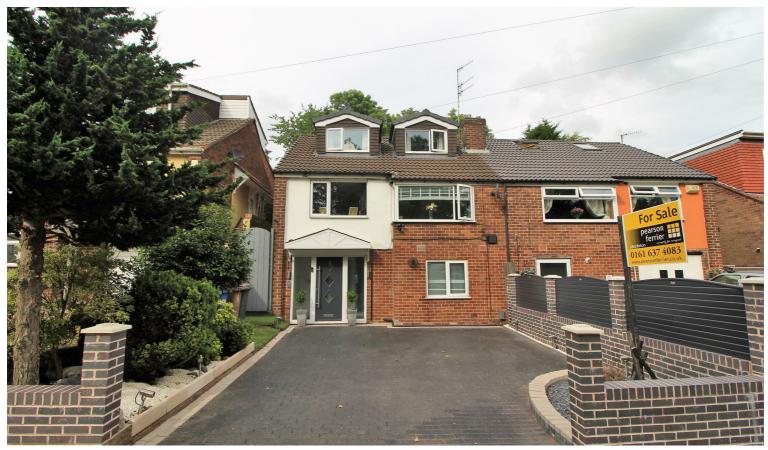

## **Clough Road, Middleton**

### 4 Bed House - Semi-Detached

🛿 Receptions 2 🔰 🔚 Bedrooms 4 🛛 🜢 Bathrooms 1 🚽 EPC Rating

### £200,000

Only appreciated during an internal inspection, this unique four bedroom semi-detached property is situated in a popular residential area and early viewing is considered essential in order not to miss out.

Externally to the front, there is driveway parking for two cars surrounded by attractive borders. To the rear, there is a split level garden with several areas to enjoy the weather in the summer.

Located within walking distance of local schools and around ten minutes walk from the centre of Middleton. For the commuter, the M62 and M60 motorways are situated within easy reach in addition to Manchester City Centre.