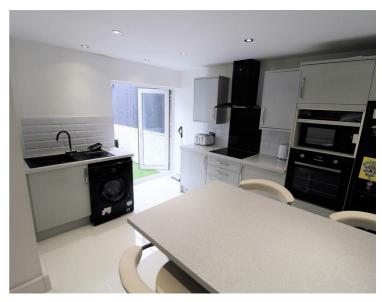

In addition to the ground floor, the property comprises to the first floor Lounge, Fitted and modern Kitchen/Diner, a Bedroom, a WC and an additional space that could be used as a further Dining area whilst already allowing access to the second floor (see floorplans for further detail). The second floor offers three further Bedrooms and a modern white Bathroom fitted with a four piece suite including a whirlpool bath and built in tv.

#### **GROUND FLOOR**

**Entrance Hall** 

Cinema/Play Room 17'3 maximum x 12'8 maximum (5.26m maximum x 3.86m maximum)

**FIRST FLOOR** 

Landing

Lounge 12'5 x 12'4 (3.78m x 3.76m)

Kitchen/Diner 12'5 maximum x 12'2 maximum (3.78m maximum x 3.71m maximum)