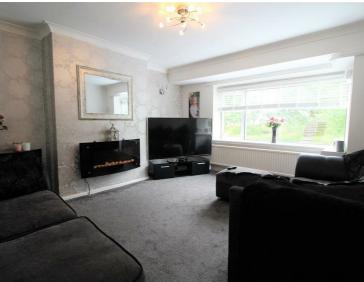

In addition to the ground floor, the property comprises to the first floor Lounge, Fitted and modern Kitchen/Diner, a Bedroom, a WC and an additional space that could be used as a further Dining area whilst already allowing access to the second floor (see floorplans for further detail). The second floor offers three further Bedrooms and a modern white Bathroom fitted with a four piece suite including a whirlpool bath and built in tv.

#### **GROUND FLOOR**

**Entrance Hall** 

Cinema/Play Room 17'3 maximum x 12'8 maximum (5.26m maximum x 3.86m maximum)

**FIRST FLOOR** 

Landing

Lounge 12'5 x 12'4 (3.78m x 3.76m)

Kitchen/Diner 12'5 maximum x 12'2 maximum (3.78m maximum x 3.71m maximum)