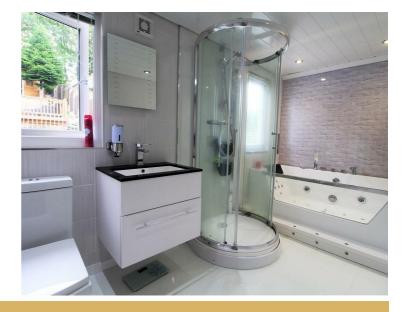

In addition to the ground floor, the property comprises to the first floor Lounge, Fitted and modern Kitchen/Diner, a Bedroom, a WC and an additional space that could be used as a further Dining area whilst already allowing access to the second floor (see floorplans for further detail). The second floor offers three further Bedrooms and a modern white Bathroom fitted with a four piece suite including a whirlpool bath and built in tv.

#### Landing

Bedroom 1 14'6 maximum x 11'11 maximum (4.42m maximum x 3.63m maximum)

Bedroom 2 8'1 x 8'11 (2.46m x 2.72m)

Bedroom 3 10'8 x 8'8 (3.25m x 2.64m)

Bathroom

WC

www.pearsonferrier.co.uk