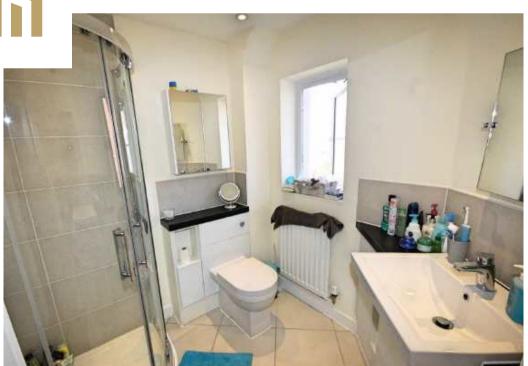

BEDROOM THREE 10'9" x 6'5" (3.28m x 1.96m)

**BATHROOM** 

**EXTERNALLY** 

**DRIVEWAY AND GARAGE** 