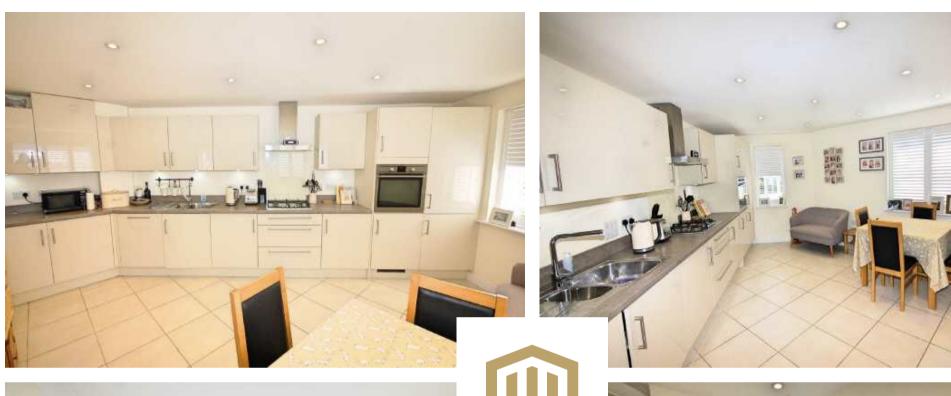

**ENTRANCE HALL** 

**CLOAKROOM** 

SITTING ROOM 15'11" x 10'7" (4.85m x 3.23m)

KITCHEN/DINING ROOM 16'1" x 16'8" (4.90m x 5.08m)

FIRST FLOOR

BEDROOM ONE 13' x 12'2 (3.96m x 3.71m)

**EN-SUITE** 

BEDROOM TWO 10'8" x 9'1" (3.25m x 2.77m)