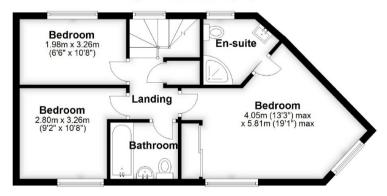

**ENTRANCE HALL** 

**CLOAKROOM** 

SITTING ROOM 15'11" x 10'7" (4.85m x 3.23m)

KITCHEN/DINING ROOM 16'1" x 16'8" (4.90m x 5.08m)

FIRST FLOOR

BEDROOM ONE 13' x 12'2 (3.96m x 3.71m)

**EN-SUITE** 

BEDROOM TWO 10'8" x 9'1" (3.25m x 2.77m)

BEDROOM THREE 10'9" x 6'5" (3.28m x 1.96m)

**BATHROOM** 

**EXTERNALLY** 

**DRIVEWAY AND GARAGE** 

#### First Floor

Approx. 43.7 sq. metres (470.2 sq. feet)

Total area: approx. 87.7 sq. metres (943.6 sq. feet)