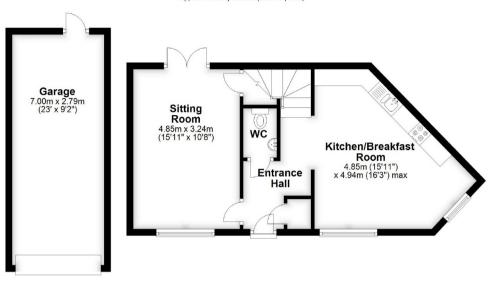

**ENTRANCE HALL** 

**CLOAKROOM** 

SITTING ROOM 15'11" x 10'7" (4.85m x 3.23m)

KITCHEN/DINING ROOM 16'1" x 16'8" (4.90m x 5.08m)

FIRST FLOOR

BEDROOM ONE 13' x 12'2 (3.96m x 3.71m)

**EN-SUITE** 

BEDROOM TWO 10'8" x 9'1" (3.25m x 2.77m)

#### **Ground Floor**

Approx. 44.0 sq. metres (473.5 sq. feet)