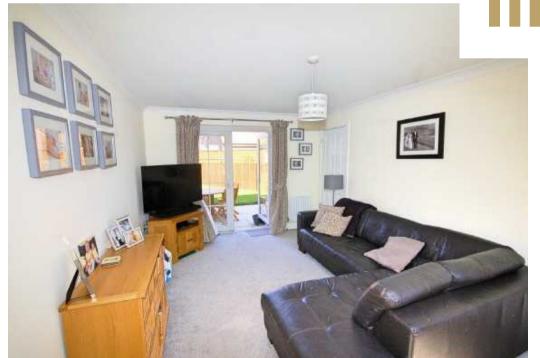

**ENTRANCE HALL** 

**CLOAKROOM** 

SITTING ROOM 15'11" x 10'7" (4.85m x 3.23m)

KITCHEN/DINING ROOM 16'1" x 16'8" (4.90m x 5.08m)

FIRST FLOOR

BEDROOM ONE 13' x 12'2 (3.96m x 3.71m)

**EN-SUITE** 

BEDROOM TWO 10'8" x 9'1" (3.25m x 2.77m)