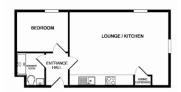

## £850 pcm

- Available February
- Open Plan Living Room and Kitchen
- Kitchen Appliances Included
- Close to Local Amenities

•

•

Approximate Room Sizes ENTRANCE HALL Communal entrance hallway with access to the lift, stairs and underground carpark. Key fob access.

OPEN PLAN LOUNGE & KITCHEN 19' 5" x 14' 5" (5.92m x 4.39m) The kitchen has light grey high gloss matching wall and base units with work surface over. Sink with drainer, integrated four ring hob with extractor hood over, integrated electric oven, built in fridge and freezer, built in washing machine. Dual aspect windows.

BEDROOM 10' 2" x 7' 11" (3.1m x 2.41m) Window to rear, wall mounted electric radiator. White walls and laminate flooring to match the apartment throughout.

SHOWER ROOM 6' 11" x 5' 8" (2.11m x 1.73m) Low level WC enclosed within white high gloss finish vanity unit with large basin, shower cubicle with sliding screen, wall mounted mirrored medicine cabinet.