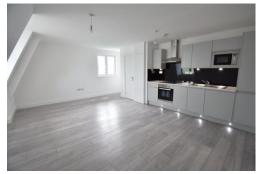

OPEN PLAN LOUNGE & KITCHEN 19' 5" x 14' 5" (5.92m x 4.39m) The kitchen has light grey high gloss matching wall and base units with work surface over. Sink with drainer, integrated four ring hob with extractor hood over, integrated electric oven, built in fridge and freezer, built in washing machine. Dual aspect windows.