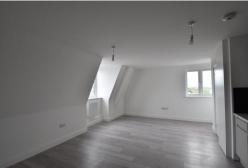

BEDROOM 10' 2" x 7' 11" (3.1m x 2.41m) Window to rear, wall mounted electric radiator. White walls and laminate flooring to match the apartment throughout.

SHOWER ROOM 6' 11" x 5' 8" (2.11m x 1.73m) Low level WC enclosed within white high gloss finish vanity unit with large basin, shower cubicle with sliding screen, wall mounted mirrored medicine cabinet.