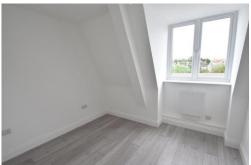

BEDROOM 10' 2" x 7' 11" (3.1m x 2.41m) Window to rear, wall mounted electric radiator. White walls and laminate flooring to match the apartment throughout.

SHOWER ROOM 6' 11" x 5' 8" (2.11m x 1.73m) Low level WC enclosed within white high gloss finish vanity unit with large basin, shower cubicle with sliding screen, wall mounted mirrored medicine cabinet.