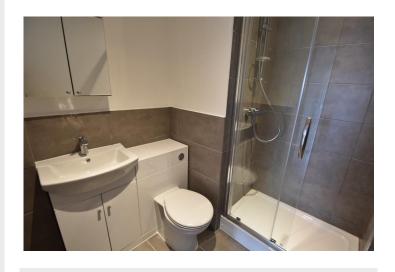

BEDROOM 10' 2" x 7' 11" (3.1m x 2.41m) Window to rear, wall mounted electric radiator. White walls and laminate flooring to match the apartment throughout.

SHOWER ROOM 6' 11" x 5' 8" (2.11m x 1.73m) Low level WC enclosed within white high gloss finish vanity unit with large basin, shower cubicle with sliding screen, wall mounted mirrored medicine cabinet.