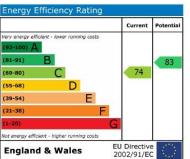

tractor hood over, integrated electric oven, built in fridge and freezer, built in washing machine. Dual aspect windows.

BEDROOM 10' 2" x 7' 11" (3.1m x 2.41m) Window to rear, wall mounted electric radiator. White walls and laminate flooring to match the apartment throughout.

SHOWER ROOM 6' 11" x 5' 8" (2.11m x 1.73m) Low level WC enclosed within white high gloss finish vanity unit with large basin, shower cubicle with sliding screen, wall mounted mirrored medicine cabinet.

Agents Note (All fees are inclusive of VAT)

- Excellent references will be required by anyone renting through Bychoice
- A deposit equal to five weeks rent will be required
- A holding deposit equal to one weeks rent will be required on application
- Tenants will be required to provide their own contents insurance









## **Contact Details**

6 King Street, Sudbury, Suffolk, CO10 2EB

Tel: 01787 468400

Email: sudbury@bychoice.co.uk

Agents Note: Whilst every care has been taken to prepare these sales particulars, they are for guidance purposes only. All measurements are approximate are for general guidance purposes only and whilst every care has been taken to ensure their accuracy, they should not be relied upon and potential buyers are advised to recheck the measurements