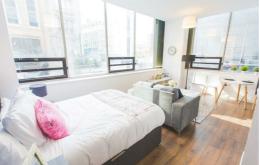

Step inside this fully furnished property and luxury awaits. Your bright and spacious kitchen will come with fully integrated appliances, finished with super sleek units. The bright, window-lit living area is the ideal space for the modern city dweller. Spacious in size and based with a sleek wooden floor, the room comes fully equipped with a double bed, sofa, table and many other features. The bathroom is a perfect addition to the apartment too!