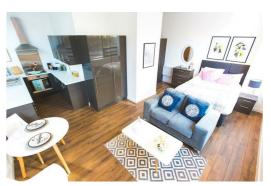

Step inside this fully furnished property and luxury awaits. Your bright and spacious kitchen will come with fully integrated appliances, finished with super sleek units. The bright, window-lit living area is the ideal space for the modern city dweller. Spacious in size and based with a sleek wooden floor, the room comes fully equipped with a double bed, sofa, table and many other features. The bathroom is a perfect addition to the apartment too!