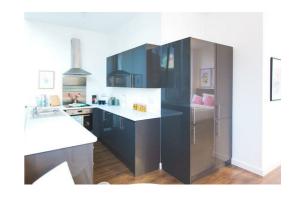

Step inside this fully furnished property and luxury awaits. Your bright and spacious kitchen will come with fully integrated appliances, finished with super sleek units. The bright, window-lit living area is the ideal space for the modern city dweller. Spacious in size and based with a sleek wooden floor, the room comes fully equipped with a double bed, sofa, table and many other features. The bathroom is a perfect addition to the apartment too!