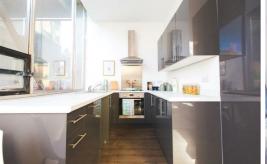

Step inside this fully furnished property and luxury awaits. Your bright and spacious kitchen will come with fully integrated appliances, finished with super sleek units. The bright, window-lit living area is the ideal space for the modern city dweller. Spacious in size and based with a sleek wooden floor, the room comes fully equipped with a double bed, sofa, table and many other features. The bathroom is a perfect addition to the apartment too!