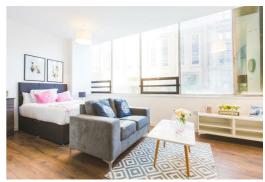

Step inside this fully furnished property and luxury awaits. Your bright and spacious kitchen will come with fully integrated appliances, finished with super sleek units. The bright, window-lit living area is the ideal space for the modern city dweller. Spacious in size and based with a sleek wooden floor, the room comes fully equipped with a double bed, sofa, table and many other features. The bathroom is a perfect addition to the apartment too!