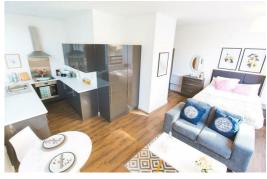

Step inside this fully furnished property and luxury awaits. Your bright and spacious kitchen will come with fully integrated appliances, finished with super sleek units. The bright, window-lit living area is the ideal space for the modern city dweller. Spacious in size and based with a sleek wooden floor, the room comes fully equipped with a double bed, sofa, table and many other features. The bathroom is a perfect addition to the apartment too!