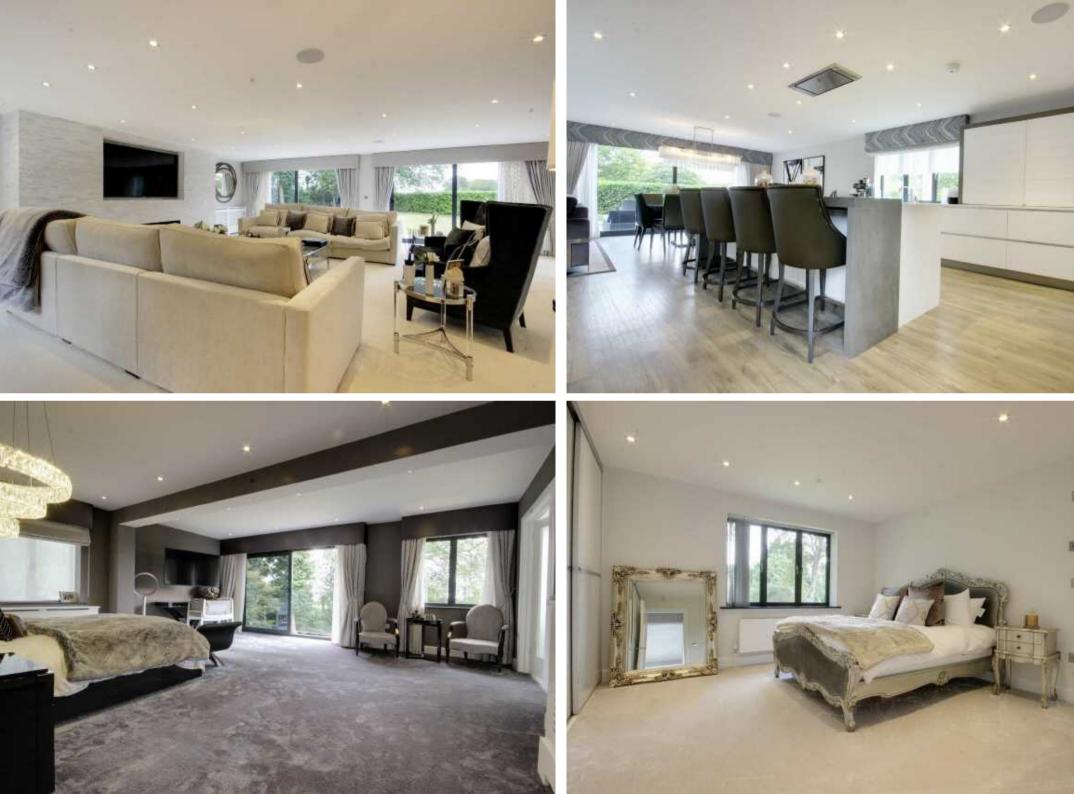

To the ground floor there is a spacious reception hall with doors leading to lounge, study, open planned kitchen/family room with separate utility room and cinema room/playroom. On the first floor there are five double bedrooms all with luxury en-suite facilities.