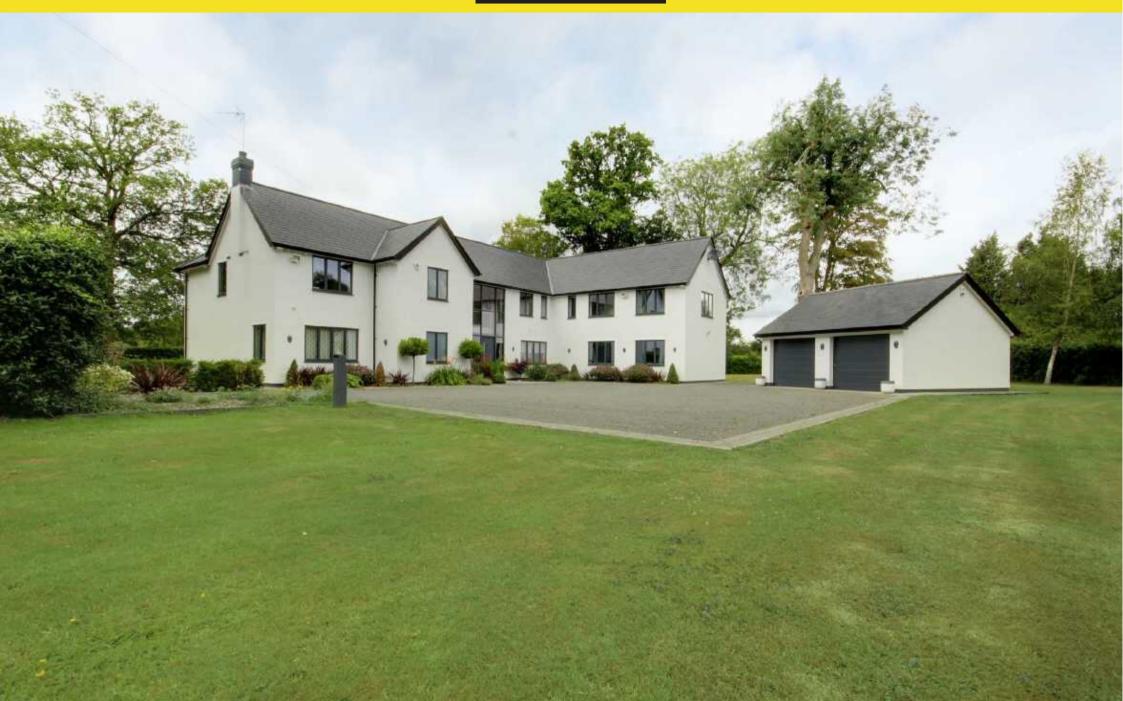

Orchard Road Tewin, Hertfordshire, AL6 0HN Price £2,500,000 Freehold

Tel: 01707 661 144 Email: brookmans@statons.com Bedrooms 5 | Bathrooms 5 | Receptions 3

This outstanding family home has been remodelled and refurbished to a high specification throughout and sits centrally on a secluded gated one acre plot with countryside views to the rear.

Externally the property benefits from seclude gated entrance with a sweeping gravel drive with parking for several cars and a detached double garage which provides additional parking and storage. The gardens wrap around the property and extend to approximately one acre.