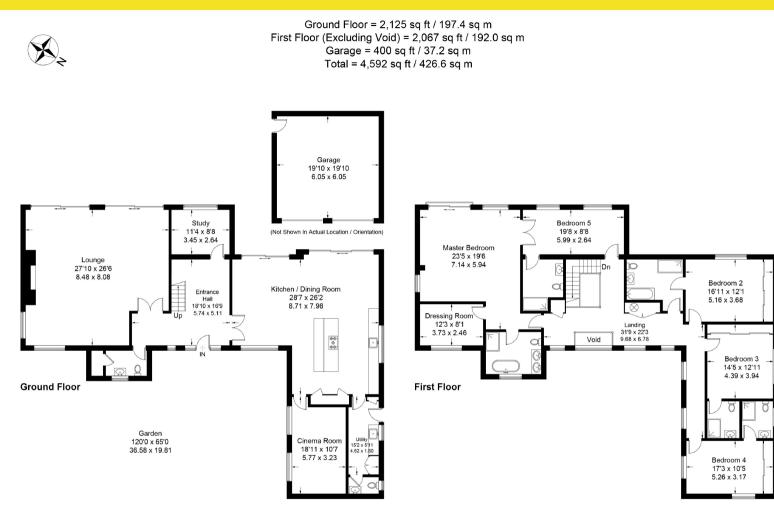

To the ground floor there is a spacious reception hall with doors leading to lounge, study, open planned kitchen/family room with separate utility room and cinema room/playroom. On the first floor there are five double bedrooms all with luxury en-suite facilities.

Externally the property benefits from seclude gated entrance with a sweeping gravel drive with parking for several cars and a detached double garage which provides additional parking and storage. The gardens wrap around the property and extend to approximately one acre.