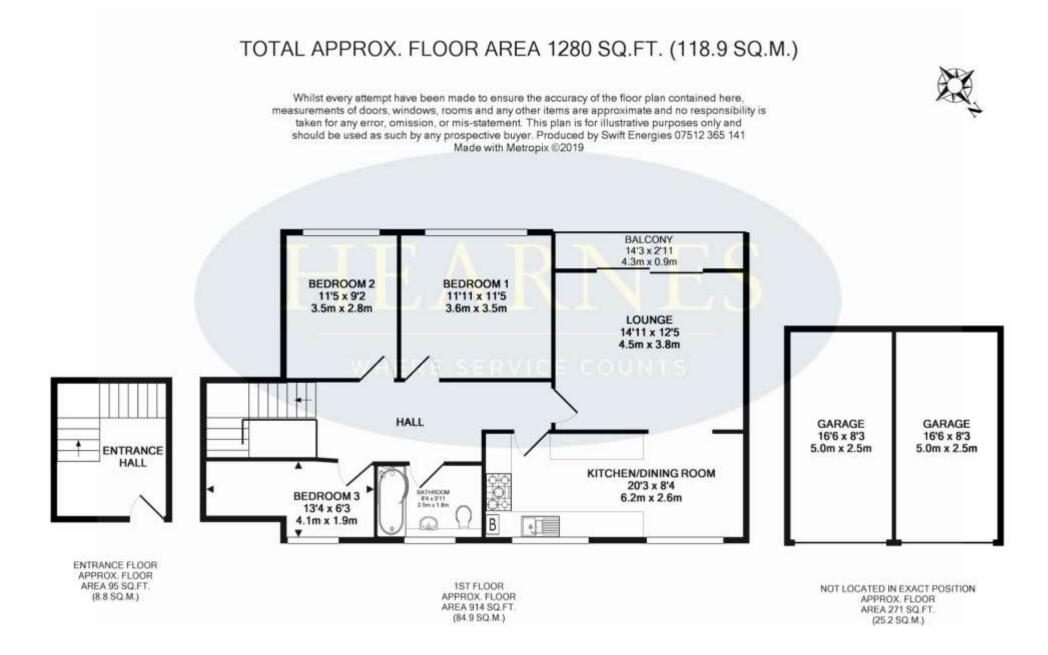

## Haymoor Road, Oakdale, Poole, Dorset, BH15 3NT Share of Freehold OFFERS OVER £230,000

Set in a development of just 4 flats, 167 Haymoor Road is a deceptively spacious 3 bedroom first floor apartment which has undergone a thorough refurbishment. With a private entrance the property is beautifully presented and benefits from 2 garages, share of freehold and private front garden area. This superb apartment has a generous lounge with double doors to a balcony, newly fitted kitchen/dining room and new bathroom. It has been redecorated throughout with new flooring and carpets and is vacant. Set in a cul-de-sac location in an elevated position, just over ½ a mile from the local shops on

Ringwood Road and one and a half miles from Poole Town Centre.

- A spacious 3 bedroom first floor apartment with private lobby entrance
- 2 garages in block
- Section of garden with the apartment (at the front of the property)
- Balcony set off the lounge with distant views of The Purbecks
- Generous, newly fitted kitchen/dining room with twin aspect
- A thorough refurbishment including new carpets, new bathroom and a refurbished kitchen/dining room including a Range cooker and newly decorated throughout
- Gas central heating & double glazing
- The apartment is 1 of 4 in the block which all have a share of freehold which was bought in 2009