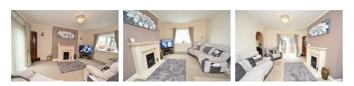

**Living Room** 16'0" x 12'4" (4.89 x 3.76)

Coving to the ceiling, a living flame effect gas fire with a marble surround, insert and hearth, double radiator, bow window overlooking the front aspect and French doors opening onto the rear sun terrace.