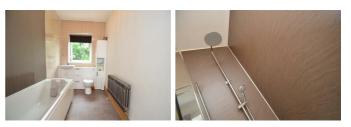

Fitted wardrobes, radiator, windows overlooking the front and side elevations.

**Bathroom** 9'3" x 5'10" (2.82 x 1.78)

Panelled bath with shower and rainfall shower over, vanity hand wash basin and w/c, partial tiling to the walls, cladding to the shower area, cast iron radiator, window to the rear.