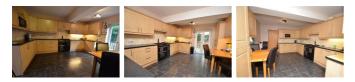

# **Breakfasting Kitchen**

15'3" x 12'4" (4.65 x 3.78)

Base and eye level units with contrasting work surfaces, a range style cooker, housing for an eye level microwave, integrated fridge/freezer, washer/dryer and dishwasher, larder cupboards, corner sink unit, under unit lighting, partial tiling to the walls, luxury vinyl flooring, double radiator, archway opening into the living room and French doors opening onto the rear garden.