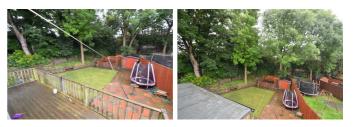

External

There is a gated driveway and garden to the front, and private gardens to the side and rear which are laid to lawn with paved patio areas and a raised decked sun terrace. **Floor Plan** 