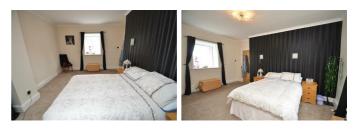

#### **Master Bedroom** 16'0" x 10'10" (4.90 x 3.31)

Coving to the ceiling, built in cupboard, single radiator, windows overlooking the front and rear elevation.

**Bedroom Two** 12'6" x 8'9" (3.83 x 2.67)

Fitted wardrobes, radiator, windows overlooking the front and side elevations.

**Bathroom** 9'3" x 5'10" (2.82 x 1.78)

Panelled bath with shower and rainfall shower over, vanity hand wash basin and w/c, partial tiling to the walls, cladding to the shower area, cast iron radiator, window to the rear.