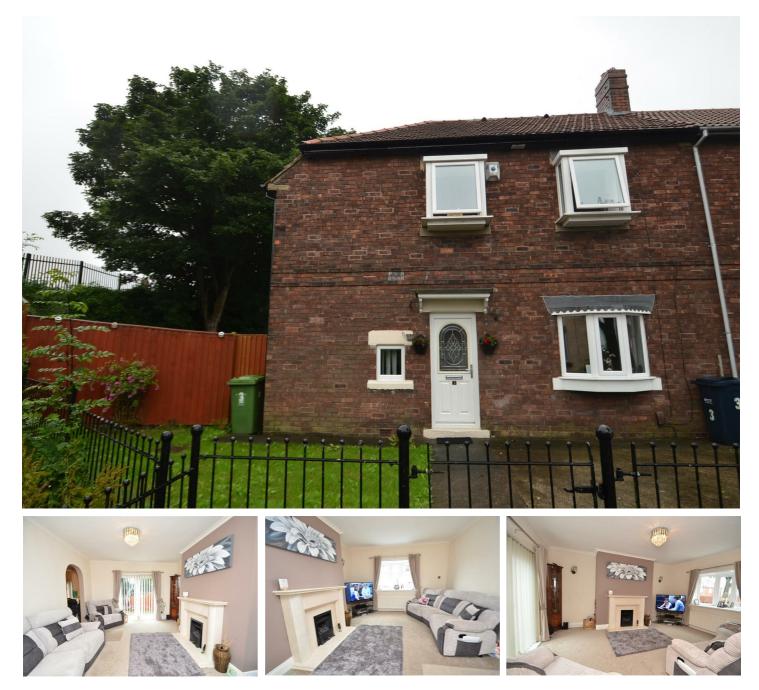

# **3 Pattinson Gardens, Gateshead, NE9 5PT** £119,950

Beautifully presented, and deceptively spacious semi-detached house situated on Pattinson Gardens within this popular location. The property is warmed via gas central heating and has the benefit of uPVC double glazing. Extras are negotiable and the accommodation comprises: entrance hallway, living room with a living flame effect fire and French doors opening onto the rear garden, breakfasting kitchen with a range style cooker and integrated fridge/freezer, washer/dryer and dishwasher. The first floor landing provides access into the master bedroom, one further bedroom with fitted wardrobes and bathroom. There are gardens to the front, side and rear with a gated driveway providing off street parking. Viewings are highly recommended to appreciate this lovely home.

**Living Room** 16'0" x 12'4" (4.89 x 3.76)

Coving to the ceiling, a living flame effect gas fire with a marble surround, insert and hearth, double radiator, bow window overlooking the front aspect and French doors opening onto the rear sun terrace.