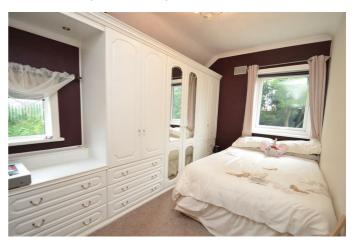

Fitted wardrobes, radiator, windows overlooking the front and side elevations.

**Bathroom** 9'3" x 5'10" (2.82 x 1.78)

Panelled bath with shower and rainfall shower over, vanity hand wash basin and w/c, partial tiling to the walls, cladding to the shower area, cast iron radiator, window to the rear.