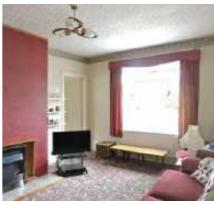

# **RECEPTION TWO**

12' x 11' (3.66m x 3.35m)

Double glazed window to front, radiator, fireplace with decorative surround, coving to ceiling.