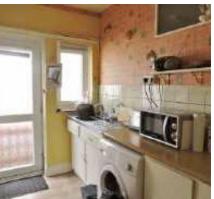

# **KITCHEN**

12'1 x 7'7 (3.68m x 2.31m)

Double glazed window to side, double glazed external door, radiator, range of wall and base units with worktops over, stainless steel sink, part tiled walls, door to: