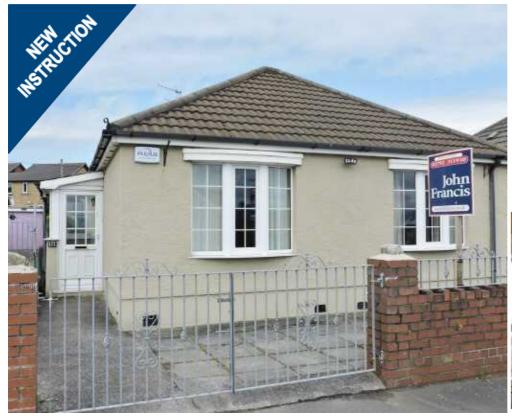

# 111 Caemawr Road, Morriston SA6 7EB

# Offers in the region of £145,000

Detached Bungalow
Three Double Bedrooms
Good Sized Garden
Great Links To Local Amenities
Viewing Recommended
EER: D67

## **DESCRIPTION**

A spacious three bedroom detached bungalow situated in the popular area of Morriston. Ideally located, the property enjoys ease of access to schools, Morriston Hospital and the DVLA.

The property benefits from generous sized rooms with plenty of potential for the incoming purchaser to make the property their home. Furthermore there is off road parking and a generous sized rear garden.

# **EXTERNALLY**

To the front is off road parking and paved area with a path giving side access. To the rear is a patio and lawned area, **SHED** with power

connected, **GREENHOUSE** and a range of mature trees and shrubs.