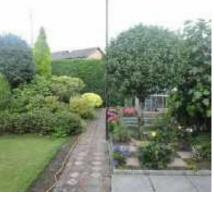

# **EXTERNALLY**

To the front is off road parking and paved area with a path giving side access. To the rear is a patio and lawned area, **SHED** with power

connected, **GREENHOUSE** and a range of mature trees and shrubs.