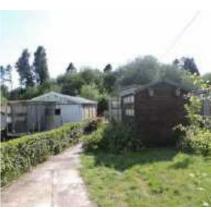

## **EXTERNALLY**

The front area is laid to lawn with a range of mature shrubs and a path to the front door. To the rear the garden is laid to lawn with a SHED, a GARAGE with power, rear access via gate.