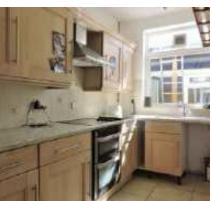

## **KITCHEN**

11' x 6' (3.35m x 1.83m)

Double glazed window to rear, fitted with a range of wall and base units with worktop, stainless steel sink, door to: