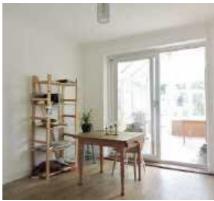

## **RECEPTION ROOM ONE**

11'4 x 9'5 (3.45m x 2.87m) Radiator, coved ceiling, sliding double glazed door to:

## **CONSERVATORY**

12'4 x 8'5 (3.76m x 2.57m)
Radiator, tiled floor, door to exterior, door to: