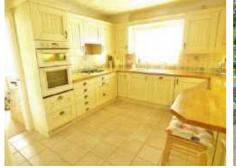

### PROPERTY OVERVIEW

Sitting Room: 4m x 3.96m (13'1" x 13'0") Open fireplace, patio doors open into garden. Opens to:

Dining Room: 3.67m x 2.41m (12'0" x 7'11") Window overlooking garden, door to:

Kitchen: 3.66 x 3.38m (12'0" x 11'1") Modern fitted kitchen with gas hob and electric oven, integrated washing machine, dishwasher & fridge.