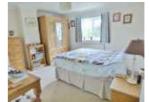

Study: 2.87m x 1.91m (9'5" x 6'3") Front aspect window, under stairs storage area.

WC: WC & wash hand basin.

Integral Garage: 4.8m x 2.9m (15'9" x 9'6") Power light, up and over door to front.

Master Bedroom: 3.79m x 3.68m (12'5" x 12'1") Rear aspect window, overlooking garden & paddocks, built in wardrobe.