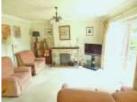

### PROPERTY OVERVIEW

Sitting Room: 4m x 3.96m (13'1" x 13'0") Open fireplace, patio doors open into garden. Opens to:

Dining Room: 3.67m x 2.41m (12'0" x 7'11") Window overlooking garden, door to:

Kitchen: 3.66 x 3.38m (12'0" x 11'1") Modern fitted kitchen with gas hob and electric oven, integrated washing machine, dishwasher & fridge.