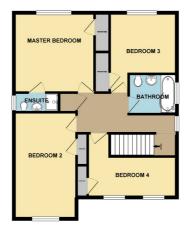

Study: 2.87m x 1.91m (9'5" x 6'3") Front aspect window, under stairs storage area.

WC: WC & wash hand basin.

Integral Garage: 4.8m x 2.9m (15'9" x 9'6") Power light, up and over door to front.

Master Bedroom: 3.79m x 3.68m (12'5" x 12'1") Rear aspect window, overlooking garden & paddocks, built in wardrobe.

En Suite:

Side aspect window, shower cubicle, WC & wash hand basin.

Bedroom Two: 4.97m x 2.87m (16'4" x 9'5") Front aspect window, built in wardrobe.

Bedroom Three: 3.05m x 2.87m (10'0" x 9'5") Rear aspect window, built in wardrobe.

Bedroom Four: 4.2m x 1.9m (13'9" x 6'3") Two front aspect windows, built in wardrobe.

Bathroom:

D shaped bath with shower over, WC & wash hand basin.

Outside:

Block paved drive way offering additional parking. There is also a lay by to the front of one property creating an additional parking space.