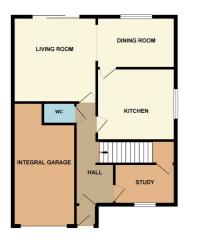

### PROPERTY OVERVIEW

Sitting Room: 4m x 3.96m (13'1" x 13'0") Open fireplace, patio doors open into garden. Opens to:

Dining Room: 3.67m x 2.41m (12'0" x 7'11") Window overlooking garden, door to:

Kitchen: 3.66 x 3.38m (12'0" x 11'1") Modern fitted kitchen with gas hob and electric oven, integrated washing machine, dishwasher & fridge.

Study: 2.87m x 1.91m (9'5" x 6'3") Front aspect window, under stairs storage area.

WC: WC & wash hand basin.

Integral Garage: 4.8m x 2.9m (15'9" x 9'6") Power light, up and over door to front.

Master Bedroom: 3.79m x 3.68m (12'5" x 12'1") Rear aspect window, overlooking garden & paddocks, built in wardrobe.

Rear garden:

The southern aspect rear garden is landscaped and well stocked. There is a pleasant park area to one rear. The garden backs onto paddocks. GROUND FLOOR

While every altergithes been made to ensure the ecoursely of the floorplan contained here, measurements of door, weakber, norms and go wher them are genormal and no responsibility, subain the any very prospective purchase. The services, system and togethere show the weakber of the services as to the resulting or efficiency can be given. Taken the provided of the services and the services are the services as to the resulting or efficiency can be given. 1ST FLOOR