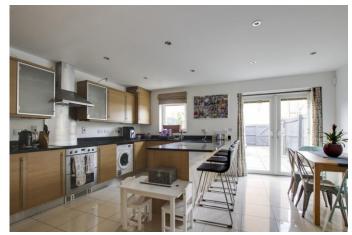

## 157 Samuel Jones Crescent, Little Paxton, St. Neots, PE19 6QZ

- THREE STOREY TOWN HOUSE
  EPC C73
  KITCHEN APPLIANCES INCLUDED
- TWO EN-SUITES

- GAS CENTRAL HEATING
- Lovett Sales and Lettings are delighted to offer this four bedroom three storey town house in a popular location. The property is in excellent order throughout. Accommodation comprises of kitchen/diner; w.c. & integral garage on the ground floor; lounge bathroom and two double bedrooms on the first floor and two further bedrooms each with en-suite shower on the second floor. Wardrobes are included. Carpets, curtains and kitchen appliances (oven/hob fridge/freezer dishwasher & washer/drier). Gas radiator central heating. Enclosed rear garden. Sorry no pets. Available on notice. \*12 MONTH MINIMUM TENANCY\*