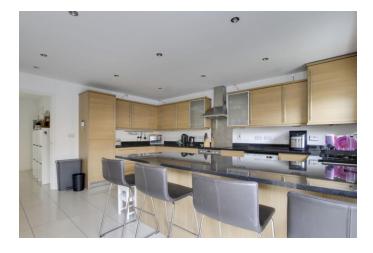

## 157 Samuel Jones Crescent, Little Paxton, St. Neots, PE19 6QZ

- THREE STOREY TOWN HOUSE
  EPC C73
  KITCHEN APPLIANCES INCLUDED
- TWO EN-SUITES

- GAS CENTRAL HEATING
- Lovett Sales and Lettings are delighted to offer this four bedroom three storey town house in a popular location. The property is in excellent order throughout. Accommodation comprises of kitchen/diner; w.c. & integral garage on the ground floor; lounge bathroom and two double bedrooms on the first floor and two further bedrooms each with en-suite shower on the second floor. Wardrobes are included. Carpets, curtains and kitchen appliances (oven/hob fridge/freezer dishwasher & washer/drier). Gas radiator central heating. Enclosed rear garden. Sorry no pets. Available on notice. \*12 MONTH MINIMUM TENANCY\*